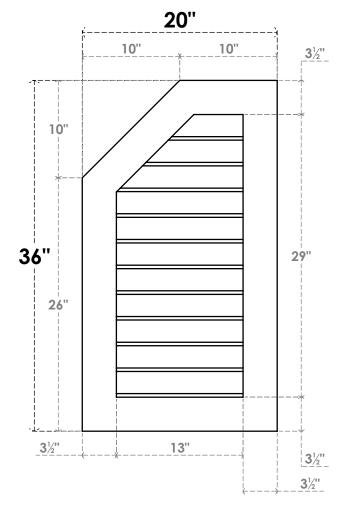

## GVPOL20X3601SN

20"W X 36"H HALF OCTAGON TOP LEFT SURFACE MOUNT PVC GABLE VENT: NON-FUNCTIONAL, W/ 3-1/2"W X 1"P STANDARD FRAME

**FRONT** 

SIDE

LOUVER HEIGHT: 2 5/8" LOUVER QTY: 11

EKENA MILLWORK 2300 WEST MAIN ST. CLARKSVILLE, TX 75426 TOLL FREE: 866-607-0453 WWW.EKENAMILLWORK.COM