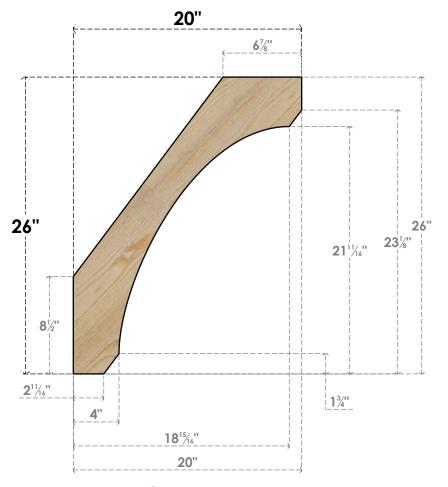

## BRC06X20X26LEC00RDF

6"W X 20"D X 26"H LEGACY ROUGH SAWN BRACE, DOUGLAS FIR

SIDE