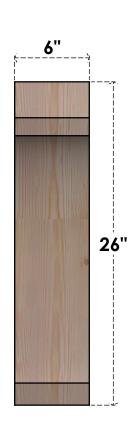

## BRC06X20X26LEC00RDF

6"W X 20"D X 26"H LEGACY ROUGH SAWN BRACE, DOUGLAS FIR

SIDE

## **FRONT**

**EKENA MILLWORK** 2300 WEST MAIN ST. CLARKSVILLE, TX 75426 TOLL FREE: 866-607-0453 WWW.EKENAMILLWORK.COM