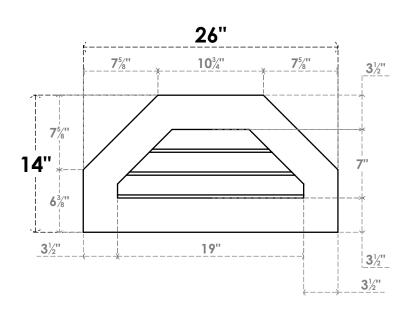

## GVPOT26X1401SN

26"W X 14"H OCTAGONAL TOP SURFACE MOUNT PVC GABLE VENT: NON-FUNCTIONAL, W/ 3-1/2"W X 1"P STANDARD FRAME

**FRONT** 

SIDE

LOUVER HEIGHT: 2 3/8"

LOUVER QTY: 3

EKENA MILLWORK 2300 WEST MAIN ST. CLARKSVILLE, TX 75426 TOLL FREE: 866-607-0453 WWW.EKENAMILLWORK.COM