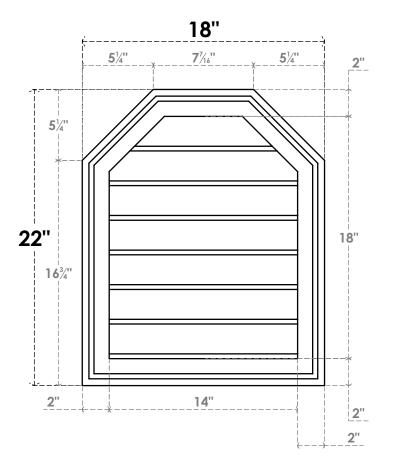

## GVPOT18X2202SN

18"W X 22"H OCTAGONAL TOP SURFACE MOUNT PVC GABLE VENT: NON-FUNCTIONAL, W/ 2"W X 1-1/2"P BRICKMOULD FRAME

LOUVER HEIGHT: 2 5/8"

LOUVER QTY: 7

**FRONT** 

SIDE

EKENA MILLWORK 2300 WEST MAIN ST. CLARKSVILLE, TX 75426 TOLL FREE: 866-607-0453 WWW.EKENAMILLWORK.COM