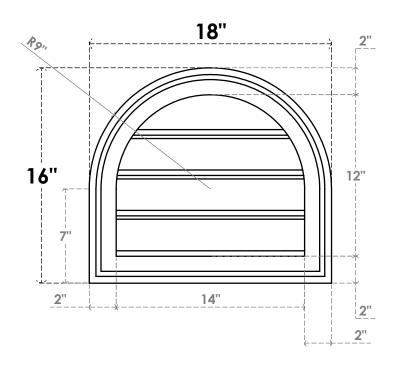

## GVPRT18X1602SF

18"W X 16"H ROUND TOP SURFACE MOUNT PVC GABLE VENT: FUNCTIONAL, W/ 2"W X 1-1/2"P **BRICKMOULD FRAME** 

**VENTING AREA: 9.95 SQ IN** 

LOUVER HEIGHT: 3"

LOUVER QTY: 4

**FRONT** 

SIDE

1. INSTALLATION TO BE COMPLETED IN ACCORDANCE WITH MANUFACTURER'S SPECIFICATIONS. 2. DRAWING MAY NOT BE TO SCALE