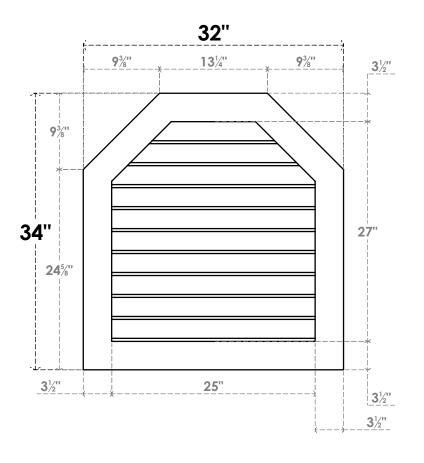

## GVPOT32X3401SN

32"W X 34"H OCTAGONAL TOP SURFACE MOUNT PVC GABLE VENT: NON-FUNCTIONAL, W/ 3-1/2"W X 1"P STANDARD FRAME

LOUVER HEIGHT: 2 3/4"

LOUVER QTY: 10

**FRONT** 

SIDE

EKENA MILLWORK 2300 WEST MAIN ST. CLARKSVILLE, TX 75426 TOLL FREE: 866-607-0453 WWW.EKENAMILLWORK.COM