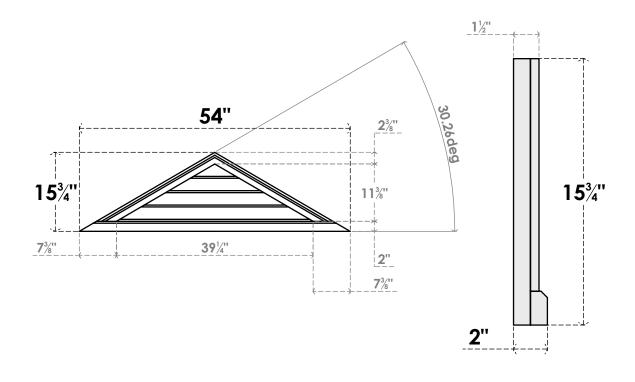

## GVPTR54X1603SN

54"W X 15-3/4"H TRIANGLE SURFACE MOUNT PVC GABLE VENT 7/12 PITCH: NON-FUNCTIONAL, W/ 2"W X 2"P BRICKMOULD SILL FRAME

**FRONT** 

SIDE

LOUVER HEIGHT: 2 7/8" LOUVER QTY: 4

1. INSTALLATION TO BE COMPLETED IN ACCORDANCE WITH MANUFACTURER'S SPECIFICATIONS. 2. DRAWING MAY NOT BE TO SCALE