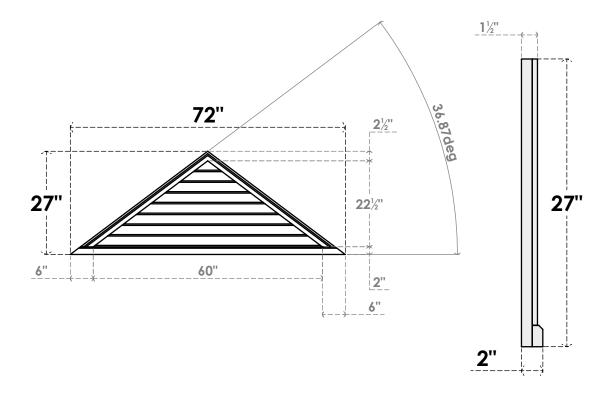

## GVPTR72X2703SN

72"W X 27"H TRIANGLE SURFACE MOUNT PVC GABLE VENT 9/12 PITCH: NON-FUNCTIONAL, W/ 2"W X 2"P BRICKMOULD SILL FRAME

**FRONT** SIDE LOUVER HEIGHT: 2 7/8" LOUVER QTY: 8

1. INSTALLATION TO BE COMPLETED IN ACCORDANCE WITH MANUFACTURER'S SPECIFICATIONS.
2. DRAWING MAY NOT BE TO SCALE