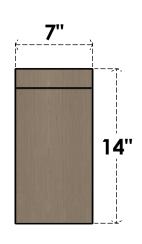

## ITEM NUMBER: CORU07X14X14CONRCPR

7"W X 14"D X 14"H SERIES 1 CLASSIC CONCORD ROUGH CEDAR TIMBERTHANE FAUX WOOD CORBEL, PRIMED

## FRONT PROFILE