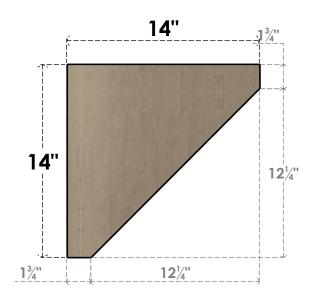

## ITEM NUMBER: CORU07X14X14CONRCPR

7"W X 14"D X 14"H SERIES 1 CLASSIC CONCORD ROUGH CEDAR TIMBERTHANE FAUX WOOD CORBEL, PRIMED

## SIDE PROFILE