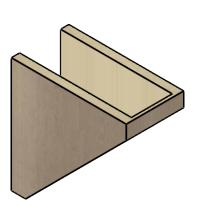

## ITEM NUMBER: CORU07X14X14CONRCPR

7"W X 14"D X 14"H SERIES 1 CLASSIC CONCORD ROUGH CEDAR TIMBERTHANE FAUX WOOD CORBEL, PRIMED

## **ISOMETRIC**

**EKENA MILLWORK** 2300 WEST MAIN ST. CLARKSVILLE, TX 75426 TOLL FREE: 866-607-0453 WWW.EKENAMILLWORK.COM

GENERATED DATE: 01/27/2023

- 1. INSTALLATION TO BE COMPLETED IN ACCORDANCE WITH MANUFACTURER'S SPECIFICATIONS.