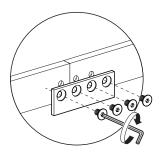

**3.** Place the right side stile (A2) beside the assembled slats and rails with groove facing left. Slide to the left to cover the top and bottom rail tongues and the edge of the slat assembly. Insert carriage bolts into holes on the right side of A2, use hey key to fasten carriage bolts to the pre-installed anchors in B1,B3 and B2.