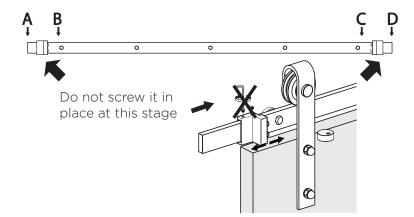

longer



Place the rail against the wall, and use a pencil to mark where the holes should be. Make sure the height of holes on the wall is H+111/16".



Please choose the installation method for the track based on the type of your track accessories.



One-Piece Track



Connector connection method



Wedge embedded connection method

## Step-2

We provide 2 kinds of screws for you to install rail onto concrete wall or drywall.

#### (A) Concrete wall Installation.

Install the anchor to holes on the concrete wall first, then install lag bolt to anchor.

## **B** Drywall Installation.

Install the lag bolt to wood stud or head board directly.





Insert door stoppers into rail. Install door stoppers between A-B and C-D Door stopper is used to prevent the hangers coming out of the rail.



#### Step-4

Install the hangers onto the door according to the measurement in the pictures below. Maximum door thickness is  $1\frac{3}{4}$ ".

If your door's thickness is less than  $1\frac{3}{4}$ ", please add some bolt washers or cut the long door bolts to a suitable length to fit the door. Install the hangers onto the door according to the measurement in the pictures below .



#### Step-5

The rubber ends are used to protect the door from touching the rail when sliding the door. You need to drill holes on the door top side, please drill the holes 1/2" away from the edge of the door. Then install the rubber ends on the door.



Hang the door over the rail.



# Step-7

Turn the rubber ends approximately 180 degrees so that they are stuck between the door and the rail.



Adjust the