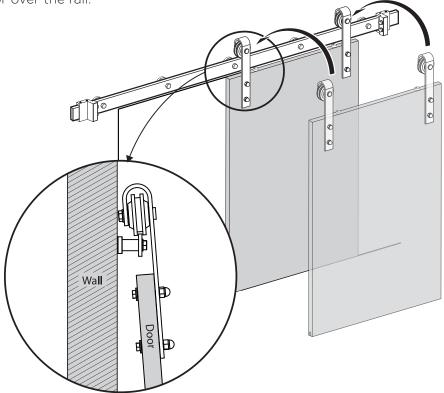

Place the rail against the wall, and use a pencil to mark where the holes should be. Make sure the height of holes on the wall is H+111/16".

Please choose the installation method for the track based on the type of your track accessories.