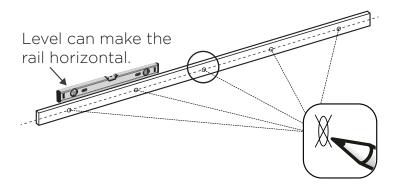

Place the rail against the wall, and use a pencil to mark where the holes should be. Make sure the height of holes on the wall is H+111/16".

Please choose the installation method for the track based on the type of your track accessories.