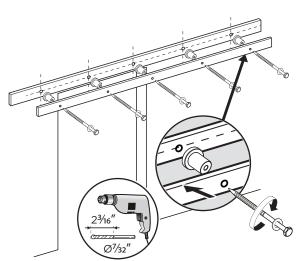

Place the rail against the wall, and use a pencil to mark where the holes should be. Make sure the height of holes on the wall is H+111/16".

Please choose the installation method for the track based on the type of your track accessories.

One-Piece Track

Connector connection method

Wedge embedded connection method