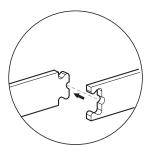

## What Is Tongue and Groove?

Tongue refers to the extending ridge beyond the main portion of the slat or stile. Groove refers to the slot cut into the other side of the slat or stile.