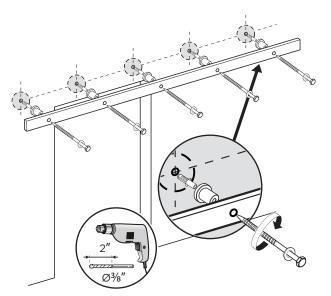

Place the rail against the wall, and use a pencil to mark where the holes should be. Make sure the height of holes on the wall is H+111/16".

Please choose the installation method for the track based on the type of your track accessories.

One-Piece Track

Connector connection method

Wedge embedded connection method