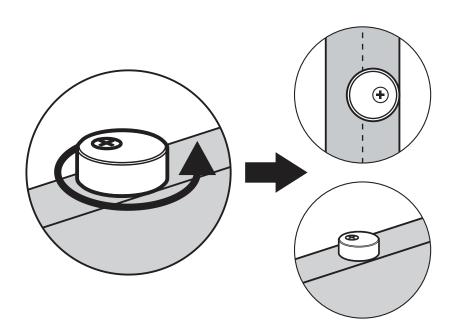

Push down the middle of D1/D2 to the surface. The diagonal overlay will stick to the surface sturdy. Turn the door over, Repeat the former step to install D1/D2 on the other side.

**5.** Insert plastic cap (F) into holes on the side of side stile (A) to complete the installation.