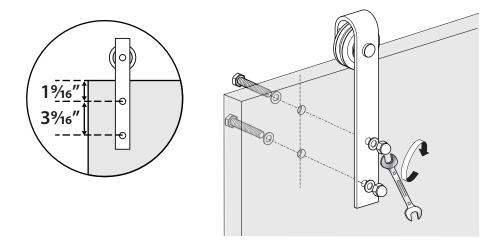

#### Measurements

- (A) Overall Rail length is 4ft/5ft/6ft/6.6ft/7ft/8ft/9ft/10ft.
- (B) The gap between each pre-drilled hole is 16".
- © Distance from door top side to holes on the wall is 15/16"..
- Distance from the bottom of the door to the floor is 3/8".
- **E** Door height is H.
- (F) The height of holes on the wall is H+111/16".
- **G** Minimum distance from the rail hole to the ceiling is 6"(J shape).