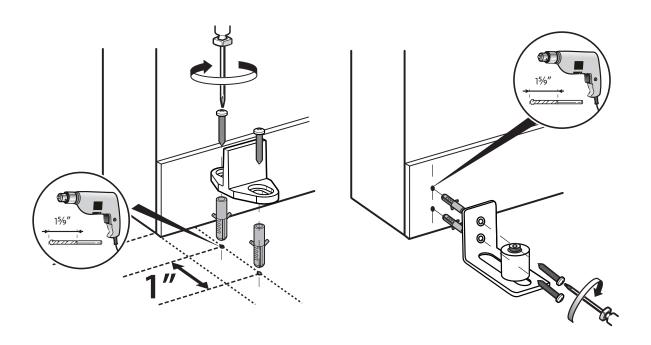

Please install a 1"  $\times$  4" or 1"  $\times$  6" Header Board above the door opening directly into studs. Header Board must be solid wood and measure at least the full length of the track or longer

Place the rail against the wall, and use a pencil to mark where the holes should be. Make sure the height of holes on the wall is H+111/16".

Please choose the installation method for the track based on the type of your track accessories.