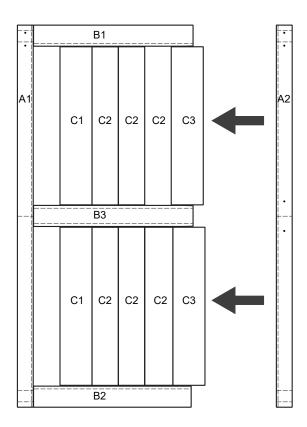

## **Installation Steps:**

The following installation steps take a door with a width of **36"** as an example. Please refer to the **[Number of Parts in Different Door Sizes]** for doors of different sizes

1. On a flat, clean surface, lay out one side stile (A1) with the groove facing to the right. Assemble top rail (B1), middle rail (B3) and bottom rail (B2) to A1 by fitting the tongue into the groove of A1.

**2.** Assemble the left side slat (C1) with the groove facing right. Lay all middle slats (C2) next to C1 with the groove facing right. Lay the right side slat (C3) to the right of the last C2 with the tongue facing left.

**3.** Place the right side stile (A2) beside the assembled slats and rails with groove facing left. Slide to the left to cover the top and bottom rail tongues and the edge of the slat assembly. Insert carriage bolts into holes on the right side of A2, use hey key to fasten carriage bolts to the pre-installed anchors in B1,B3 and B2.