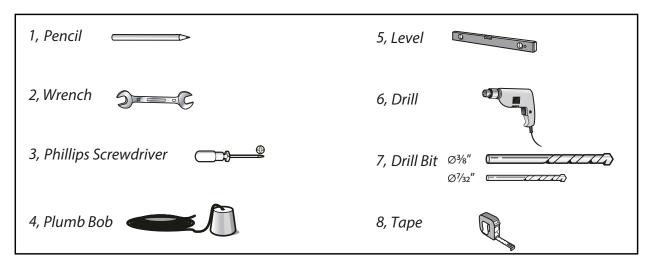

#### **Tools Needed**

**NOTICE** Please retain these instructions for future reference.

- Do not stand on or use any part of this item as a step ladder.
- Firmly secure all bolts, screws, and knobs before use.
- Reconfirm that all bolts, screws, and knobs are secure every 90 days.
- Fasten screws loosely during initial assembly. Do not firmly tighten the screws until the item is completely assembled.
- Do not use or store this item in the proximity of open flame or flammable/combustible chemicals.
- Be aware that some parts are heavy and have sharp edges.
- If any parts are missing, broken, damaged, or worn, stop using this item until repairs are made and/or factory replacement parts are installed.
- Do not use this item in a way inconsistent with the manufacturer's instructions as this could void the product warranty.