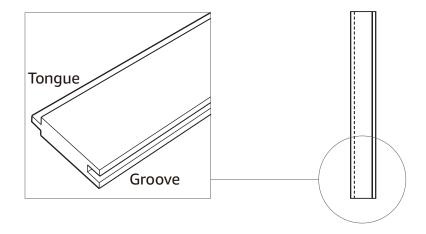

## What Is Tongue and Groove?

Tongue refers to the extending ridge beyond the main portion of the slat or stile. Groove refers to the slot cut into the other side of the slat or stile.