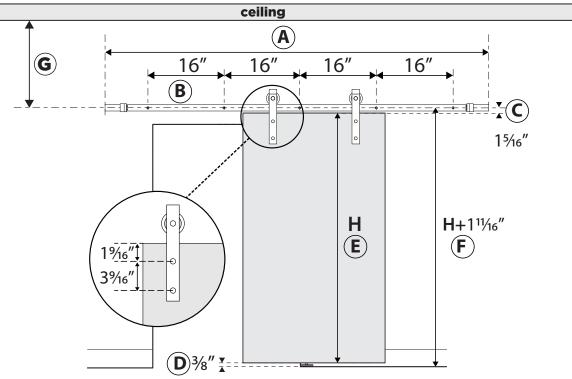

#### Measurements

- (A) Overall Rail length is 4ft/5ft/6ft/6.6ft/7ft/8ft/9ft/10ft.
- (B) The gap between each pre-drilled hole is 16".
- © Distance from door top side to holes on the wall is 15/16"..
- Distance from the bottom of the door to the floor is 3/8".
- **E** Door height is H.
- (F) The height of holes on the wall is H+111/16".
- **G** Minimum distance from the rail hole to the ceiling is 6"(J shape).

Place the rail against the wall, and use a pencil to mark where the holes should be. Make sure the height of holes on the wall is H+111/16".

Please choose the installation method for the track based on the type of your track accessories.