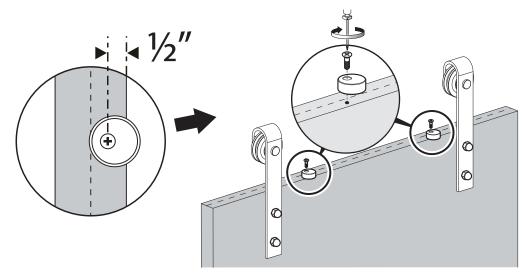

**3.** Place the right side stile (A2) beside the assembled slats and rails with groove facing left. Slide to the left to cover the top and bottom rail tongues and the edge of the slat assembly. Insert carriage bolts into holes on the right side of A2, use hey key to fasten carriage bolts to the pre-installed anchors in B1,B3 and B2.