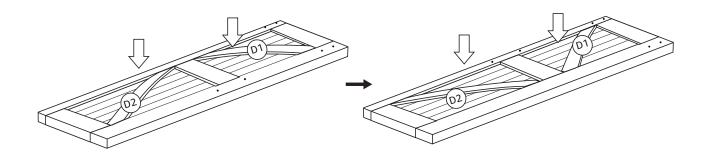

**4.** Diagonal overlays (D1/D2) are used for decoration by pasting on the surface with double-sided adhesive.

Remove the protection paper of adhesive on back of D1/D2 and flip D1/D2.

Place the two ends of D1/D2 on the assembled door surface first. The middle of D1/D2 will be arched.

Push down the middle of D1/D2 to the surface. The diagonal overlay will stick to the surface sturdy. Turn the door over, Repeat the former step to install D1/D2 on the other side.

**5.** Insert plastic cap (F) into holes on the side of side stile (A) to complete the installation.