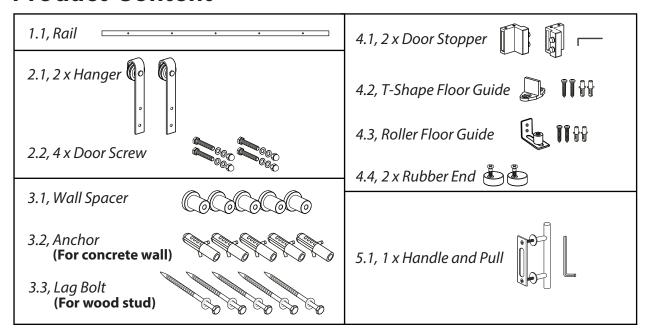

tly browse the instructions on track installation on the next page.

If your door is **K-shaped**, please read the following steps to continue the installation.

**4.** Diagonal overlays (D1/D2) are used for decoration by pasting on the surface with double-sided adhesive.

Remove the protection paper of adhesive on back of D1/D2 and flip D1/D2.

Place the two ends of D1/D2 on the assembled door surface first. The middle of D1/D2 will be arched.

Push down the middle of D1/D2 to the surface. The diagonal overlay will stick to the surface sturdy. Turn the door over, Repeat the former step to install D1/D2 on the other side.



**5.** Insert plastic cap (F) into holes on the side of side stile (A) to complete the installation.



# **Barn Door hardware installation**

## **Product Content**



#### **Tools Needed**



**NOTICE** Please retain these instructions for future reference.

- Do not stand on or use any part of this item as a step ladder.
- Firmly secure all bolts, screws, and knobs before use.
- Reconfirm that all bolts, screws, and knobs are secure every 90 days.
- Fasten screws loosely during initial assembly. Do not firmly tighten the screws until the item is completely assembled.
- Do not use or store this item in the proximity of open flame or flammable/combustible chemicals.
- Be aware that some parts are heavy and have sharp edges.
- If any parts are missing, broken, damaged, or worn, stop using this item until repairs are made and/or factory replacement parts are installed.
- Do not use this item in a way inconsistent with the manufacturer's instructions as t