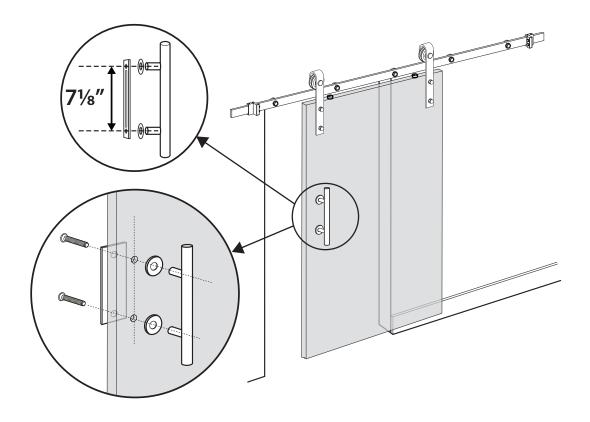

1. On a flat, clean surface, lay out one side stile (A1) with the groove facing to the right. Assemble top rail (B1), middle rail (B3) and bottom rail (B2) to A1 by fitting the tongue into the groove of A1.

**2.** Assemble the left side slat (C1) with the groove facing right. Lay all middle slats (C2) next to C1 with the groove facing right. Lay the right side slat (C3) to the right of the last C2 with the tongue facing left.

**3.** Place the right side stile (A2) beside the assembled slats and rails with groove facing left. Slide to the left to cover the top and bottom rail tongues and the edge of the slat assembly. Insert carriage bolts into holes on the right side of A2, use hey key to fasten carriage bolts to the pre-installed anchors in B1,B3 and B2.

**4.** Diagonal overlays (D1/D2) are used for decoration by pasting on the surface with double-sided adhesive.

Remove the protection paper of adhesive on back of D1/D2 and flip D1/D2.

Place the two ends of D1/D2 on the assembled door surface first. The middle of D1/D2 will be arched.

Push down the middle of D1/D2 to the surface. The diagonal overlay will stick to the surface sturdy. Turn the door over, Repeat the former step to install D1/D2 on the other side.

**5.** Insert plastic cap (F) into holes on the side of side stile (A) to complete the installation.