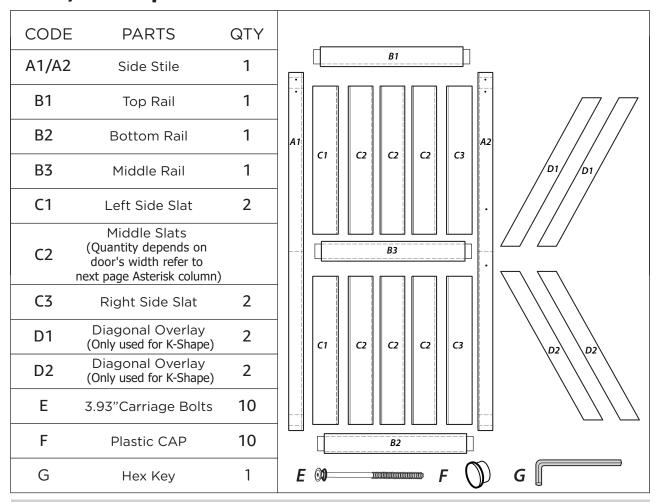

# **H/K Shape Barn Door Installation Instructions**

**TIPS:** Contact and Ask us anything! Email us at: <u>help@bestbarndoor.com</u>

We offer several sizes of boards, Let's look at them from different perspectives

| Number of Parts in Different Door Sizes |        |                    |                   |                      |                      |                         |                           |                          |                           |                           |                            |                     |                 |
|-----------------------------------------|--------|--------------------|-------------------|----------------------|----------------------|-------------------------|---------------------------|--------------------------|---------------------------|---------------------------|----------------------------|---------------------|-----------------|
| Door<br>Width<br>(inch)                 | Shape  | A<br>Side<br>Stile | B1<br>Top<br>Rail | B2<br>Bottom<br>Rail | B3<br>Middle<br>Rail | C1<br>Left Side<br>Slat | <b>%C2 %</b> Middle Slats | C3<br>Right Side<br>Slat | D1<br>Diagonal<br>Overlay | D2<br>Diagonal<br>Overlay | E<br>3.5"Carriage<br>Bolts | F<br>Plastic<br>CAP | G<br>Hex<br>Key |
| 14                                      | Н      | 2                  | 1                 | 1                    | 1                    | 2                       | 0                         | 2                        | _                         | _                         | 10                         | 10                  | 1               |
|                                         | K      | 2                  | 1                 | 1                    | 1                    | 2                       | 0                         | 2                        | 2                         | 2                         | 10                         | 10                  | 1               |
| 16                                      | H<br>K | 2                  | 1                 | 1                    | 1                    | 2                       | 0                         | 2                        | 2                         |                           | 10<br>10                   | 10<br>10            | 1               |
|                                         | Н      | 2                  | 1                 | 1                    | 1                    | 2                       | 2                         | 2                        | _                         | _                         | 10                         | 10                  | 1               |
| 18                                      | K      | 2                  | 1                 | 1                    | 1                    | 2                       | 2                         | 2                        | 2                         | 2                         | 10                         | 10                  | 1               |
| 20                                      | Н      | 2                  | 1                 | 1                    | 1                    | 2                       | 2                         | 2                        | _                         | _                         | 10                         | 10                  | 1               |
| 20                                      | K      | 2                  | 1                 | 1                    | 1                    | 2                       | 2                         | 2                        | 2                         | 2                         | 10                         | 10                  | 1               |
| 21                                      | Н      | 2                  | 1                 | 1                    | 1                    | 2                       | 4                         | 2                        | _                         | _                         | 10                         | 10                  | 1               |
|                                         | K      | 2                  | 1                 | 1                    | 1                    | 2                       | 4                         | 2                        | 2                         | 2                         | 10                         | 10                  | 1               |
| 22                                      | H<br>K | 2                  | 1                 | 1                    | 1                    | 2                       | 4                         | 2                        | _                         | _                         | 10                         | 10                  | 1               |
|                                         | H      | 2                  | 1                 | 1                    | 1                    | 2                       | 4                         | 2                        | 2                         | 2                         | 10<br>10                   | 10<br>10            | 1               |
| 24                                      | К      | 2                  | 1                 | 1                    | 1                    | 2                       | 4                         | 2                        | 2                         | 2                         | 10                         | 10                  | 1               |
| 26                                      | Н      | 2                  | 1                 | 1                    | 1                    | 2                       | 6                         | 2                        |                           |                           | 10                         | 10                  | 1               |
|                                         | K      | 2                  | 1                 | 1                    | 1                    | 2                       | 6                         | 2                        | 2                         | 2                         | 10                         | 10                  | 1               |
| 20                                      | Н      | 2                  | 1                 | 1                    | 1                    | 2                       | 6                         | 2                        | _                         | _                         | 10                         | 10                  | 1               |
| 28                                      | K      | 2                  | 1                 | 1                    | 1                    | 2                       | 6                         | 2                        | 2                         | 2                         | 10                         | 10                  | 1               |
| 30                                      | Н      | 2                  | 1                 | 1                    | 1                    | 2                       | 4                         | 2                        | _                         |                           | 10                         | 10                  | 1               |
|                                         | K      | 2                  | 1                 | 1                    | 1                    | 2                       | 4                         | 2                        | 2                         | 2                         | 10                         | 10                  | 1               |
| 32                                      | Н      | 2                  | 1                 | 1                    | 1                    | 2                       | 4                         | 2                        | _                         | _                         | 10                         | 10                  | 1               |
|                                         | K      | 2                  | 1                 | 1                    | 1                    | 2                       | 4                         | 2                        | 2                         | 2                         | 10<br>10                   | 10<br>10            | 1               |
| 34                                      | H<br>K | 2                  | 1                 | 1                    | 1                    | 2                       | 6<br>6                    | 2                        |                           | 2                         | 10                         | 10                  | 1               |
|                                         | Н      | 2                  | 1                 | 1                    | 1                    | 2                       | 6                         | 2                        | _                         | _                         | 10                         | 10                  | 1               |
| 36                                      | K      | 2                  | 1                 | 1                    | 1                    | 2                       | 6                         | 2                        | 2                         | 2                         | 10                         | 10                  | 1               |
| 20                                      | Н      | 2                  | 1                 | 1                    | 1                    | 2                       | 6                         | 2                        | _                         | _                         | 10                         | 10                  | 1               |
| 38                                      | K      | 2                  | 1                 | 1                    | 1                    | 2                       | 6                         | 2                        | 2                         | 2                         | 10                         | 10                  | 1               |
| 40                                      | Н      | 2                  | 1                 | 1                    | 1                    | 2                       | 8                         | 2                        | _                         | _                         | 10                         | 10                  | 1               |
|                                         | K      | 2                  | 1                 | 1                    | 1                    | 2                       | 8                         | 2                        | 2                         | 2                         | 10                         | 10                  | 1               |
| 42                                      | H      | 2                  | 1                 | 1                    | 1                    | 2                       | 8                         | 2                        | _                         |                           | 10                         | 10                  | 1               |
|                                         | K      | 2                  | 1                 | 1                    | 1                    | 2                       | 8                         | 2                        | 2                         | 2                         | 10                         | 10                  | 1               |
| 44                                      | H<br>K | 2                  | 1                 | 1                    | 1                    | 2                       | 8                         | 2                        | 2                         | 2                         | 10<br>10                   | 10<br>10            | 1               |
|                                         | Н      | 2                  | 1                 | 1                    | 1                    | 2                       | 10                        | 2                        | _                         |                           | 10                         | 10                  | 1               |
| 46                                      | K      | 2                  | 1                 | 1                    | 1                    | 2                       | 10                        | 2                        | 2                         | 2                         | 10                         | 10                  | 1               |
| 48                                      | Н      | 2                  | 1                 | 1                    | 1                    | 2                       | 10                        | 2                        | _                         |                           | 10                         | 10                  | 1               |
|                                         | K      | 2                  | 1                 | 1                    | 1                    | 2                       | 10                        | 2                        | 2                         | 2                         | 10                         | 10                  | 1               |
| 50                                      | Н      | 2                  | 1                 | 1                    | 1                    | 2                       | 10                        | 2                        | _                         | _                         | 10                         | 10                  | 1               |
|                                         | K      | 2                  | 1                 | 1                    | 1                    | 2                       | 10                        | 2                        | 2                         | 2                         | 10                         | 10                  | 1               |
| 52                                      | Н      | 2                  | 1                 | 1                    | 1                    | 2                       | 12                        | 2                        | _                         |                           | 10                         | 10                  | 1               |
|                                         | K      |                    | 1                 |                      | 1                    |                         | 12                        | 2                        | 2                         | 2                         | 10                         | 10                  | 1               |
| 54                                      | H<br>K | 2                  | 1                 | 1                    | 1                    | 2                       | 12<br>12                  | 2                        |                           | 2                         | 10<br>10                   | 10<br>10            | 1               |
|                                         | Н      | 2                  | 1                 | 1                    | 1                    | 2                       | 12                        | 2                        | _                         | _                         | 10                         | 10                  | 1               |
| 56                                      | K      | 2                  | 1                 | 1                    | 1                    | 2                       | 12                        | 2                        | 2                         | 2                         | 10                         | 10                  | 1               |
| Eo                                      | Н      | 2                  | 1                 | 1                    | 1                    | 2                       | 14                        | 2                        | _                         | _                         | 10                         | 10                  | 1               |
| 58                                      | K      | 2                  | 1                 | 1                    | 1                    | 2                       | 14                        | 2                        | 2                         | 2                         | 10                         | 10                  | 1               |
| 60                                      | Н      | 2                  | 1                 | 1                    | 1                    | 2                       | 14                        | 2                        | _                         | _                         | 10                         | 10                  | 1               |
|                                         | K      | 2                  | 1                 | 1                    | 1                    | 2                       | 14                        | 2                        | 2                         | 2                         | 10                         | 10                  | 1               |