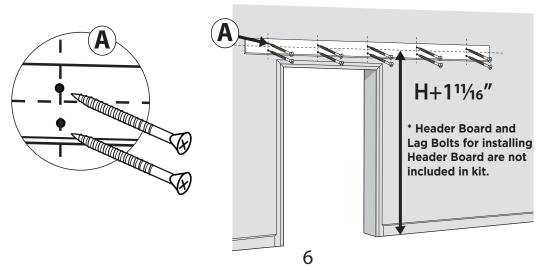

#### Instructions

It is very important to determine whether you will be installing a Header Board prior to installing the track.

Due to many overlapping factors such as the location of wall studs (Our rail come with pre-drilled holes every 16" on center), the weight of a barn door and the various types of trim used in homes, we recommend using a Header Board in all situations.

Please install a 1"  $\times$  4" or 1"  $\times$  6" Header Board above the door opening directly into studs. Header Board must be solid wood and measure at least the full length of the track or longer

Place the rail against the wall, and use a pencil to mark where the holes should be. Make sure the height of holes on the wall is H+111/16".

Please choose the installation method for the track based on the type of your track accessories.