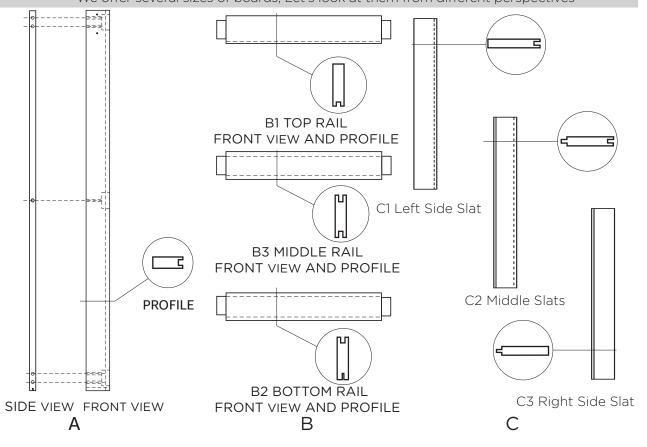

# **H/K Shape Barn Door Installation Instructions**

**TIPS:** Contact and Ask us anything! Email us at: <u>help@bestbarndoor.com</u>

We offer several sizes of boards, Let's look at them from different perspectives

## What Is Tongue and Groove?

Tongue refers to the extending ridge beyond the main portion of the slat or stile. Groove refers to the slot cut into the other side of the slat or stile.