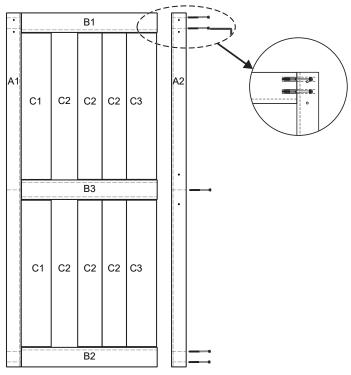

**3.** Place the right side stile (A2) beside the assembled slats and rails with groove facing left. Slide to the left to cover the top and bottom rail tongues and the edge of the slat assembly. Insert carriage bolts into holes on the right side of A2, use hey key to fasten carriage bolts to the pre-installed anchors in B1,B3 and B2.