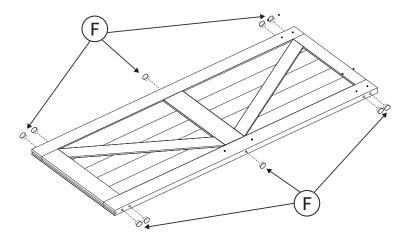

Push down the middle of D1/D2 to the surface. The diagonal overlay will stick to the surface sturdy. Turn the door over, Repeat the former step to install D1/D2 on the other side.

**5.** Insert plastic cap (F) into holes on the side of side stile (A) to complete the installation.