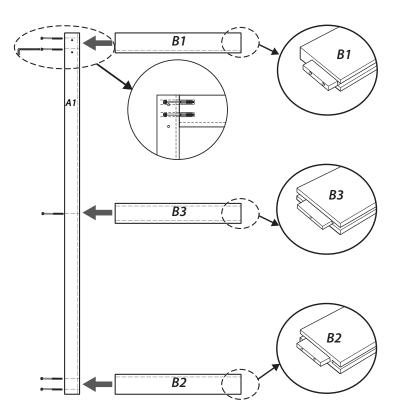

1. On a flat, clean surface, lay out one side stile (A1) with the groove facing to the right. Assemble top rail (B1), middle rail (B3) and bottom rail (B2) to A1 by fitting the tongue into the groove of A1.