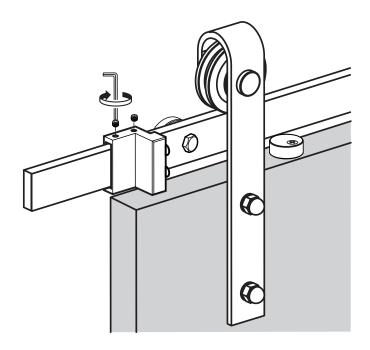

**3.** Place the right side stile (A2) beside the assembled slats and rails with groove facing left. Slide to the left to cover the top and bottom rail tongues and the edge of the slat assembly. Insert carriage bolts into holes on the right side of A2, use hey key to fasten carriage bolts to the pre-installed anchors in B1,B3 and B2.