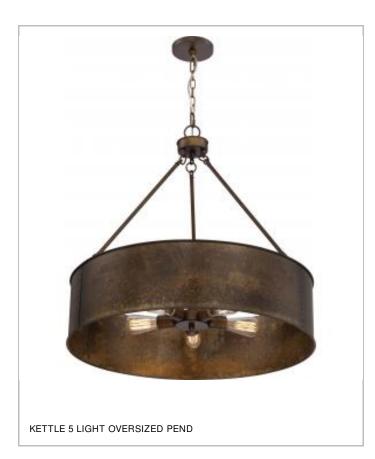

|  | Ν | O. | te | s |
|--|---|----|----|---|
|--|---|----|----|---|

www] 11-14-2021 22:13:4

| General                   |                 |
|---------------------------|-----------------|
| Status                    | Active          |
| Collection                | Kettle          |
| Finish                    | Weathered Brass |
| Number of Lamps           | 5               |
| Height (in.)              | 28.00           |
| Width (in.)               | 30.00           |
| Indoor or Outdoor Fixture | Indoor          |

| Specifications   |              |
|------------------|--------------|
| Base             | Medium       |
| Bulb Type        | Incandescent |
| Max Wattage      | 60W          |
| Voltage          | 120V         |
| Bulb Included    | Yes          |
| Replacement Bulb | S2423        |
| Weight (lb.)     | 19.44        |
| Sloped Ceiling   | Yes          |
| Fixture Type     | Pendant      |
| Fixture Material | Metal        |

| Dimensions                          |        |
|-------------------------------------|--------|
| Back Plate or Canopy Height (in.)   | 0.8    |
| Back Plate or Canopy Diameter (in.) | 5.50   |
| Chain Length                        | 48 in. |