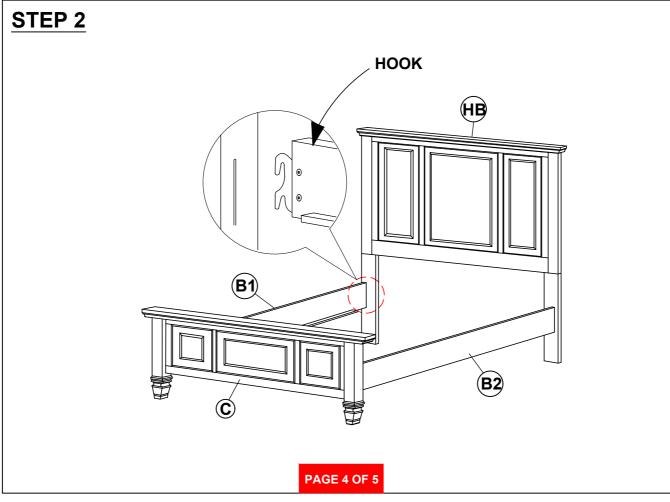

### **B1 (BOX 1)**

| Α            | HEADBOARD PANEL                  |             | 1PC  |  |  |
|--------------|----------------------------------|-------------|------|--|--|
| DF1          | LEFT HEADBOARD LEG               |             | 1PC  |  |  |
| DF2          | RIGHT HEADBOARD LEG              |             | 1PC  |  |  |
| B2 ( BOX 2 ) |                                  |             |      |  |  |
| С            | FOOTBOARD                        |             | 1PC  |  |  |
| B3 (BOX 3)   |                                  |             |      |  |  |
| B1           | LEFT BED RAIL                    |             | 1PC  |  |  |
| B2           | RIGHT BED RAIL                   |             | 1PC  |  |  |
| E            | BED SLAT                         |             | 4PCS |  |  |
| F            | BED SLAT SUPPORT WITH LEVELER    |             | 8PCS |  |  |
| НВ           | FROM BOX 1<br>HEADBOARD COMPLETE |             | 1PC  |  |  |
| С            | FROM BOX 2<br>FOOTBOARD          |             | 1PC  |  |  |
|              |                                  | PAGE 2 OF 5 |      |  |  |