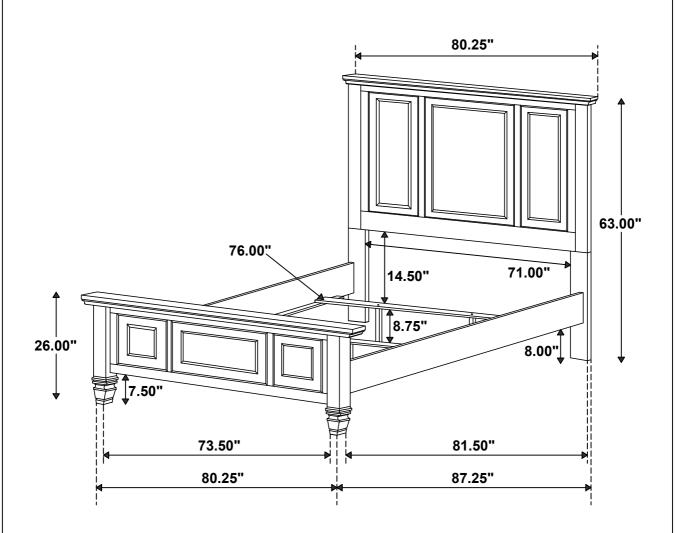

#### NOTE:

Phillips head screw driver is required in the assembly process; however, manufacturer does not provide this item.

Inner Size: 76.00"W x 81.00"D

Note: Dimension tolerance ±5%