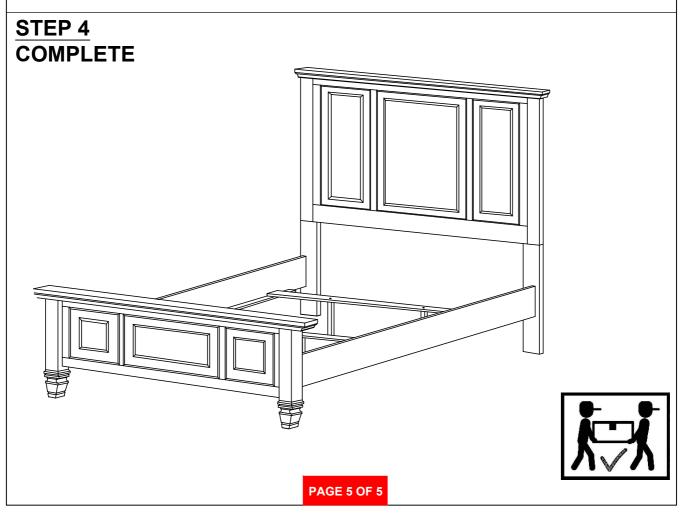

f assembly.
- 3. Please follow attached instructions in the same sequence as numbered to assure fast & easy assembly.



#### **WARNING!**

- 1. Don't attempt to repair or modify parts that are broken or defective. Please contact the store immediately.
- 2. This product is for home use only and not intended for commercial establishments.

# HARDWARE IDENTIFICATION

#### **Z-B1 (BOX 1) - HARDWARE PACK IS LOCATED**

| 1 | ALLEN WRENCH<br>(M4 - BLK)           |         | 1PC  |
|---|--------------------------------------|---------|------|
| 2 | BOLT<br>(M6 x 50mm - BLK)            |         | 8PCS |
| 3 | FLAT HEAD SCREW<br>(M4 x 32mm - BLK) | Diving. | 8PCS |

#### NOTE:

Phillips head screw driver is required in the assembly process; however, manufacturer does not provide this item.









Inner Size: 76.00"W x 81.00"D



Note: Dimension tolerance ±5%