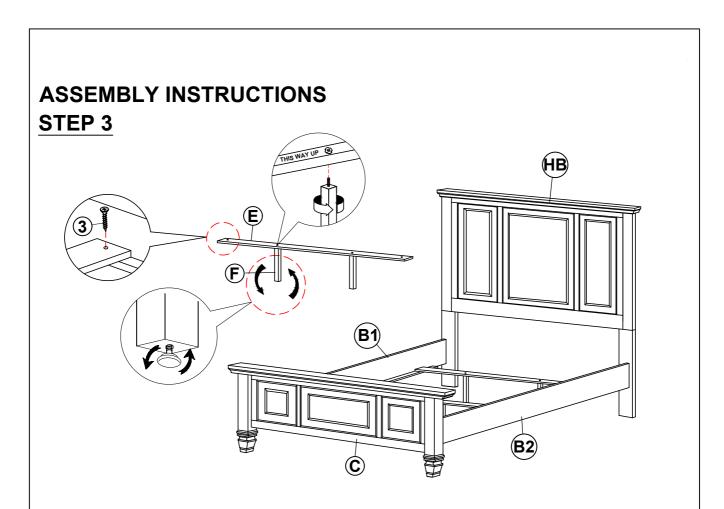

### **B1 (BOX 1)**

| Α            | HEADBOARD PANEL                  |             | 1PC  |  |  |
|--------------|----------------------------------|-------------|------|--|--|
| DF1          | LEFT HEADBOARD LEG               |             | 1PC  |  |  |
| DF2          | RIGHT HEADBOARD LEG              |             | 1PC  |  |  |
| B2 ( BOX 2 ) |                                  |             |      |  |  |
| С            | FOOTBOARD                        |             | 1PC  |  |  |
| B3 (BOX 3)   |                                  |             |      |  |  |
| B1           | LEFT BED RAIL                    |             | 1PC  |  |  |
| B2           | RIGHT BED RAIL                   |             | 1PC  |  |  |
| E            | BED SLAT                         |             | 4PCS |  |  |
| F            | BED SLAT SUPPORT WITH LEVELER    |             | 8PCS |  |  |
| НВ           | FROM BOX 1<br>HEADBOARD COMPLETE |             | 1PC  |  |  |
| С            | FROM BOX 2<br>FOOTBOARD          |             | 1PC  |  |  |
|              |                                  | PAGE 2 OF 5 |      |  |  |

#### **Z-B1 (BOX 1) - HARDWARE PACK IS LOCATED**

| 1 | ALLEN WRENCH<br>(M4 - BLK)           |         | 1PC  |
|---|--------------------------------------|---------|------|
| 2 | BOLT<br>(M6 x 50mm - BLK)            |         | 8PCS |
| 3 | FLAT HEAD SCREW<br>(M4 x 32mm - BLK) | Diving. | 8PCS |