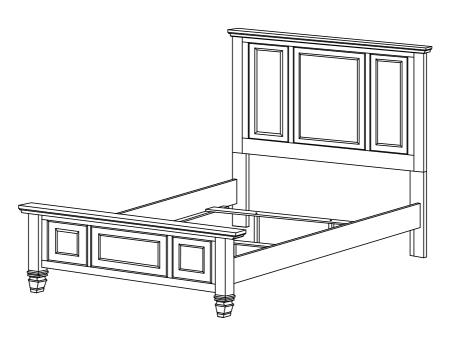

# ASSEMBLY INSTRUCTIONS



Fine Furniture for every stage of life

# Eastern King Bed

PAGE 1 OF 5

# **ASSEMBLY INSTRUCTIONS**

#### **ASSEMBLY TIPS:**

- 1. Remove hardware from box and sort by size.
- 2. Please check to see that all hardware and parts are present prior to start of assembly.
- 3. Please follow attached instructions in the same sequence as numbered to assure fast & easy assembly.



#### **WARNING!**

- 1. Don't attempt to repair or modify parts that are broken or defective. Please contact the store immediately.
- 2. This product is for home use only and not intended for commercial establishments.



ASSEMBLY TIME

35 MINUTES

# PARTS IDENTIFICATION

### **B1 (BOX 1)**

| Α            | HEADBOARD PANEL                  |             | 1PC  |  |  |
|--------------|---------------------------------