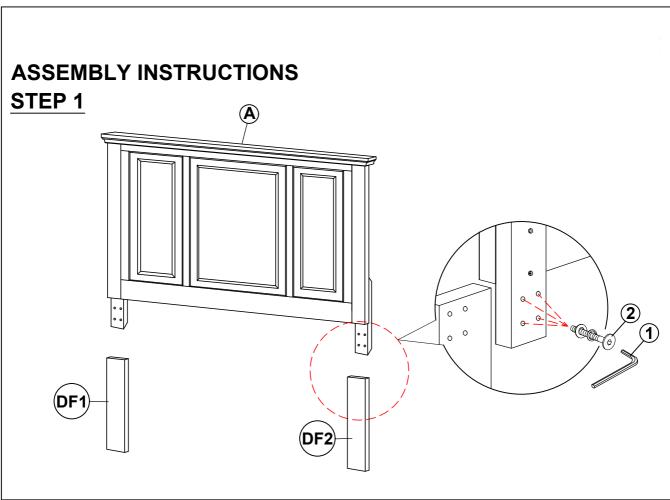

### **B1 (BOX 1)**

| Α            | HEADBOARD PANEL                  |             | 1PC  |  |  |
|--------------|----------------------------------|-------------|------|--|--|
| DF1          | LEFT HEADBOARD LEG               |             | 1PC  |  |  |
| DF2          | RIGHT HEADBOARD LEG              |             | 1PC  |  |  |
| B2 ( BOX 2 ) |                                  |             |      |  |  |
| С            | FOOTBOARD                        |             | 1PC  |  |  |
| B3 (BOX 3)   |                                  |             |      |  |  |
| B1           | LEFT BED RAIL                    |             | 1PC  |  |  |
| B2           | RIGHT BED RAIL                   |             | 1PC  |  |  |
| E            | BED SLAT                         |             | 4PCS |  |  |
| F            | BED SLAT SUPPORT WITH LEVELER    |             | 8PCS |  |  |
| НВ           | FROM BOX 1<br>HEADBOARD COMPLETE |             | 1PC  |  |  |
| С            | FROM BOX 2<br>FOOTBOARD          |             | 1PC  |  |  |
|              |                                  | PAGE 2 OF 5 |      |  |  |

#### **Z-B1 (BOX 1) - HARDWARE PACK IS LOCATED**

| 1 | ALLEN WRENCH<br>(M4 - BLK)           |         | 1PC  |
|---|--------------------------------------|---------|------|
| 2 | BOLT<br>(M6 x 50mm - BLK)            |         | 8PCS |
| 3 | FLAT HEAD SCREW<br>(M4 x 32mm - BLK) | Diving. | 8PCS |