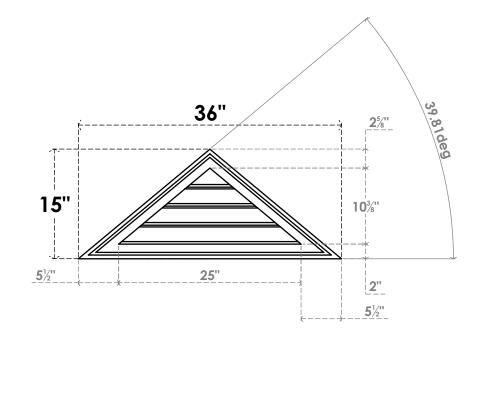

36"W X 15"H TRIANGLE SURFACE MOUNT PVC GABLE VENT 10/12 PITCH: FUNCTIONAL, W/ 2"W X 1-1/2"P BRICKMOULD FRAME

**1**<sup>1</sup>/<sub>2</sub>"

15"

**1**<sup>1</sup>/<sub>2</sub>"

VENTING AREA: 9.36 SQ IN LOUVER HEIGHT: 2 5/8" LOUVER QTY: 4