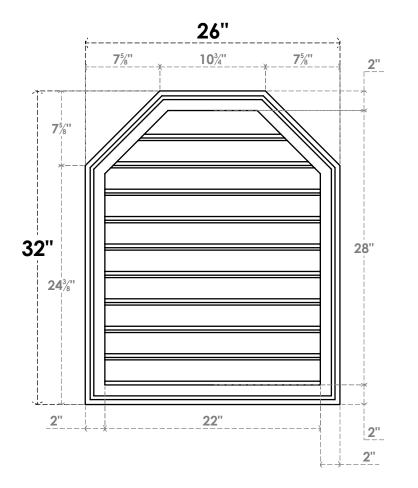

## GVPOT26X3202SF

26"W X 32"H OCTAGONAL TOP SURFACE MOUNT PVC GABLE VENT: FUNCTIONAL, W/ 2"W X 1-1/2"P BRICKMOULD FRAME

**VENTING AREA: 47.26 SQ IN** 

LOUVER HEIGHT: 2 3/4"

LOUVER QTY: 10

**FRONT** 

SIDE

EKENA MILLWORK 2300 WEST MAIN ST. CLARKSVILLE, TX 75426 TOLL FREE: 866-607-0453 WWW.EKENAMILLWORK.COM