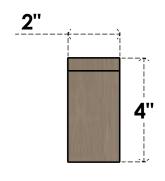

#### ITEM NUMBER: CORU02X06X04CONRCPR

2"W X 6"D X 4"H SERIES 3 CLASSIC CONCORD ROUGH CEDAR TIMBERTHANE FAUX WOOD CORBEL, PRIMED







### SIDE PROFILE

# FRONT PROFILE

## **ISOMETRIC**

**EKENA MILLWORK** 2300 WEST MAIN ST. CLARKSVILLE, TX 75426 TOLL FREE: 866-607-0453 WWW.EKENAMILLWORK.COM

GENERATED DATE: 01/27/2023

- 1. INSTALLATION TO BE COMPLETED IN ACCORDANCE WITH MANUFACTURER'S SPECIFICATIONS.

- 2. DRAWING MAY NOT BE TO SCALE
  3. THIS DRAWING IS INTENDED FOR DESIGN AND PLANNING PURPOSES ONLY.
  4. ALL INFORMATION CONTAINED HEREIN WAS CURRENT AT THE TIME OF DEVELOPMENT BUT MUST BE REVIEWED AND APPROVED BY THE PRODUCT MANUFACTURER TO BE CONSIDERED ACCURATE.
- 5. TIMBERTHANE ARCHITECTURAL PRODUCTS ARE MADE FROM HIGH DENSITY URETHANE AND COME FACTORY PRIMED