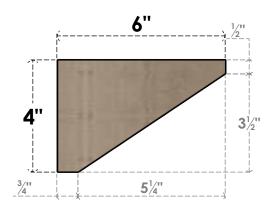

#### ITEM NUMBER: CORU02X06X04CONRCPR

2"W X 6"D X 4"H SERIES 3 CLASSIC CONCORD ROUGH CEDAR TIMBERTHANE FAUX WOOD CORBEL, PRIMED







### SIDE PROFILE

# FRONT PROFILE

## **ISOMETRIC**

**EKENA MILLWORK** 2300 WEST MAIN ST. CLARKSVILLE, TX 75426 TOLL FREE: 866-607-0453 WWW.EKENAMILLWORK.COM

GENERATED DATE: 01/27/2023

- 1. INSTALLATION TO BE COMPLETED IN ACCORDANCE WITH MANUFACTURER'S SPECIFICATIONS.

- 2. DRAWING MAY NOT BE TO SCALE
  3. THIS DRAWING IS INTENDED FOR DESIGN AND PLANNING PURPOSES ONLY.
  4. ALL INFORMATION CONTAINED HEREIN WAS CURRENT AT THE TIME OF DEVELOPMENT BUT MUST BE REVIEWED AND APPROVED BY THE PRODUCT MANUFACTURER TO BE CONSIDERED ACCURATE.
- 5. TIMBERTHANE ARCHITECTURAL PRODUCTS ARE MADE FROM HIGH DENSITY URETHANE AND COME FACTORY PRIMED