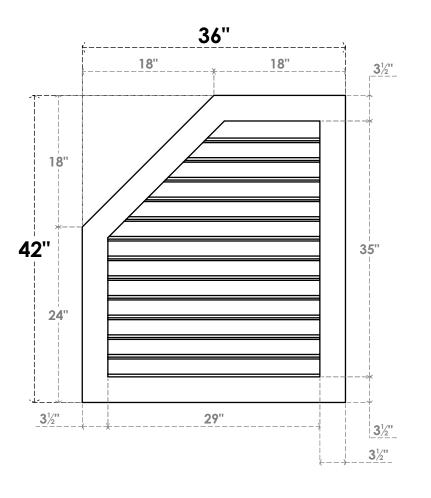

## GVPOL36X4201SF

36"W X 42"H HALF OCTAGON TOP LEFT SURFACE MOUNT PVC GABLE VENT: FUNCTIONAL, W/ 3-1/2"W X 1"P STANDARD FRAME

**VENTING AREA: 77.16 SQ IN** LOUVER HEIGHT: 2 3/4"

LOUVER QTY: 13

**FRONT** 

SIDE