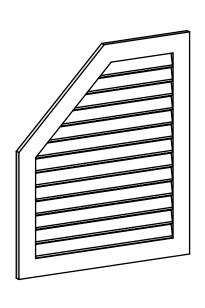

## GVPOL36X4201SF

36"W X 42"H HALF OCTAGON TOP LEFT SURFACE MOUNT PVC GABLE VENT: FUNCTIONAL, W/ 3-1/2"W X 1"P STANDARD FRAME

**VENTING AREA: 77.16 SQ IN** LOUVER HEIGHT: 2 3/4"

LOUVER QTY: 13

**FRONT** 

SIDE