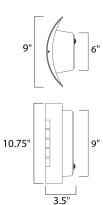

## **MEASUREMENTS:**

| Width    | <u>Height</u> | <u>Extension</u> |
|----------|---------------|------------------|
| 9.00"    | 10.75"        | 3.50"            |
| BP Width | BP Height     | <u>HCO</u>       |
| 6.00"    | 9.00"         | 7.50"            |