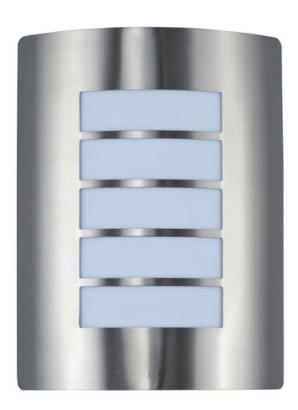

# PRODUCT DESCRIPTION:

### FINISHES OPTION:

Stainless Steel SST

## GLASS:

White WT

### MATERIAL:

Stainless Steel + Polycarbonate