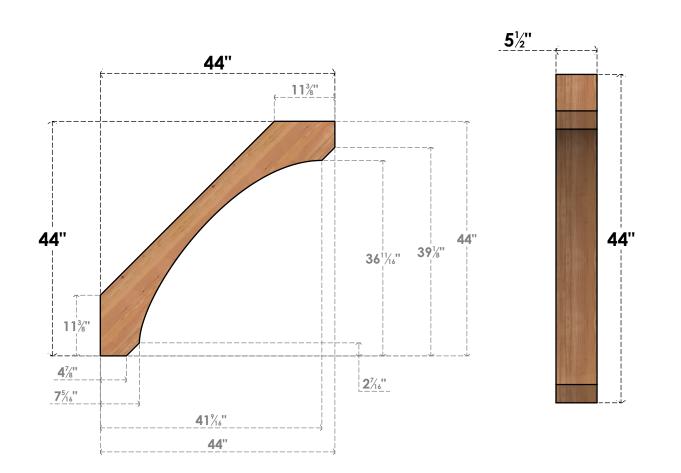

## BRC06X44X44LEC00SWR

5 1/2"W X 44"D X 44"H LEGACY SMOOTH BRACE, WESTERN RED CEDAR

SIDE

## **FRONT**

**EKENA MILLWORK** 2300 WEST MAIN ST. CLARKSVILLE, TX 75426 TOLL FREE: 866-607-0453 WWW.EKENAMILLWORK.COM