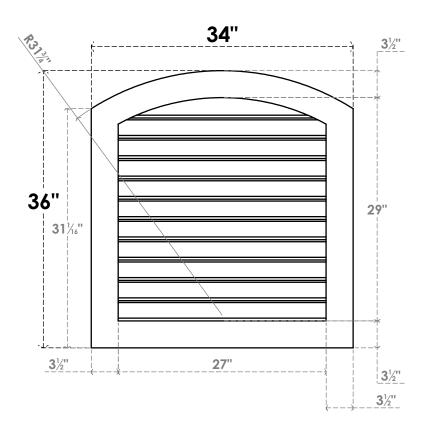

## GVPAR34X3601SF

34"W X 36"H ARCH TOP SURFACE MOUNT PVC GABLE VENT: FUNCTIONAL, W/ 3-1/2"W X 1"P STANDARD FRAME

**FRONT** 

SIDE

**VENTING AREA: 65.04 SQ IN** 

LOUVER HEIGHT: 2 5/8"

LOUVER QTY: 11

EKENA MILLWORK 2300 WEST MAIN ST. CLARKSVILLE, TX 75426 TOLL FREE: 866-607-0453 WWW.EKENAMILLWORK.COM