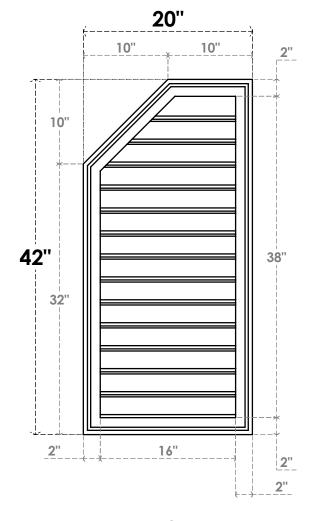

## **GVPOL20X4202SF**

20"W X 42"H HALF OCTAGON TOP LEFT SURFACE MOUNT PVC GABLE VENT: FUNCTIONAL, W/ 2"W X 1-1/2"P BRICKMOULD FRAME

**VENTING AREA: 49.45 SQ IN** LOUVER HEIGHT: 2 3/4"

LOUVER QTY: 14

**FRONT** 