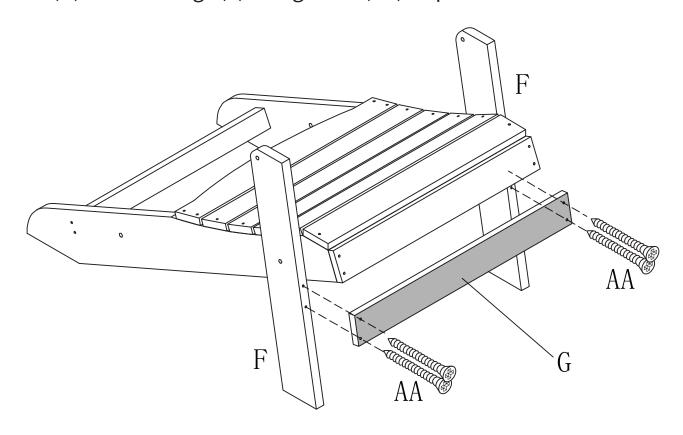

ADIRONDACK CHAIR



# **Before Assembly**

#### **Important Note:**

- **1.**Make sure all parts and hardware are including and free of obvious defect before disposing of any packaging.
- 2.Do not tighten all screws and bolts until completely assembled.
- 3. Assembly will require two people.

### **Packaging List**





# \*NOTICE: The washers coming with BB, CC and DD bolts must put between plastic parts, not the nut, it used to make the folding smoothly

#### Step 1

Attach (H) to Seat (B) by inserting Bolts (AA) on each side



#### Step 2

Attach Front Legs (F) to Seat (B) by inserting Bolts (BB) on each side into the corresponding holes. Secure each bolt with awasher and a nut come with bolt(BB) as pictured.



#### Step 3

Attach (G) to Front Legs (F) using bolts (AA) as pictured.



#### Step 4

Attach (E) to Seat (B) by inserting Bolts (BB) on each side and secure each bolt with a washer and a nut come with bolt(BB) as pictured on each side.



#### Step 5

Attach the the Arms (C) and (D) to the Front Legs (F) using Bolts (BB) and secure each bolt with a washer and a nut come with bolt(BB) as pictured.



#### Step 6

Attach the Back (A) to the (E) using bolts (CC). Attach Back (A) to Arms (C) and (D) using bolts (DD) as pictured.

Finally, please make sure that do not over thight the screws, in order to fold smoothly, also not too loose, in order to maintain stability.



## **IMPORTANT NOTE!**

NEVER adjust the level of recline while you are sitting in the chair, or while anyone else is in the chair.

Always adjust with an empty chair and ensure that the back sup