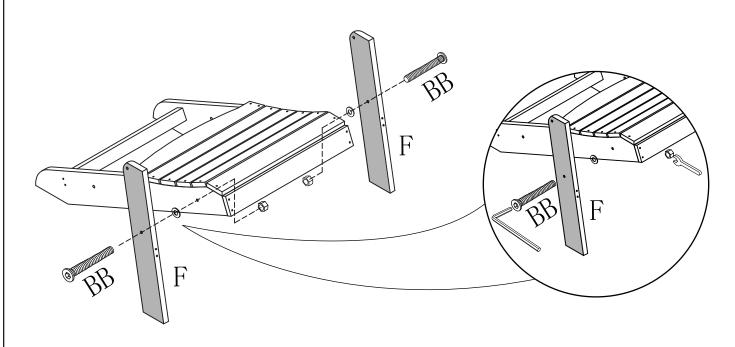

#### Step 2

Attach Front Legs (F) to Seat (B) by inserting Bolts (BB) on each side into the corresponding holes. Secure each bolt with awasher and a nut come with bolt(BB) as pictured.