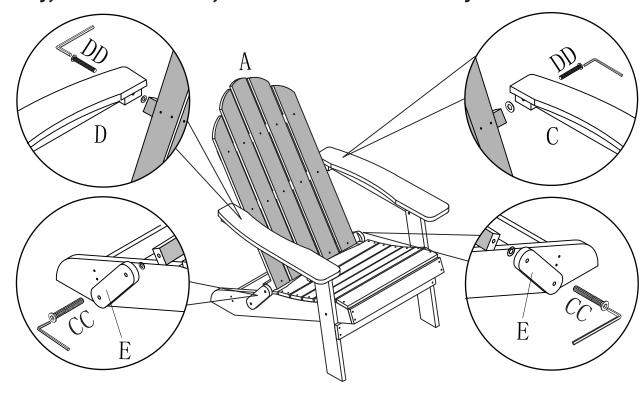

#### Step 5

Attach the the Arms (C) and (D) to the Front Legs (F) using Bolts (BB) and secure each bolt with a washer and a nut come with bolt(BB) as pictured.

#### Step 6

Attach the Back (A) to the (E) using bolts (CC). Attach Back (A) to Arms (C) and (D) using bolts (DD) as pictured.

Finally, please make sure that do not over thight the screws, in order to fold smoothly, also not too loose, in order to maintain stability.