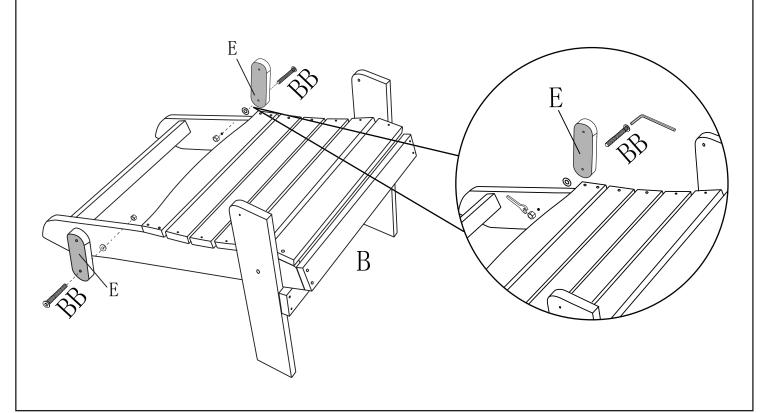

#### Step 4

Attach (E) to Seat (B) by inserting Bolts (BB) on each side and secure each bolt with a washer and a nut come with bolt(BB) as pictured on each side.