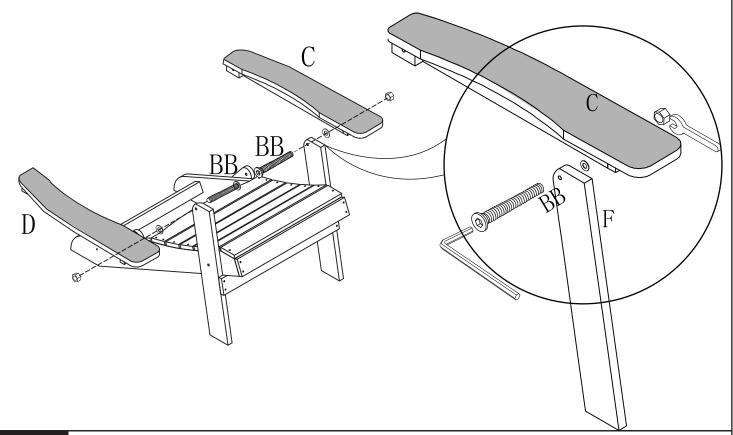

#### Step 5

Attach the the Arms (C) and (D) to the Front Legs (F) using Bolts (BB) and secure each bolt with a washer and a nut come with bolt(BB) as pictured.