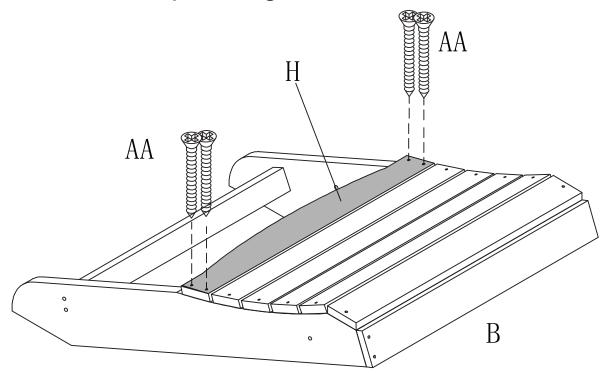

# FOLDING ADIRONDACK CHAIR



# **Before Assembly**

#### **Important Note:**

- **1.**Make sure all parts and hardware are including and free of obvious defect before disposing of any packaging.
- 2.Do not tighten all screws and bolts until completely assembled.
- 3. Assembly will require two people.

### **Packaging List**





# \*NOTICE: The washers coming with BB, CC and DD bolts must put between plastic parts, not the nut, it used to make the folding smoothly

#### Step 1

Attach (H) to Seat (B) by inserting Bolts (AA) on each side



#### Step 2

Attach Front Legs (F) to Seat (B) by inserting Bolts (BB) on each side into the corresponding holes. Secure each bolt with awasher and a nut come with bolt(BB) as pictured.



#### Step 3

Attach (G) to Front Legs (F) using bolts (AA) as pictured.



#### Step 4

Attach (E) to Seat (B) by inserting Bolts (BB) on each side and secure each bolt with a washer and a nut come with bolt(BB) as pictured on each side.



#### Step 5

Attach the the Arms (C) and (D) to the Front Legs (F) using Bolts (BB) and secure each bolt with a washer and a nut come with bolt(BB) as pictured.



#### Step 6

Attach the Back (A) to the (E) using bolts (CC). Attach Back (A) to Arms (C) and (D) using bolts (DD) as pictured.

Finally, please make sure that do not over thight the screws, in order to f