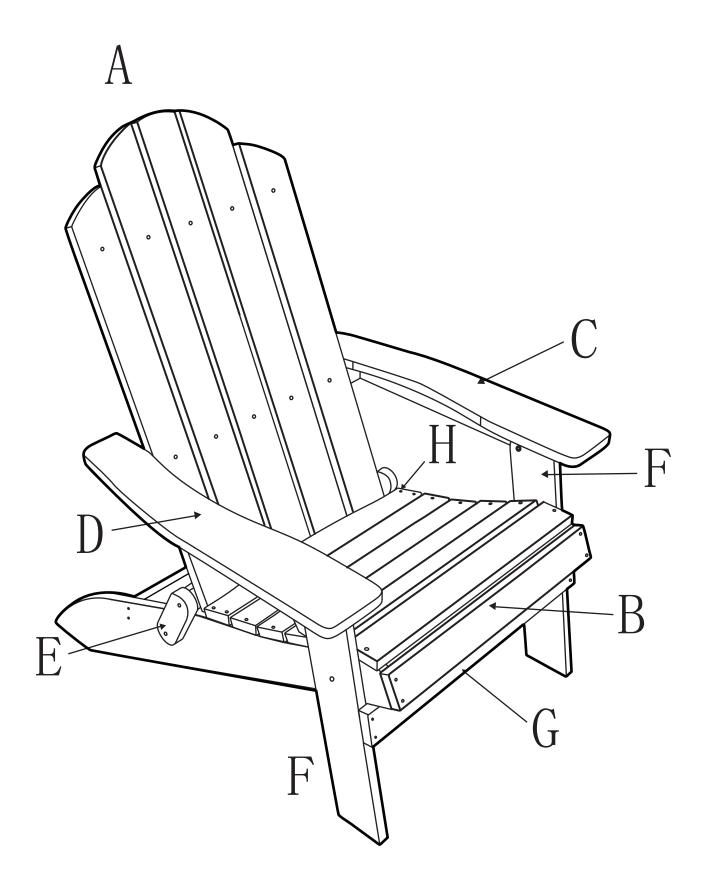

#### Step 1

Attach (H) to Seat (B) by inserting Bolts (AA) on each side

#### Step 2

Attach Front Legs (F) to Seat (B) by inserting Bolts (BB) on each side into the corresponding holes. Secure each bolt with awasher and a nut come with bolt(BB) as pictured.

#### Step 3

Attach (G) to Front Legs (F) using bolts (AA) as pictured.

#### Step 4

Attach (E) to Seat (B) by inserting Bolts (BB) on each side and secure each bolt with a washer and a nut come with bolt(BB) as pictured on each side.

#### Step 5

Attach the the Arms (C) and (D) to the Front Legs (F) using Bolts (BB) and secure each bolt with a washer and a nut come with bolt(BB) as pictured.

#### Step 6

Attach the Back (A) to the (E) using bolts (CC). Attach Back (A) to Arms (C) and (D) using bolts (DD) as pictured.

Finally, please make sure that do not over thight the screws, in order to fold smoothly, also not too loose, in order to maintain stability.