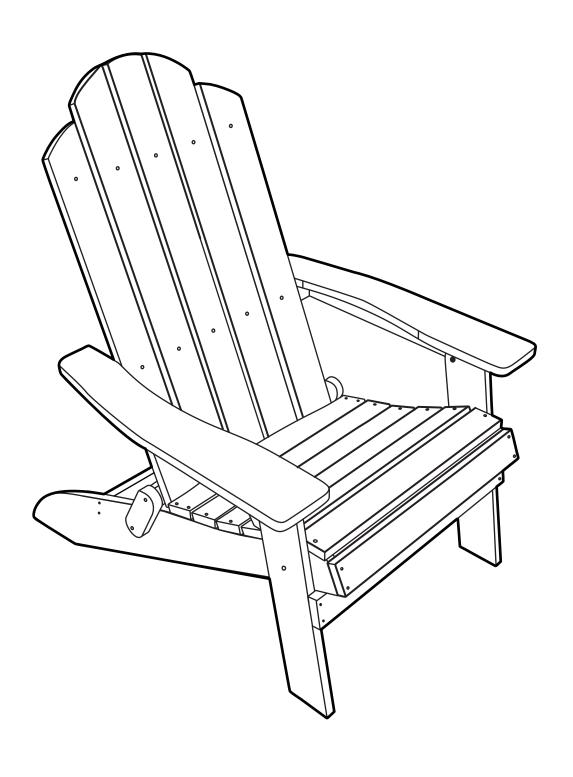

# FOLDING ADIRONDACK CHAIR



# **Before Assembly**

#### **Important Note:**

- **1.**Make sure all parts and hardware are including and free of obvious defect before disposing of any packaging.
- 2.Do not tighten all screws and bolts until completely assembled.
- 3. Assembly will require two people.

### **Packaging List**





# \*NOTICE: The washers coming with BB, CC and DD bolts must put between plastic parts, not the nut, it used to make the folding smoothly

#### Step 1

Attach (H) to Seat (B) by inserting Bolts (AA) on each side



#### Step 2

Attach Front Legs (F) to Seat (B) by inserting Bolts (BB) on each side into the corresponding holes. Secure each bolt with awasher and a nut come with bolt(BB) as pictured.



#### Step 3

Attach (G) to Front Legs (F) using bolts (AA) as pictured.



#### Step 4

Atta