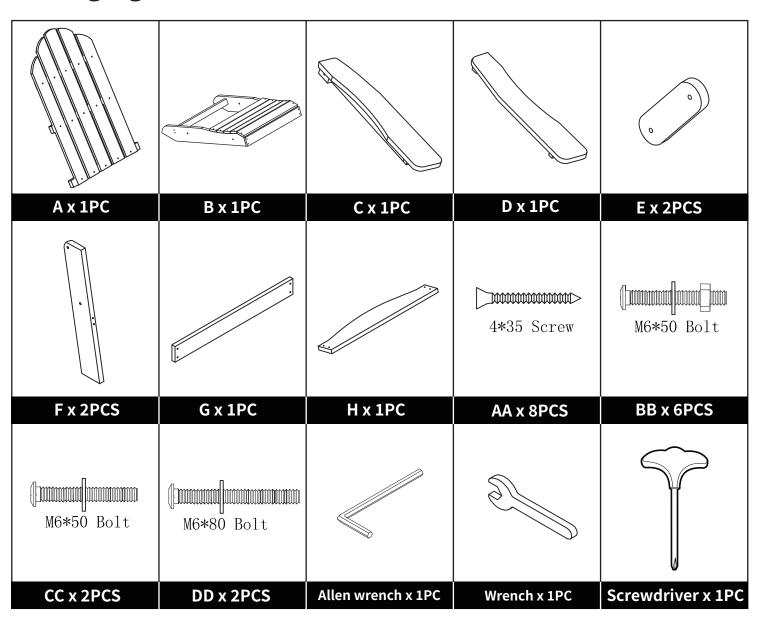

# FOLDING ADIRONDACK CHAIR



# **Before Assembly**

#### **Important Note:**

- **1.**Make sure all parts and hardware are including and free of obvious defect before disposing of any packaging.
- 2.Do not tighten all screws and bolts until completely assembled.
- 3. Assembly will require two people.

### **Packaging List**





# \*NOTICE: The washers coming with BB, CC and DD bolts must put between plastic parts, not the nut, it used to make the folding smoothly

#### Step 1

Attach (H) to Seat (B) by inserting Bolts (AA) on each side



#### Step 2

Attach Front Legs (F) to Seat (B) by inserting Bolts (BB) on each side into the corresponding holes. Secure each bolt with awasher and a nut come with bolt(BB) as pictured.



#### Step 3

Attach (G) to Front Legs (F) using bolts (AA) as pictured.



#### Step 4

Attach (E) to Seat (B) by inserting Bolts (BB) on each side and secure each bolt with a washer and a nut come with bolt(BB) as pictured on each side.



#### Step 5

Attach the the Arms (C) and (D) to the Front Legs (F) using Bolts (BB) and secure each bolt with a washer and a nut come with bolt(BB) as