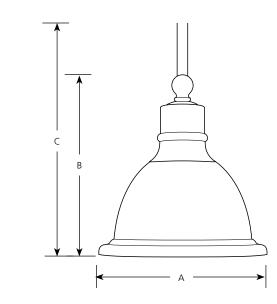

## Mini-Pendant

Туре

| Finish  |         |         |            |                     |   |    |
|---------|---------|---------|------------|---------------------|---|----|
| Brushed | Antique | Cobble- |            | Dimensions (Inches) |   |    |
| Nickel  | Bronze  | stone   | Lamping    | Α                   | В | C  |
|         |         |         | 1 (m) 100w | 7-1/2               | 8 | 52 |