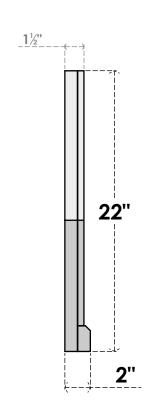

## GVPOT40X2203SF

40"W X 22"H OCTAGONAL TOP SURFACE MOUNT PVC GABLE VENT: FUNCTIONAL, W/ 2"W X 2"P **BRICKMOULD SILL FRAME** 

**VENTING AREA: 45.77 SQ IN** 

LOUVER HEIGHT: 2 5/8"

LOUVER QTY: 7

**FRONT** 

**NOTES** 

SIDE

EKENA MILLWORK 2300 WEST MAIN ST. CLARKSVILLE, TX 75426 TOLL FREE: 866-607-0453 WWW.EKENAMILLWORK.COM

1. INSTALLATION TO BE COMPLETED IN ACCORDANCE WITH MANUFACTURER'S SPECIFICATIONS. 2. DRAWING MAY NOT BE TO SCALE