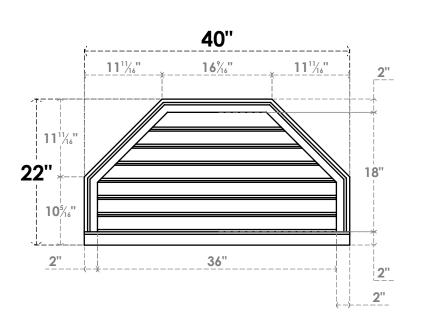

## GVPOT40X2203SF

40"W X 22"H OCTAGONAL TOP SURFACE MOUNT PVC GABLE VENT: FUNCTIONAL, W/ 2"W X 2"P **BRICKMOULD SILL FRAME** 

**VENTING AREA: 45.77 SQ IN** 

LOUVER HEIGHT: 2 5/8"

LOUVER QTY: 7

**FRONT** 

**NOTES** 