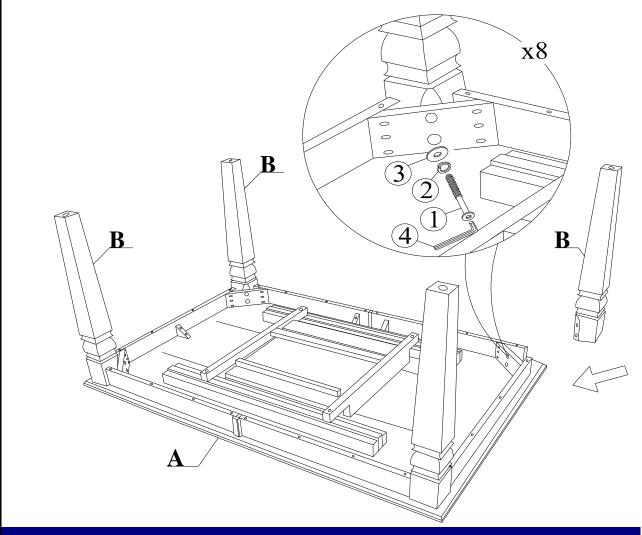

# STEP 1

Attach legs (B) to the top (A) with Bolts (1) and washers (2), (3). Tighten with the Allen Key (4).