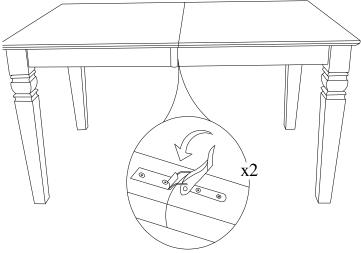

# STEP 2

Unlatch 2 end pieces of table top by the latches underneath table top. Pull the 2 ends of the table top apart.

RECTANGULAR DINING TABLE 60x42 WITH 18 IN BUTTERFLY LEAF