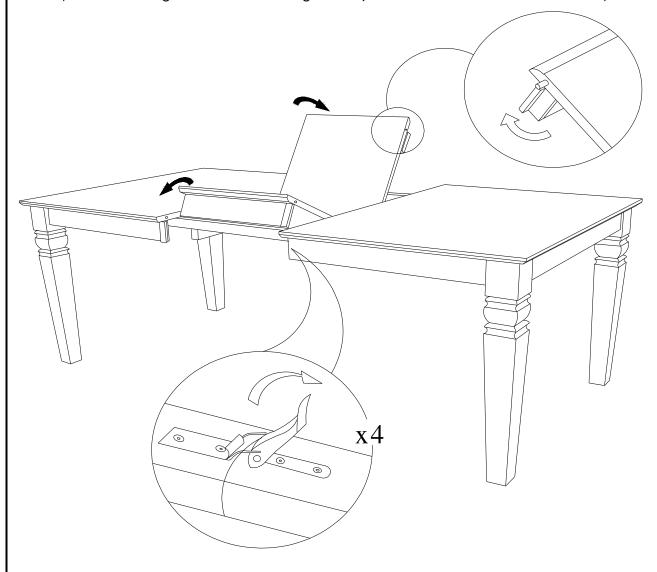

# STEP 3

Unfold the butterfly leaf with the apron at both ends straightened up as shown on the Step 3. Place flattened butterfly leaf at the center of the table. Then push two end pieces inward making sure all pins & holes aligned. Latch them together by the 4 latches underneath table top.