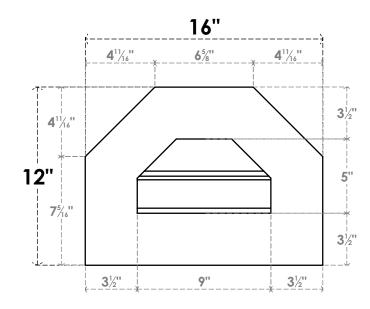

## GVPOT16X1201SF

16"W X 12"H OCTAGONAL TOP SURFACE MOUNT PVC GABLE VENT: FUNCTIONAL, W/ 3-1/2"W X **1"P STANDARD FRAME** 

VENTING AREA: 2.18 SQ IN LOUVER HEIGHT: 2 1/2" LOUVER QTY: 2