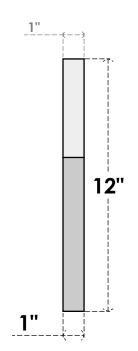

## GVPOT16X1201SF

16"W X 12"H OCTAGONAL TOP SURFACE MOUNT PVC GABLE VENT: FUNCTIONAL, W/ 3-1/2"W X **1"P STANDARD FRAME** 

VENTING AREA: 2.18 SQ IN LOUVER HEIGHT: 2 1/2" LOUVER QTY: 2

## FRONT

NOTES 1. INSTALLATION TO BE COMPLETED IN ACCORDANCE WITH MANUFACTURER'S SPECIFICATIONS. 2. DRAWING MAY NOT BE TO SCALE

SIDE

THIS DRAWING IS INTENDED FOR DESIGN AND PLANNING PURPOSES ONLY.
ALL INFORMATION CONTAINED HEREIN WAS CURRENT AT THE TIME OF DEVELOPMENT BUT MUST BE REVIEWED AND APPROVED BY THE PRODUCT MANUFACTURER TO BE CONSIDERED ACCURATE.
ARCHITECTURAL GRADE PVC PRODUCTS ARE MADE FROM EXPANDED CELLULAR PVC AND COME NATURALLY WHITE BUT MAY BE