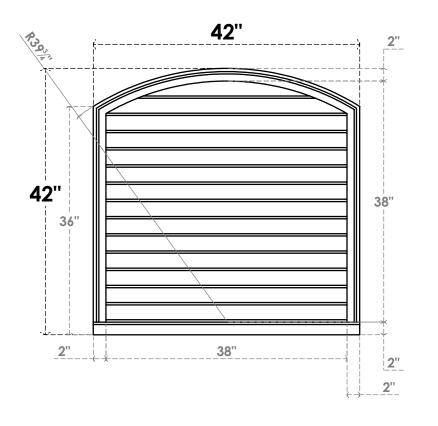

## GVPAR42X4203SN

42"W X 42"H ARCH TOP SURFACE MOUNT PVC GABLE VENT: NON-FUNCTIONAL, W/ 2"W X 2"P **BRICKMOULD SILL FRAME** 

**FRONT** 

SIDE

LOUVER HEIGHT: 2 3/4" LOUVER QTY: 14

**EKENA MILLWORK** 2300 WEST MAIN ST. CLARKSVILLE, TX 75426 TOLL FREE: 866-607-0453 WWW.EKENAMILLWORK.COM