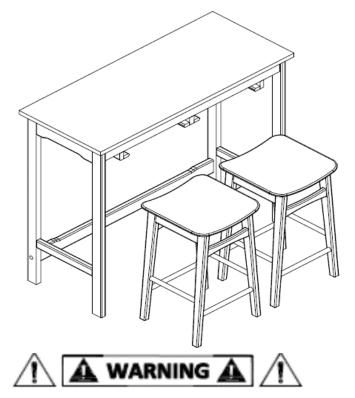

Weight capacity: 200lbs WARNING: DO NOT STAND ON TABLE WARNING: DO NOT OVER TORQUE BOLTS