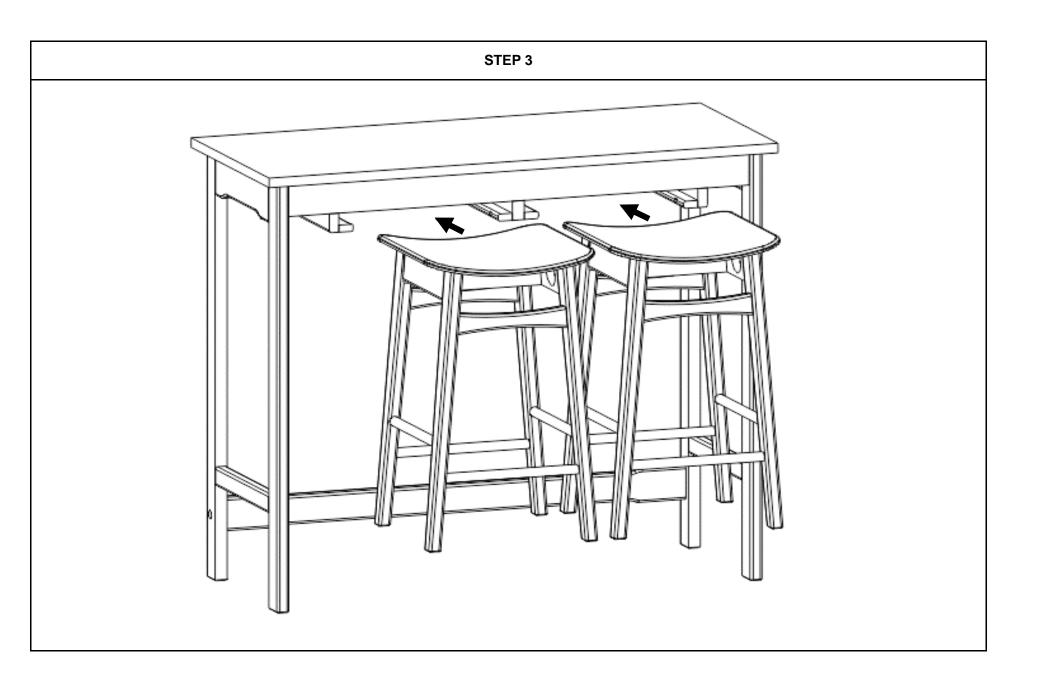

ER  | <u>lo</u>     | 12X      |
| H2    | BIG CROSS BOLT     | M8 x 45mm 🛛   | 16X      |
| H3    | SMALL CROSS BOLT   | M6 x 40mm 🛛 🛹 | 2X       |
| H4    | FLAT WASHER        | 0             | 4X       |
| H5    | SPRING WASHER      | 0             | 4X       |
| H6    | SCREW              | 4 x 40 MM     | 8X       |
| H7    | ALLEN KEY          | <             | 1X       |



Weight capacity: 200lbs WARNING: DO NOT STAND ON TABLE WARNING: DO NOT OVER TORQUE BOLTS

## PREPARATION

Before beginning assembly of product, make sure all parts are present. Compare parts with package contents list and hardware contents list.

If any part is missing or damaged, do not attempt to assemble the product.

Estimated Assembly Time: 20 minutes.

Tools Required for Assembly (included): Allen Key