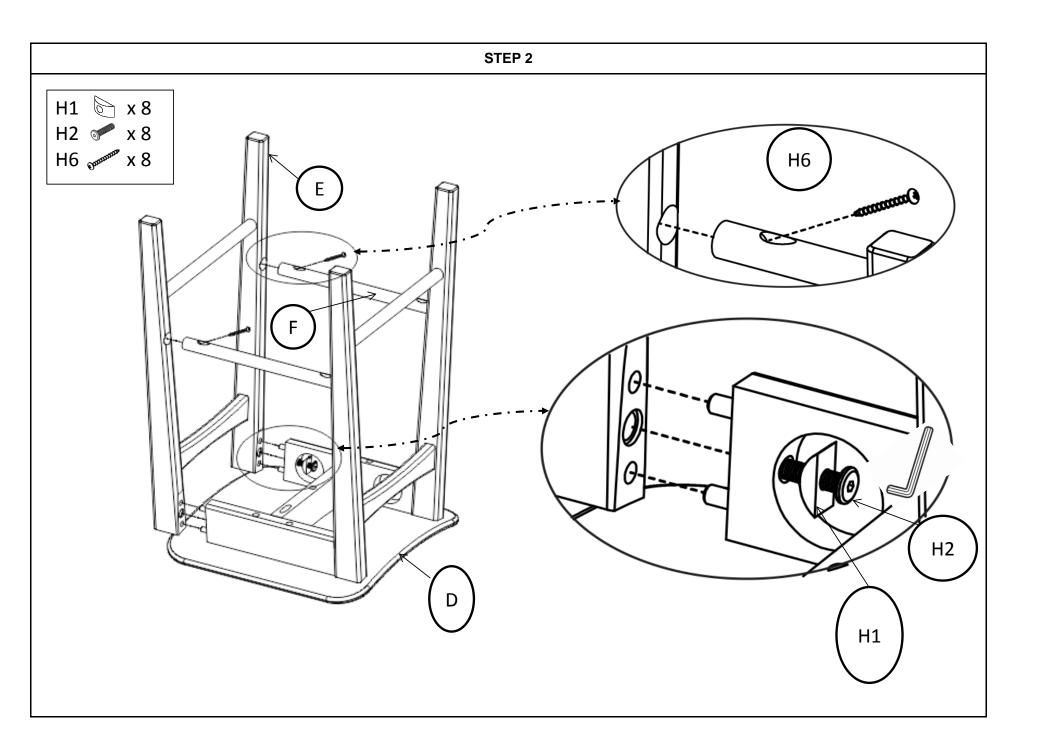

\* This item may require periodic tightening.

Part List and Hardware List

| PIECE | DESCRIPTION        | PICTURE       | QUANTITY |
|-------|--------------------|---------------|----------|
| А     | TABLE TOP          |               | 1X       |
| В     | TABLE LEG (L&R)    |               | 2X       |
| С     | TABLE CROSS BAR    |               | 1X       |
| D     | BARSTOOL SEAT      | E             | 2X       |
| E     | BARSTOOL LEG       |               | 4X       |
| F     | BARSTOOL STRETCHER | Eser P        | 4X       |
| H1    | SEMICIRCLE WASHER  | <u>lo</u>     | 12X      |
| H2    | BIG CROSS BOLT     | M8 x 45mm 🛛   | 16X      |
| H3    | SMALL CROSS BOLT   | M6 x 40mm 🛛 🛹 | 2X       |
| H4    | FLAT WASHER        | 0             | 4X       |
| H5    | SPRING WASHER      | 0             | 4X       |
| H6    | SCREW              | 4 x 40 MM     | 8X       |
| H7    | ALLEN KEY          | <             | 1X       |