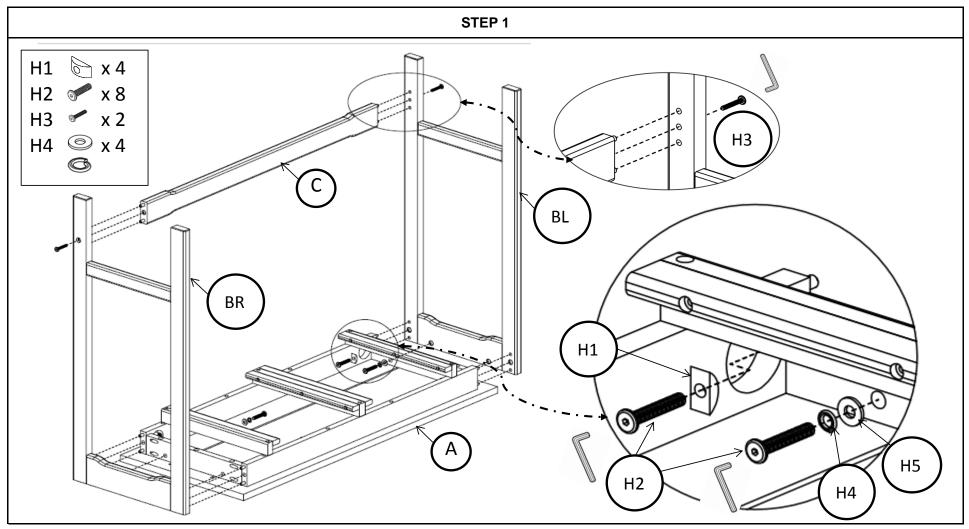

\* This item may require periodic tightening.

Part List and Hardware List

| PIECE | DESCRIPTION        | PICTURE       | QUANTITY |
|-------|--------------------|---------------|----------|
| А     | TABLE TOP          |               | 1X       |
| В     | TABLE LEG (L&R)    |               | 2X       |
| С     | TABLE CROSS BAR    |               | 1X       |
| D     | BARSTOOL SEAT      | E             | 2X       |
| E     | BARSTOOL LEG       |               | 4X       |
| F     | BARSTOOL STRETCHER | Eser P        | 4X       |
| H1    | SEMICIRCLE WASHER  | <u>lo</u>     | 12X      |
| H2    | BIG CROSS BOLT     | M8 x 45mm 🛛   | 16X      |
| H3    | SMALL CROSS BOLT   | M6 x 40mm 🛛 🛹 | 2X       |
| H4    | FLAT WASHER        | 0             | 4X       |
| H5    | SPRING WASHER      | 0             | 4X       |
| H6    | SCREW              | 4 x 40 MM     | 8X       |
| H7    | ALLEN KEY          | <             | 1X       |