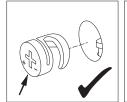

maging the surface of the product.
- 2. Do not use any glue.
- 3. The product is unstable before it is assembled. Please pay attention to the product installation sequence, and align all screws and screw holes before tightening.
- 4. The structure of this product can not meet the requirements of children climbing.

#### **INSTALLATION STEPS**

Press the plastic part in the indicated direction to separate drawer runner M1 and M2 before assembling.

**REMARK:** Please grip the M<sub>1</sub> part while sliding the M<sub>2</sub> part.



### **REMARK:**

1. Please locate the holes from the back of part  $M_1$ .





2. Then install part  ${\bf E}$  from the front of part  ${\bf M}_1$ .



M1 x5

**E** x10



**YOU WILL NEED** 

**A** x2

**B** x2

### How to install the cam locks and dowels:





















# STEP 5 **YOU WILL NEED G** x4 **A** x2 **B** x2 17 33 0

# STEP 6 **YOU WILL NEED G** x2 **A** x4 **B** x4 15 15 0



# STEP 8 **YOU WILL NEED A** x6 **B** x6 14 Please pay attention to distinguish the top and bottom of #14 board. 14 17 16 15

# STEP 9 **YOU WILL NEED E** x2 **V** x4 **Q** x4 **R** x1 0 0 17 17

#### **INSTALLATION STEPS**

Press the plastic part in the indicated direction to separate drawer runner  $C_1$  and  $C_2$  before assembling.

**REMARK:** Please grip the C<sub>1</sub> part while sliding the C<sub>2</sub> part.



#### **REMARK:**

1. Please locate the holes from the back of part C1.



- 2. Then install part **E** from the front of part **C**<sub>1</sub>.
- 3. Please install the slide correctly as shown in the figure.



# STEP12 **YOU WILL