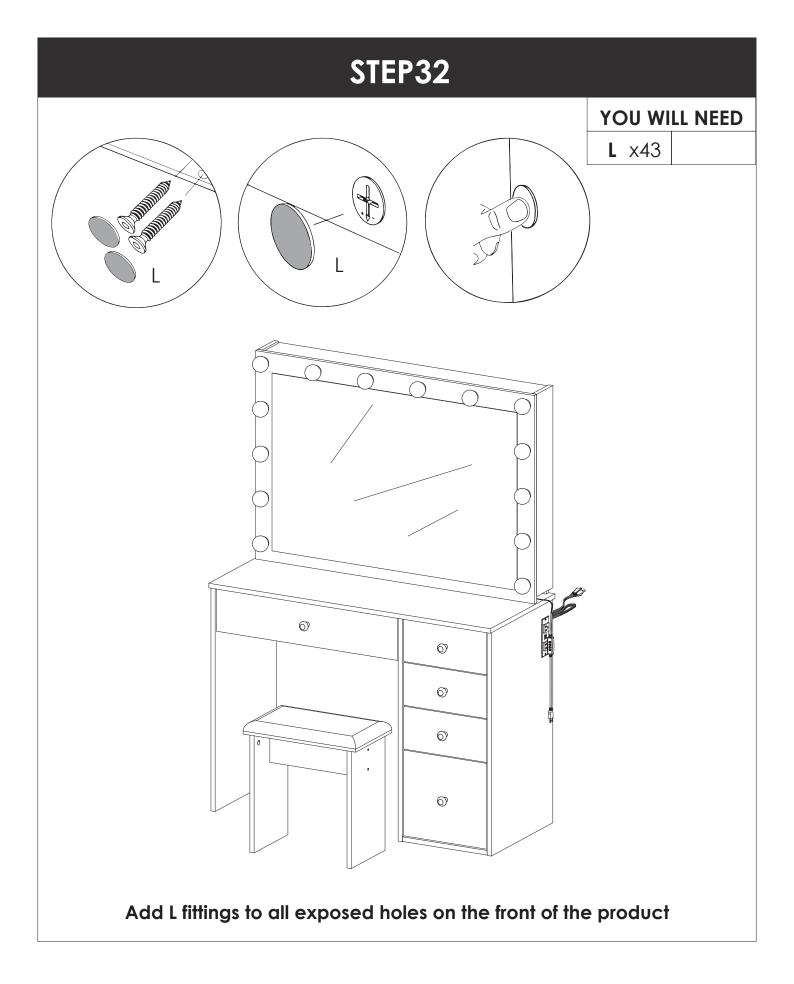

and push the drawer carefully inside until it stops.

★ If the drawer does not go in smoothly please take it out and repeat the step.





## STEP25 **YOU WILL NEED K** x1 **D** x3 **J** x6 **F** x4 1 2 3 4 **11** 0 0 K

## STEP26 **YOU WILL NEED K** x5 **D** x3 **O** x3 3 |O|D **(5** 9 (10) (6) **YOU WILL NEED FRONT V** x4 **C2** x2 O () o 0 06

## STEP27 **YOU WILL NEED K** x1 **D** x3 **J** x6 **F** x4 1 2 **x3** 3 4 11) 00 (K)



**YOU WILL NEED** 

**P** x2









**REMARK:** Align the slides and push the drawer carefully inside until it stops.

★ If the drawer does not go in smoothly please take it out and repeat the step.





### STEP31 YOU WILL NEED 2 YOU WILL NEED 1 **F** x2 **F** x2 36 36 **37** 37 YOU WILL NEED YOU WILL NEED 3 4 **G** x4 **A** x4 **B** x4 G 36 36 36 36 35 θ



#### **WARRANTY**

We offer an **18-month** warranty after the original purchase date. If there are manufacturing defects on this product, please contact support by email with your order number and other details about the problem.