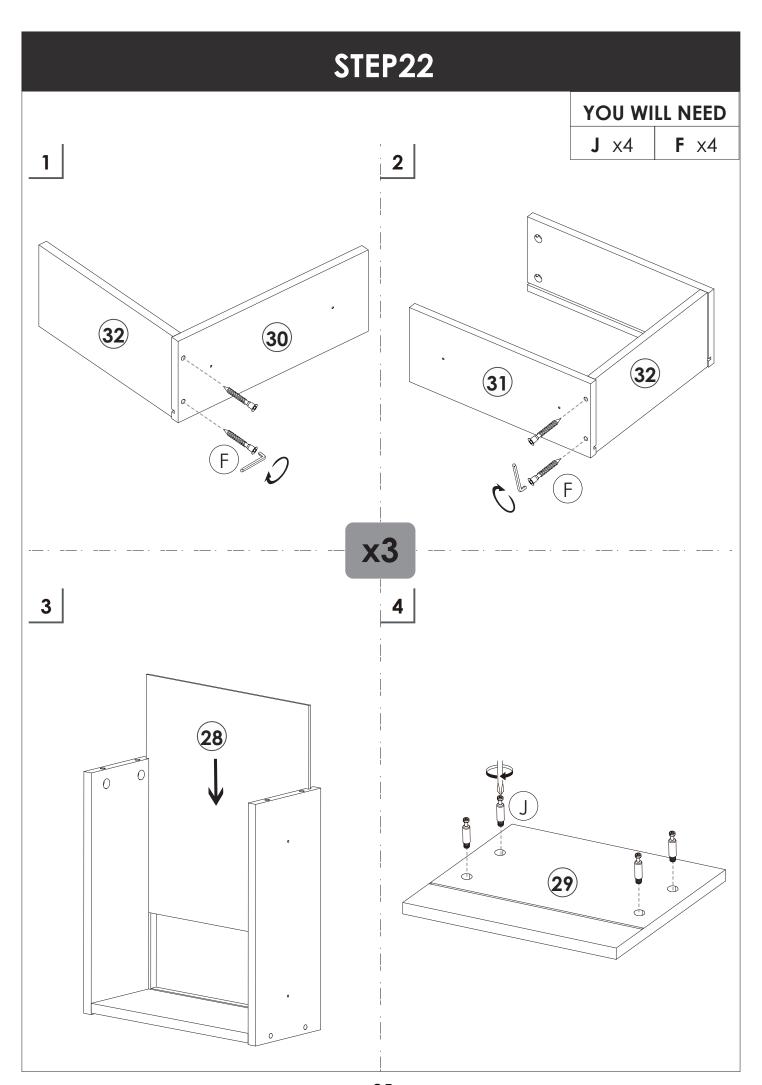

mbling.

**REMARK:** Please grip the C<sub>1</sub> part while sliding the C<sub>2</sub> part.



#### **REMARK:**

1. Please locate the holes from the back of part C1.



- 2. Then install part **E** from the front of part **C**<sub>1</sub>.
- 3. Please install the slide correctly as shown in the figure.



# STEP12 **YOU WILL NEED B** x6 **A** x6 14 1 12 m 12 1 0 LEFT 12 RIGHT 12

# STEP13 **YOU WILL NEED A** x5 **B** x5 B 12 13 12



It is recommended that two people install it at the same time, one person install the bulb, and the other secure the plate.





YOU WILL NEED

E x14 T x14 A x5









# STEP17 **YOU WILL NEED F** x3 **B** x5 $\bigcirc$ 13 B 10 (10 MIN (10 MIN) of 13 1

## STEP18 **YOU WILL NEED J** x4 **D** x4 **F** x4 2 2 $\otimes$ $\otimes$ $\bigcirc$ 21 3 4

















**REMARK:** Align the slides and push the drawer carefully inside until it stops.

★ If the drawer does not go in smoothly please take it out and repeat the step.





## STEP25 **YOU WILL NEED K** x1 **D** x3 **J** x6 **F** x4 1 2 3 4 **11** 0 0 K

## STEP26 **YOU WILL NEED K** x5 **D** x3 **O** x3 3 |O|D **(5** 9 (10) (6) **YOU WILL NEED FRONT V** x4 **C2** x2 O () o 0 06

## STEP27 **YOU WILL NEED K** x1 **D** x3 **J** x6 **F** x4 1 2 **x3** 3 4 11) 00 (K)



**YOU WILL NEED** 

**P** x2









**REMARK:** Align the slides and push the drawer carefully inside until it stops.

★ If the drawer does not go in smoothly please take it out and repeat the step.





### STEP31 YOU WILL NEED 2 YOU WILL NEED 1 **F** x2 **F** x2 36 36 **37** 37 YOU WILL NEED YOU WILL NEED 3 4 **G** x4 **A