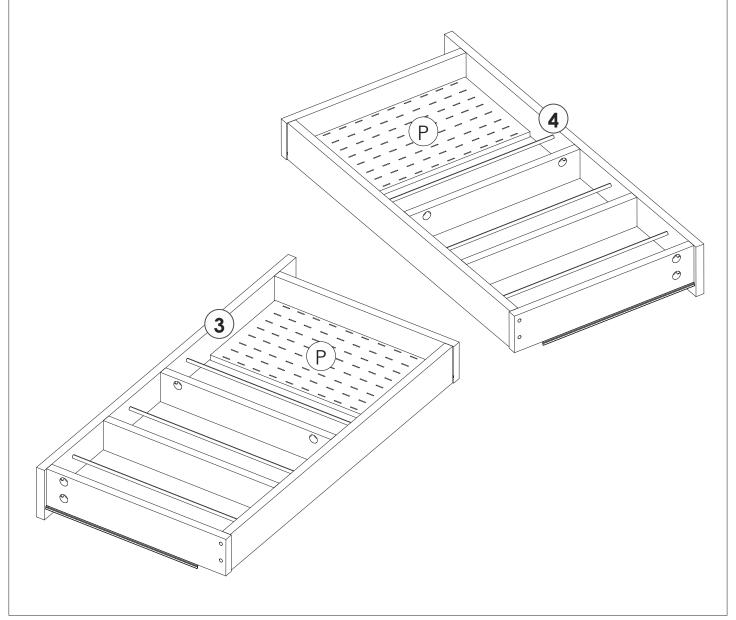

## STEP27 **YOU WILL NEED K** x1 **D** x3 **J** x6 **F** x4 1 2 **x3** 3 4 11) 00 (K)

**YOU WILL NEED** 

**P** x2

**REMARK:** Align the slides and push the drawer carefully inside until it stops.

★ If the drawer does not go in smoothly please take it out and repeat the step.