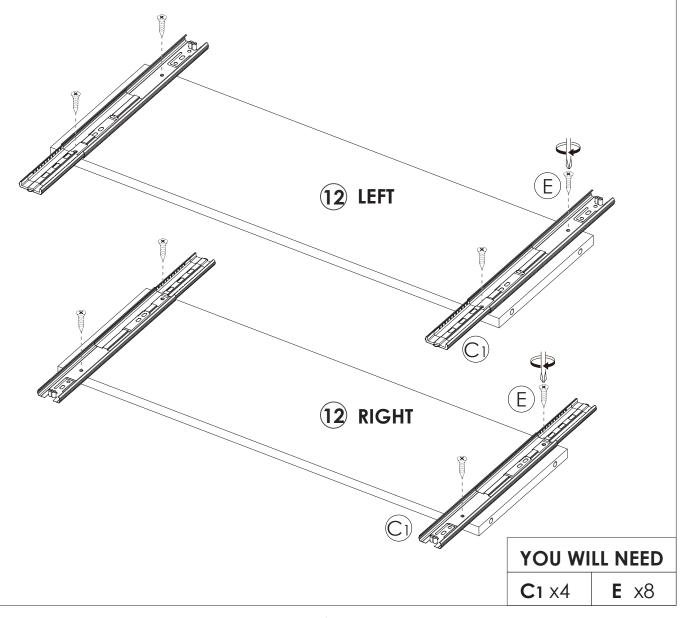

m locks and dowels:





















# STEP 5 **YOU WILL NEED G** x4 **A** x2 **B** x2 17 33 0

# STEP 6 **YOU WILL NEED G** x2 **A** x4 **B** x4 15 15 0



# STEP 8 **YOU WILL NEED A** x6 **B** x6 14 Please pay attention to distinguish the top and bottom of #14 board. 14 17 16 15

# STEP 9 **YOU WILL NEED E** x2 **V** x4 **Q** x4 **R** x1 0 0 17 17

#### **INSTALLATION STEPS**

Press the plastic part in the indicated direction to separate drawer runner  $C_1$  and  $C_2$  before assembling.

**REMARK:** Please grip the C<sub>1</sub> part while sliding the C<sub>2</sub> part.



#### **REMARK:**

1. Please locate the holes from the back of part C1.



- 2. Then install part **E** from the front of part **C**<sub>1</sub>.
- 3. Please install the slide correctly as shown in the figure.



# STEP12 **YOU WILL NEED B** x6 **A** x6 14 1 12 m 12 1 0 LEFT 12 RIGHT 12

# STEP13 **YOU WILL NEED A** x5 **B** x5 B 12 13 12



It is recommended that two people install it at the same time, one person install the bulb, and the other secure the plate.





YOU WILL NEED

E x14 T x14 A x5









# STEP17 **YOU WILL NEED F** x3 **B** x5 $\bigcirc$ 13 B 10 (10 MIN (10 MIN) of 13 1

## STEP18 **YOU WILL NEED J** x4 **D** x4 **F** x4 2 2 $\otimes$ $\otimes$ $\bigcirc$ 21 3 4

















**REMARK:** Align the slides and push the drawer carefully inside until it stops.

★ If the drawer does not go in smoothly please take it out and repeat the step.





## STEP25 **YOU WILL NEED K** x1 **D** x3 **J** x6 **F** x4 1 2 3 4 **11** 0 0 K

## STEP26 **YOU WILL NEED K** x5 **D** x3 **O** x3