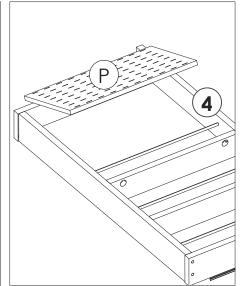

## STEP27 **YOU WILL NEED K** x1 **D** x3 **J** x6 **F** x4 1 2 **x3** 3 4 11) 00 (K)

**YOU WILL NEED** 

**P** x2

**REMARK:** Align the slides and push the drawer carefully inside until it stops.

★ If the drawer does not go in smoothly please take it out and repeat the step.