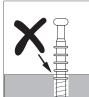

#### **TIPS**

- 1. When installing the product, use a soft surface (such as carpet or cardboard) to avoid scratching or damaging the surface of the product.
- 2. Do not use any glue.
- 3. The product is unstable before it is assembled. Please pay attention to the product installation sequence, and align all screws and screw holes before tightening.
- 4. The structure of this product can not meet the requirements of children climbing.