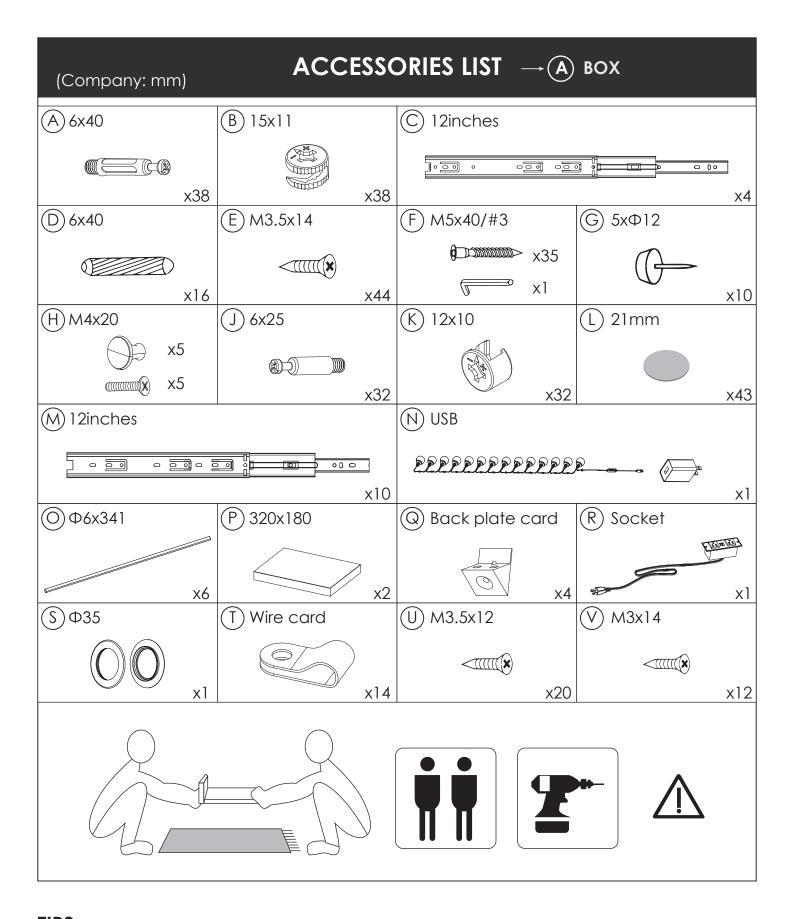

# LIGHTED VANITY SET WITH HIDDEN SHELVES

**User Manual** 

#### INTRODUCTION

Thank you very much for choosing the Lighted Vanity Set with Hidden shelves. Please read this manual before using the product as it may contains some information you don't know. If you have any questions, please feel free to send us email.

#### **INSTALLATION INSTRUCTION**

#### **TIPS**

- 1. When installing the product, use a soft surface (such as carpet or cardboard) to avoid scratching or damaging the surface of the product.
- 2. Do not use any glue.
- 3. The product is unstable before it is assembled. Please pay attention to the product installation sequence, and align all screws and screw holes before tightening.
- 4. The structure of this product can not meet the requirements of children climbing.