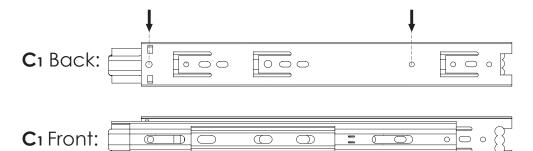

#### **INSTALLATION STEPS**

Press the plastic part in the indicated direction to separate drawer runner  $C_1$  and  $C_2$  before assembling.

**REMARK:** Please grip the C<sub>1</sub> part while sliding the C<sub>2</sub> part.

#### **REMARK:**

1. Please locate the holes from the back of part C1.

- 2. Then install part **E** from the front of part **C**<sub>1</sub>.
- 3. Please install the slide correctly as shown in the figure.