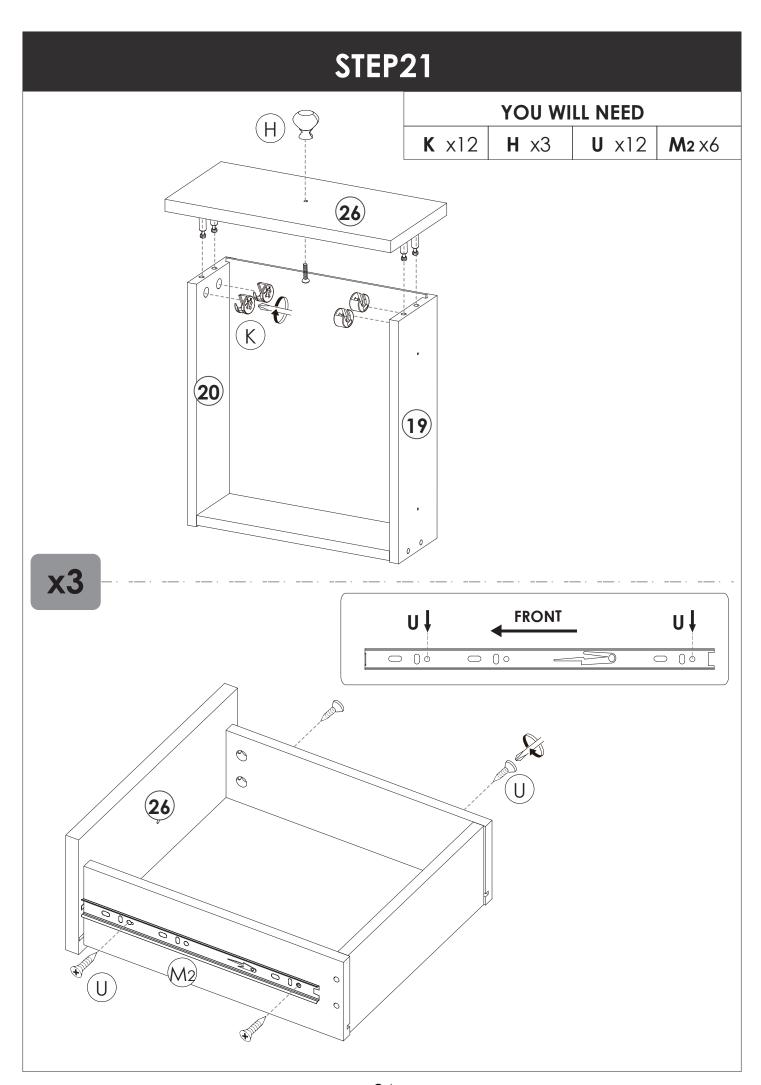

sembling.

**REMARK:** Please grip the C<sub>1</sub> part while sliding the C<sub>2</sub> part.



#### **REMARK:**

1. Please locate the holes from the back of part C1.



- 2. Then install part **E** from the front of part **C**<sub>1</sub>.
- 3. Please install the slide correctly as shown in the figure.



# STEP12 **YOU WILL NEED B** x6 **A** x6 14 1 12 m 12 1 0 LEFT 12 RIGHT 12

# STEP13 **YOU WILL NEED A** x5 **B** x5 B 12 13 12



It is recommended that two people install it at the same time, one person install the bulb, and the other secure the plate.





YOU WILL NEED

E x14 T x14 A x5









# STEP17 **YOU WILL NEED F** x3 **B** x5 $\bigcirc$ 13 B 10 (10 MIN (10 MIN) of 13 1

## STEP18 **YOU WILL NEED J** x4 **D** x4 **F** x4 2 2 $\otimes$ $\otimes$ $\bigcirc$ 21 3 4

















**REMARK:** Align the slides and push the drawer carefully inside until it stops.

★ If the drawer does not go in smoothly please take it out and repeat the step.





## STEP25 **YOU WILL NEED K** x1 **D** x3 **J** x6 **F** x4 1 2 3 4 **11** 0 0 K

## STEP26 **YOU WILL NEED K** x5 **D** x3 **O** x3 3 |O|D **(5** 9 (10) (6) **YOU WILL NEED FRONT V** x4 **C2** x2 O () o 0 06

## STEP27 **YOU WILL NEED K** x1 **D** x3 **J** x6 **F** x4 1 2 **x3** 3 4 11) 00 (K)



**YOU WILL NEED** 

**P** x2









**REMARK:** Align the slides and push the drawer carefully inside until it stops.

★ If the drawer does not go in smoothly please take it out and repeat the step.





### STEP31 YOU WILL NEED 2 YOU WILL NEED 1 **F** x2 **F** x2 36 36 **37** 37 YOU WILL NEED YOU WILL NEED 3 4 **G** x4 *