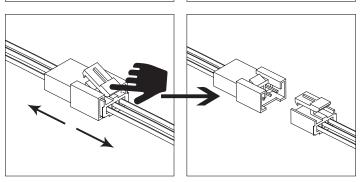

#### **INSTALLATION STEPS**

Press the plastic part in the indicated direction to separate drawer runner  $C_1$  and  $C_2$  before assembling.

**REMARK:** Please grip the C<sub>1</sub> part while sliding the C<sub>2</sub> part.