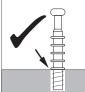

#### **TIPS**

- 1. When installing the product, use a soft surface (such as carpet or cardboard) to avoid scratching or damaging the surface of the product.
- 2. Do not use any glue.
- 3. The product is unstable before it is assembled. Please pay attention to the product installation sequence, and align all screws and screw holes before tightening.
- 4. The structure of this product can not meet the requirements of children climbing.