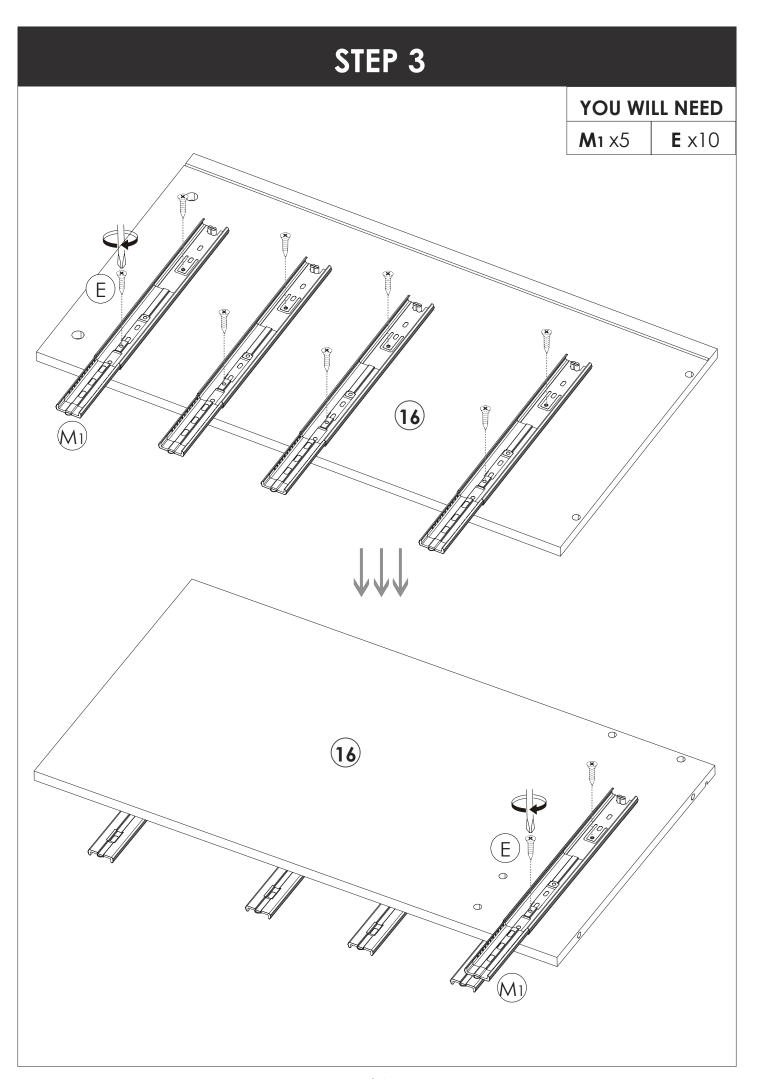

### **REMARK:**

1. Please locate the holes from the back of part  $M_1$ .

2. Then install part  ${\bf E}$  from the front of part  ${\bf M}_1$ .

M1 x5

**E** x10

**YOU WILL NEED** 

**A** x2

**B** x2