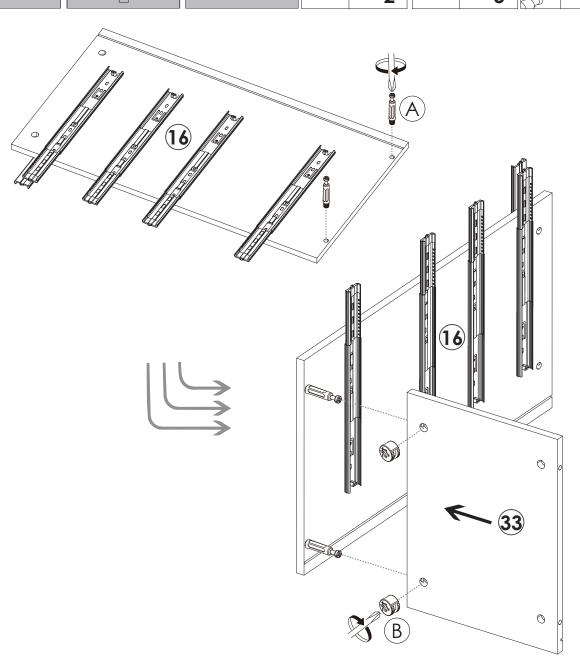

### **REMARK:**

1. Please locate the holes from the back of part  $M_1$ .

2. Then install part  ${\bf E}$  from the front of part  ${\bf M}_1$ .

M1 x5

**E** x10

**YOU WILL NEED** 

**A** x2

**B** x2

### How to install the cam locks and dowels: