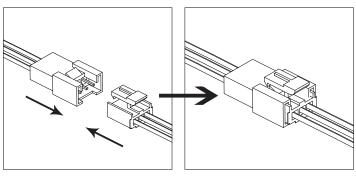

#### **INSTALLATION STEPS**

Press the plastic part in the indicated direction to separate drawer runner M1 and M2 before assembling.

**REMARK:** Please grip the M<sub>1</sub> part while sliding the M<sub>2</sub> part.