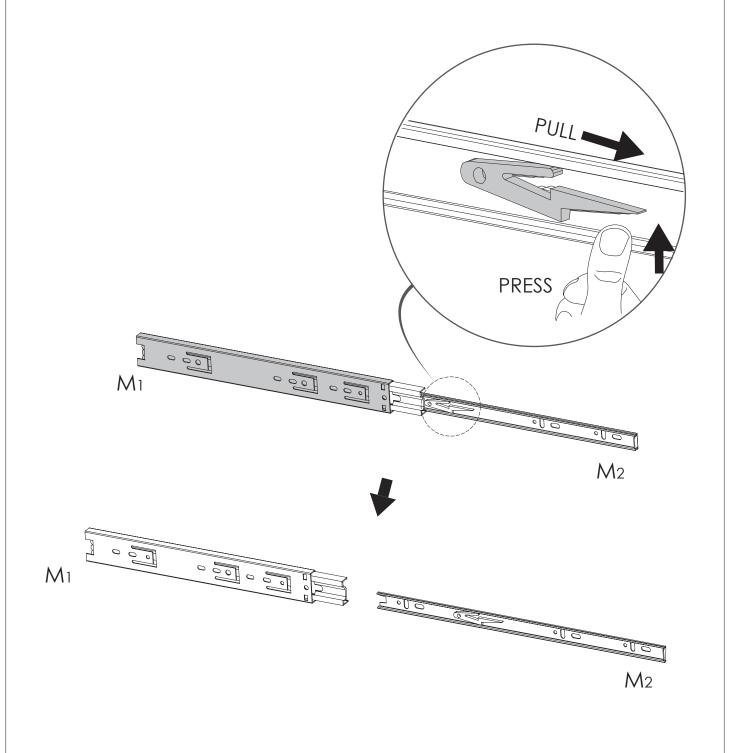

#### **INSTALLATION STEPS**

Press the plastic part in the indicated direction to separate drawer runner M1 and M2 before assembling.

**REMARK:** Please grip the M<sub>1</sub> part while sliding the M<sub>2</sub> part.