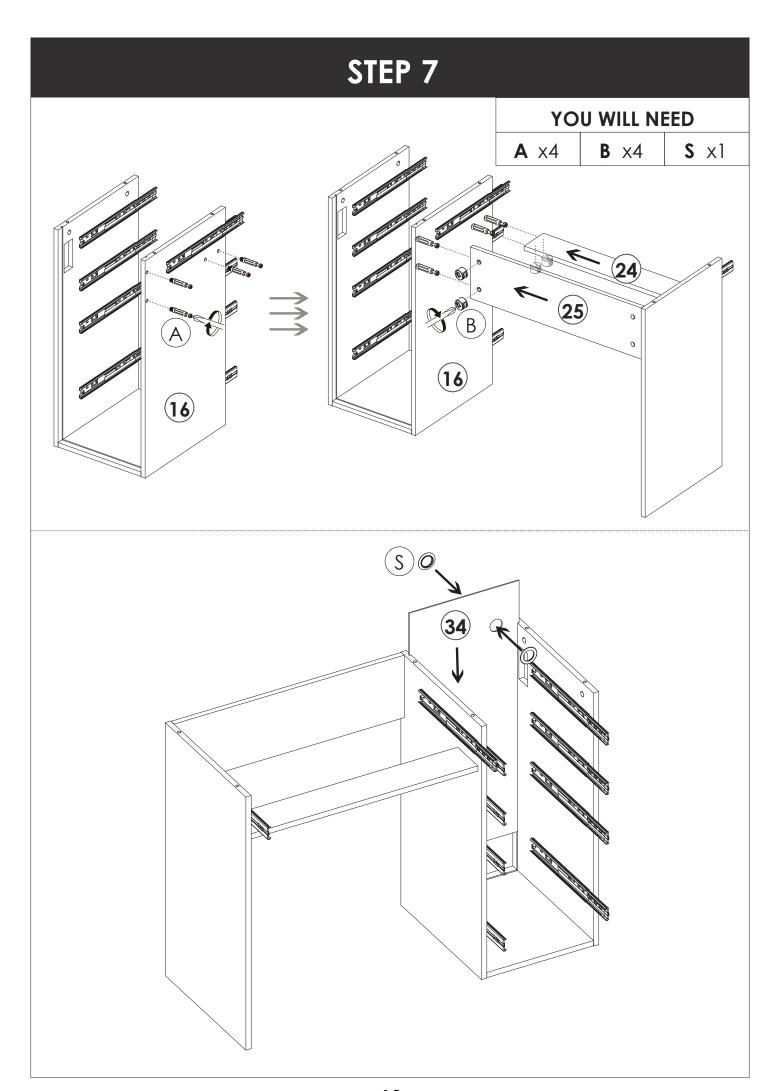

#### **INSTALLATION STEPS**

Press the plastic part in the indicated direction to separate drawer runner  $C_1$  and  $C_2$  before assembling.

**REMARK:** Please grip the C<sub>1</sub> part while sliding the C<sub>2</sub> part.

#### **REMARK:**

1. Please locate the holes from the back of part C1.

- 2. Then install part **E** from the front of part **C**<sub>1</sub>.
- 3. Please install the slide correctly as shown in the figure.