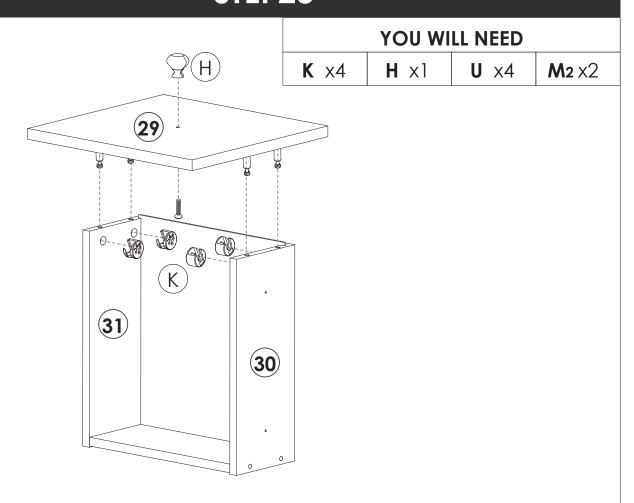

ling.

**REMARK:** Please grip the C<sub>1</sub> part while sliding the C<sub>2</sub> part.



#### **REMARK:**

1. Please locate the holes from the back of part C1.



- 2. Then install part **E** from the front of part **C**<sub>1</sub>.
- 3. Please install the slide correctly as shown in the figure.



# STEP12 **YOU WILL NEED B** x6 **A** x6 14 1 12 m 12 1 0 LEFT 12 RIGHT 12

# STEP13 **YOU WILL NEED A** x5 **B** x5 B 12 13 12



It is recommended that two people install it at the same time, one person install the bulb, and the other secure the plate.





YOU WILL NEED

E x14 T x14 A x5









# STEP17 **YOU WILL NEED F** x3 **B** x5 $\bigcirc$ 13 B 10 (10 MIN (10 MIN) of 13 1

## STEP18 **YOU WILL NEED J** x4 **D** x4 **F** x4 2 2 $\otimes$ $\otimes$ $\bigcirc$ 21 3 4

















**REMARK:** Align the slides and push the drawer carefully inside until it stops.

★ If the drawer does not go in smoothly please take it out and repeat the step.





## STEP25 **YOU WILL NEED K** x1 **D** x3 **J** x6 **F** x4 1 2 3 4 **11** 0 0 K

## STEP26 **YOU WILL NEED K** x5 **D** x3 **O** x3 3 |O|D **(5** 9 (10) (6) **YOU WILL NEED FRONT V** x4 **C2** x2 O () o 0 06

## STEP27 **YOU WILL NEED K** x1 **D** x3 **J** x6 **F** x4 1 2 **x3** 3 4 11) 00 (K)



**YOU WILL NEED** 

**P** x2









**REMARK:** Align the slides and push the drawer carefully inside until it stops.

★ If the drawer does not go in smoothly please take it out and repeat the step.





### STEP31 YOU WILL NEED 2 YOU WILL NEED 1 **F** x2 **F** x2 36 36 **37** 37 YOU WILL NEED YOU WILL NEED 3 4 **G** x4 **A**