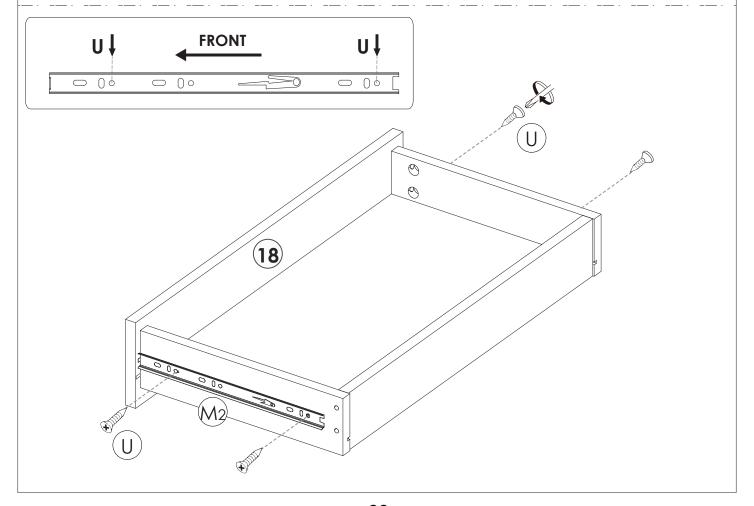

## STEP18 **YOU WILL NEED J** x4 **D** x4 **F** x4 2 2 $\otimes$ $\otimes$ $\bigcirc$ 21 3 4

**REMARK:** Align the slides and push the drawer carefully inside until it stops.

★ If the drawer does not go in smoothly please take it out and repeat the step.