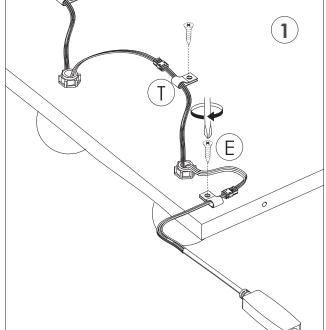

### **REMARK:**

1. Please locate the holes from the back of part  $M_1$ .

2. Then install part  ${\bf E}$  from the front of part  ${\bf M}_1$ .

M1 x5

**E** x10

**YOU WILL NEED** 

**A** x2

**B** x2

# STEP13 **YOU WILL NEED A** x5 **B** x5 B 12 13 12

It is recommended that two people install it at the same time, one person install the bulb, and the other secure the plate.

YOU WILL NEED

E x14 T x14 A x5