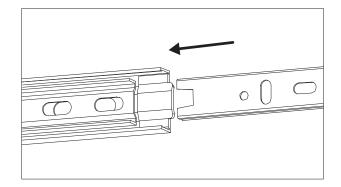

#### **INSTALLATION STEPS**

Press the plastic part in the indicated direction to separate drawer runner M1 and M2 before assembling.

**REMARK:** Please grip the M<sub>1</sub> part while sliding the M<sub>2</sub> part.

### **REMARK:**

1. Please locate the holes from the back of part  $M_1$ .

2. Then install part  ${\bf E}$  from the front of part  ${\bf M}_1$ .

M1 x5

**E** x10

**YOU WILL NEED** 

**A** x2

**B** x2