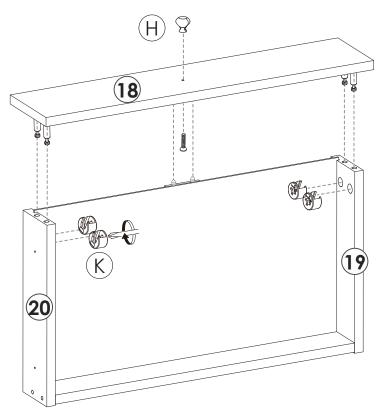

#### **INSTALLATION STEPS**

Press the plastic part in the indicated direction to separate drawer runner  $C_1$  and  $C_2$  before assembling.

**REMARK:** Please grip the C<sub>1</sub> part while sliding the C<sub>2</sub> part.

#### **REMARK:**

1. Please locate the holes from the back of part C1.

- 2. Then install part **E** from the front of part **C**<sub>1</sub>.
- 3. Please install the slide correctly as shown in the figure.