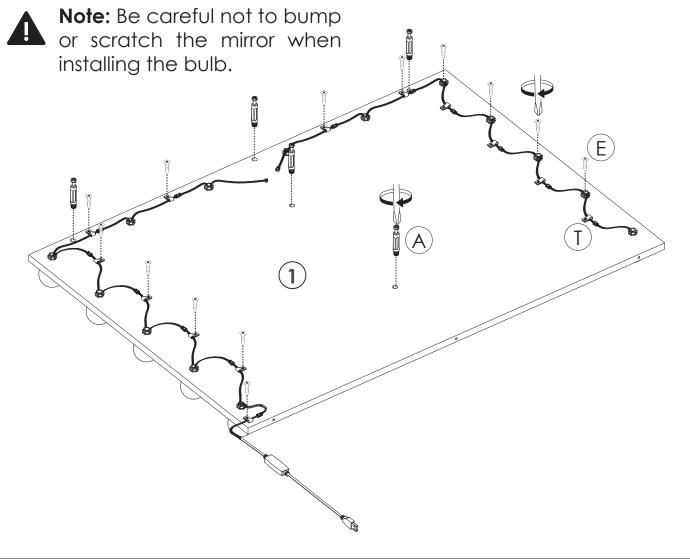

# STEP13 **YOU WILL NEED A** x5 **B** x5 B 12 13 12

It is recommended that two people install it at the same time, one person install the bulb, and the other secure the plate.

YOU WILL NEED

E x14 T x14 A x5