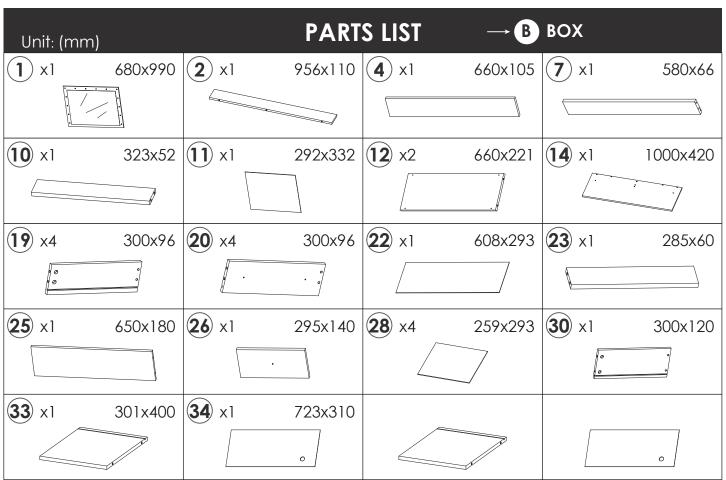

#### **INSTALLATION INSTRUCTION**

#### **INSTALLATION STEPS**

Press the plastic part in the indicated direction to separate drawer runner M1 and M2 before assembling.

**REMARK:** Please grip the M<sub>1</sub> part while sliding the M<sub>2</sub> part.

### **REMARK:**

1. Please locate the holes from the back of part  $M_1$ .

2. Then install part  ${\bf E}$  from the front of part  ${\bf M}_1$ .

M1 x5

**E** x10

**YOU WILL NEED** 

**A** x2

**B** x2

### How to install the cam locks and dowels:

# STEP 5 **YOU WILL NEED G** x4 **A** x2 **B** x2 17 33 0

# STEP 6 **YOU WILL NEED G** x2 **A** x4 **B** x4 15 15 0

# STEP 8 **YOU WILL NEED A** x6 **B** x6 14 Please pay attention to distinguish the top and bottom of #14 board. 14 17 16 15

# STEP 9 **YOU WILL NEED E** x2 **V** x4 **Q** x4 **R** x1 0 0 17 17

#### **INSTALLATION STEPS**

Press the plastic part in the indicated direction to separate drawer runner  $C_1$  and  $C_2$  before assembling.

**REMARK:** Please grip the C<sub>1</sub> part while sliding the C<sub>2</sub> part.

#### **REMARK:**

1. Please locate the holes from the back of part C1.

- 2. Then install part **E** from the front of part **C**<sub>1</sub>.
- 3. Please install the slide correctly as shown in the figure.

# STEP12 **YOU WILL NEED B** x6 **A** x6 14 1 12 m 12 1 0 LEFT 12 RIGHT 12

# STEP13 **YOU WILL NEED A** x5 **B** x5 B 12 13 12

It is recommended that two people install it at the same time, one person install the bulb, and the other secure the plate.

YOU WILL NEED

E x14 T x14 A x5

# STEP17 **YOU WILL NEED F** x3 **B** x5 $\bigcirc$ 13 B 10 (10 MIN (10 MIN) of 13 1

## STEP18 **YOU WILL NEED J** x4 **D** x4 **F** x4 2 2 $\otimes$ $\otimes$ $\bigcirc$ 21 3 4

**REMARK:** Align the slides and push the drawer carefully inside until it stops.

★ If the drawer does not go in smoothly please take it out and repeat the step.

## STEP25 **YOU WILL NEED K** x1 **D** x3 **J** x6 **F** x4 1 2 3 4 **11** 0 0 K

## STEP26 **YOU WILL NEED K** x5 **D** x3 **O** x3 3 |O|D **(5** 9 (10) (6) **YOU WILL NEED FRONT V** x4 **C2** x2 O () o 0 06

## STEP27 **YOU WILL NEED K** x1 **D** x3 **J** x6 **F** x4 1 2 **x3** 3 4 11) 00 (K)

**YOU WILL NEED** 

**P** x2

**REMARK:** Align the slides and push the drawer carefully inside until it stops.

★ If the drawer does not go in smoothly please take it out and repeat the step.

### STEP31 YOU WILL NEED 2 YOU WILL NEED 1 **F** x2 **F** x2 36 36 **37** 37 YOU WILL NEED YOU WILL NEED 3 4 **G** x4 **A** x4 **B** x4 G 36 36 36 36 35 θ