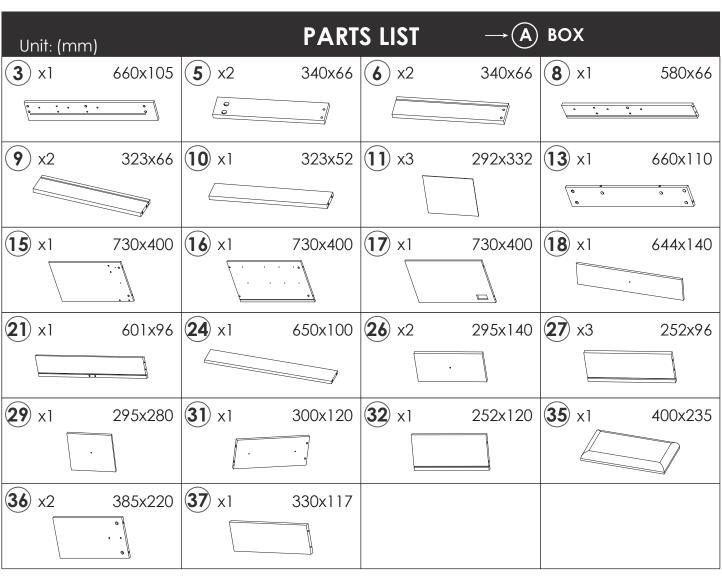

#### **INSTALLATION INSTRUCTION**

#### **INSTALLATION STEPS**

Press the plastic part in the indicated direction to separate drawer runner M1 and M2 before assembling.

**REMARK:** Please grip the M<sub>1</sub> part while sliding the M<sub>2</sub> part.

### **REMARK:**

1. Please locate the holes from the back of part  $M_1$ .

2. Then install part  ${\bf E}$  from the front of part  ${\bf M}_1$ .

M1 x5

**E** x10

**YOU WILL NEED** 

**A** x2

**B** x2

### How to install the cam locks and dowels:

# STEP 5 **YOU WILL NEED G** x4 **A** x2 **B** x2 17 33 0

# STEP 6 **YOU WILL NEED G** x2 **A** x4 **B** x4 15 15 0

# STEP 8 **YOU WILL NEED A** x6 **B** x6 14 Please pay attention to distinguish the top and bottom of #14 board. 14 17 16 15

# STEP 9 **YOU WILL NEED E** x2 **V** x4 **Q** x4 **R** x1 0 0 17 17

#### **INSTALLATION STEPS**

Press the plastic part in the indicated direction to separate drawer runner  $C_1$  and  $C_2$  before assembling.

**REMARK:** Please grip the C<sub>1</sub> part while sliding the C<sub>2</sub> part.

#### **REMARK:**

1. Please locate the holes from the back of part C1.

- 2. Then install part **E** from the front of part **C**<sub>1</sub>.
- 3. Please install the slide correctly as shown in the figure.

# STEP12 **YOU WILL NEED B** x6 **A** x6 14 1 12 m 12 1 0 LEFT 12 RIGHT 12

# STEP13 **YOU WILL NEED A** x5 **B** x5 B 12 13 12

It is recommended that two people install it at the same time, one person install the bulb, and the other secure the plate.

YOU WILL NEED

E x14 T x14 A x5

# STEP17 **YOU WILL NEED F** x3 **B** x5 $\bigcirc$ 13 B 10 (10 MIN (10 MIN) of 13 1

## STEP18 **YOU WILL NEED J** x4 **D** x4 **F** x4 2 2 $\otimes$ $\otimes$ $\bigcirc$ 21 3 4

**REMARK:** Align the slides and push the drawer carefully inside until it stops.

★ If the drawer does not go in smoothly please take it out and repeat the step.

## STEP25 **YOU WILL NEED K** x1 **D** x3 **J** x6 **F** x4 1 2 3 4 **11** 0 0 K

## STEP26 **YOU WILL NEED K** x5 **D** x3 **O** x3 3 |O|D **(5** 9 (10) (6) **YOU WILL NEED FRONT V** x4 **C2** x2 O () o 0 06

## STEP27 **YOU WILL NEED K** x1 **D** x3 **J** x6 **F** x4 1 2 **x3** 3 4 11) 00 (K)

**YOU WILL NEED** 

**P** x2

**REMARK:** Align the slides and push the drawer carefully inside until it stops.

★ If the drawer does not go in smoothly please take it out and repeat the step.

### STEP31 YOU WILL NEED 2 YOU WILL NEED 1 **F** x2 **F** x2 36 36 **37** 37 YOU WILL NEED YOU WILL NEED 3 4 **G** x4 **A** x4 **B** x4 G 36 36 36 36 35 θ