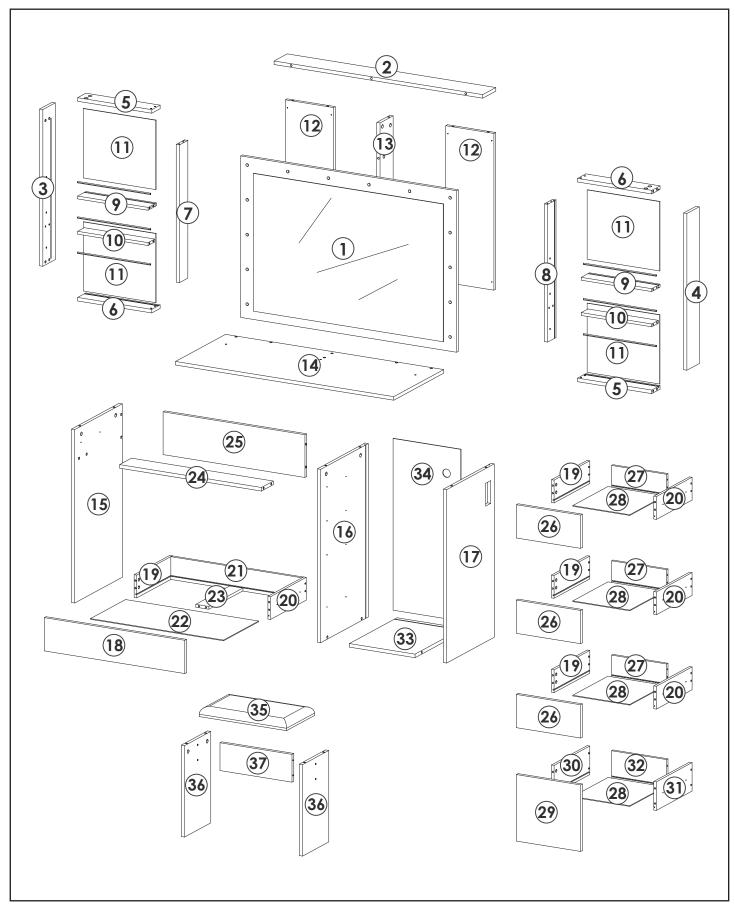

#### **INSTALLATION INSTRUCTION**

#### **INSTALLATION STEPS**

Press the plastic part in the indicated direction to separate drawer runner M1 and M2 before assembling.

**REMARK:** Please grip the M<sub>1</sub> part while sliding the M<sub>2</sub> part.

### **REMARK:**

1. Please locate the holes from the back of part  $M_1$ .

2. Then install part  ${\bf E}$  from the front of part  ${\bf M}_1$ .

M1 x5

**E** x10

**YOU WILL NEED** 

**A** x2

**B** x2

### How to install the cam locks and dowels:

# STEP 5 **YOU WILL NEED G** x4 **A** x2 **B** x2 17 33 0

# STEP 6 **YOU WILL NEED G** x2 **A** x4 **B** x4 15 15 0

# STEP 8 **YOU WILL NEED A** x6 **B** x6 14 Please pay attention to distinguish the top and bottom of #14 board. 14 17 16 15

# STEP 9 **YOU WILL NEED E** x2 **V** x4 **Q** x4 **R** x1 0 0 17 17

#### **INSTALLATION STEPS**

Press the plastic part in the indicated direction to separate drawer runner  $C_1$  and  $C_2$  before assembling.

**REMARK:** Please grip the C<sub>1</sub> part while sliding the C<sub>2</sub> part.

#### **REMARK:**

1. Please locate the holes from the back of part C1.

- 2. Then install part **E** from the front of part **C**<sub>1</sub>.
- 3. Please install the slide correctly as shown in the figure.

# STEP12 **YOU WILL NEED B** x6 **A** x6 14 1 12 m 12 1 0 LEFT 12 RIGHT 12

# STEP13 **YOU WILL NEED A** x5 **B** x5 B 12 13 12

It is recommended that two people install it at the same time, one person install the bulb, and the other secure the plate.

YOU WILL NEED

E x14 T x14 A x5

# STEP17 **YOU WILL NEED F** x3 **B** x5 $\bigcirc$ 13 B 10 (10 MIN (10 MIN) of 13 1

## STEP18 **YOU WILL NEED J** x4 **D** x4 **F** x4 2 2 $\otimes$ $\otimes$ $\bigcirc$ 21 3 4

**REMARK:** Align the slides and push the drawer carefully inside until it stops.

★ If the drawer does not go in smoothly please take it out and repeat the step.

## STEP25 **YOU WILL NEED K** x1 **D** x3 **J** x6 **F** x4 1 2 3 4 **11** 0 0 K

## STEP26 **YOU WILL NEED K** x5 **D** x3 **O** x3 3 |O|D **(5** 9 (10) (6) **YOU WILL NEED FRONT V** x4 **C2** x2 O () o 0 06

## STEP27 **YOU WILL NEED K** x1 **D** x3 **J** x6 **F** x4 1 2 **x3** 3 4 11) 00 (K)

**YOU WILL NEED** 

**P** x2

**REMARK:** Align the slides and push the drawer carefully inside until it stops.

★ If the drawer does not go in smoothly please take it out and repeat the step.

### STEP31 YOU WILL NEED 2 YOU WILL NEED 1 **F** x2 **F** x2 36 36 **37** 37 YOU WILL NEED YOU WILL NEED 3 4 **G** x4 **A** x4 **B** x4 G 36 36 36 36 35 θ