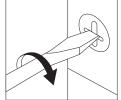

#### **INSTALLATION STEPS**

Press the plastic part in the indicated direction to separate drawer runner M1 and M2 before assembling.

**REMARK:** Please grip the M<sub>1</sub> part while sliding the M<sub>2</sub> part.

#### **INSTALLATION STEPS**

Press the plastic part in the indicated direction to separate drawer runner  $C_1$  and  $C_2$  before assembling.

**REMARK:** Please grip the C<sub>1</sub> part while sliding the C<sub>2</sub> part.