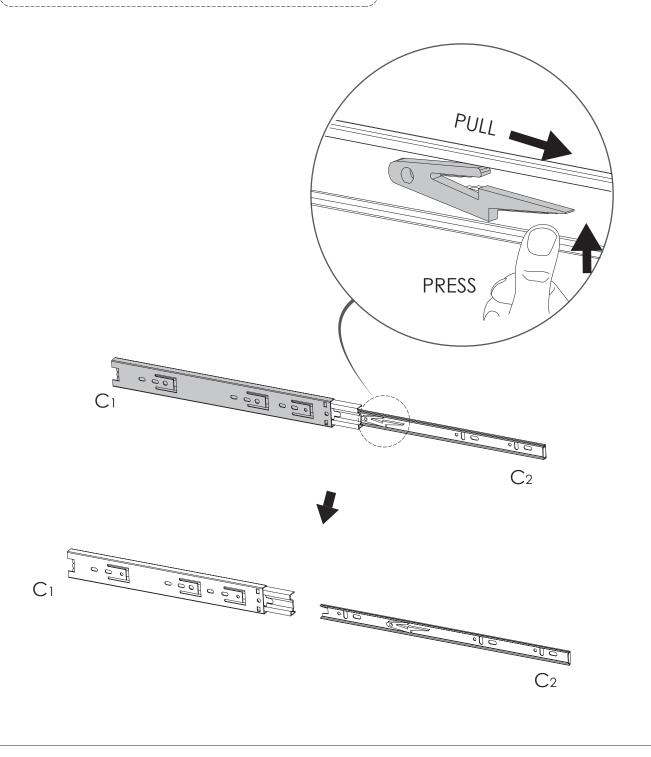

#### **INSTALLATION STEPS**

Press the plastic part in the indicated direction to separate drawer runner  $C_1$  and  $C_2$  before assembling.

**REMARK:** Please grip the C<sub>1</sub> part while sliding the C<sub>2</sub> part.