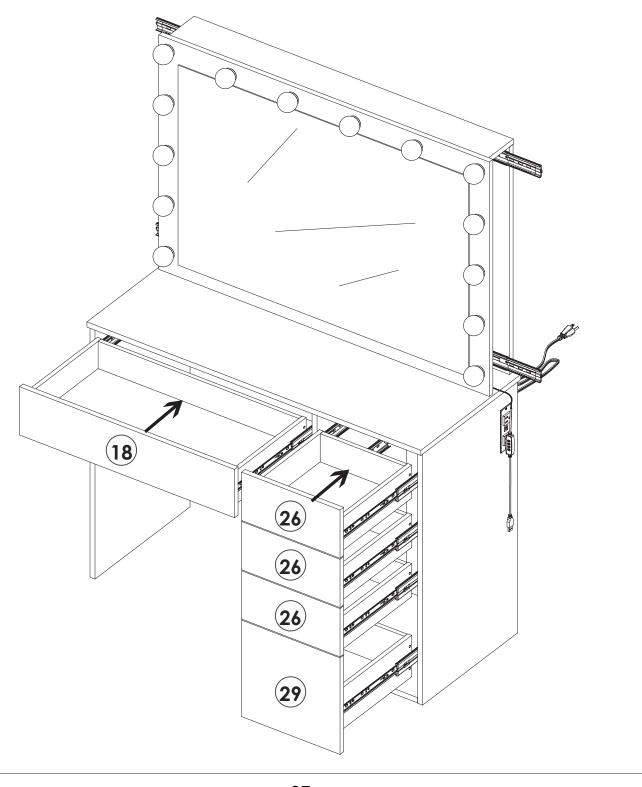

## STEP18 **YOU WILL NEED J** x4 **D** x4 **F** x4 2 2 $\otimes$ $\otimes$ $\bigcirc$ 21 3 4

**REMARK:** Align the slides and push the drawer carefully inside until it stops.

★ If the drawer does not go in smoothly please take it out and repeat the step.

## STEP26 **YOU WILL NEED K** x5 **D** x3 **O** x3 3 |O|D **(5** 9 (10) (6) **YOU WILL NEED FRONT V** x4 **C2** x2 O () o 0 06