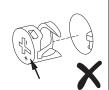

ging the surface of the product.
- 2. Do not use any glue.
- 3. The product is unstable before it is assembled. Please pay attention to the product installation sequence, and align all screws and screw holes before tightening.
- 4. The structure of this product can not meet the requirements of children climbing.

#### **INSTALLATION STEPS**

Press the plastic part in the indicated direction to separate drawer runner M1 and M2 before assembling.

**REMARK:** Please grip the M<sub>1</sub> part while sliding the M<sub>2</sub> part.



### **REMARK:**

1. Please locate the holes from the back of part  $M_1$ .





2. Then install part  ${\bf E}$  from the front of part  ${\bf M}_1$ .



M1 x5

**E** x10



**YOU WILL NEED** 

**A** x2

**B** x2

### How to install the cam locks and dowels:





















# STEP 5 **YOU WILL NEED G** x4 **A** x2 **B** x2 17 33 0

# STEP 6 **YOU WILL NEED G** x2 **A** x4 **B** x4 15 15 0



# STEP 8 **YOU WILL NEED A** x6 **B** x6 14 Please pay attention to distinguish the top and bottom of #14 board. 14 17 16 15

# STEP 9 **YOU WILL NEED E** x2 **V** x4 **Q** x4 **R** x1 0 0 17 17

#### **INSTALLATION STEPS**

Press the plastic part in the indicated direction to separate drawer runner  $C_1$  and  $C_2$  before assembling.

**REMARK:** Please grip the C<sub>1</sub> part while sliding the C<sub>2</sub> part.



#### **REMARK:**

1. Please locate the holes from the back of part C1.



- 2. Then install part **E** from the front of part **C**<sub>1</sub>.
- 3. Please install the slide correctly as shown in the figure.



# STEP12 **YOU WILL N