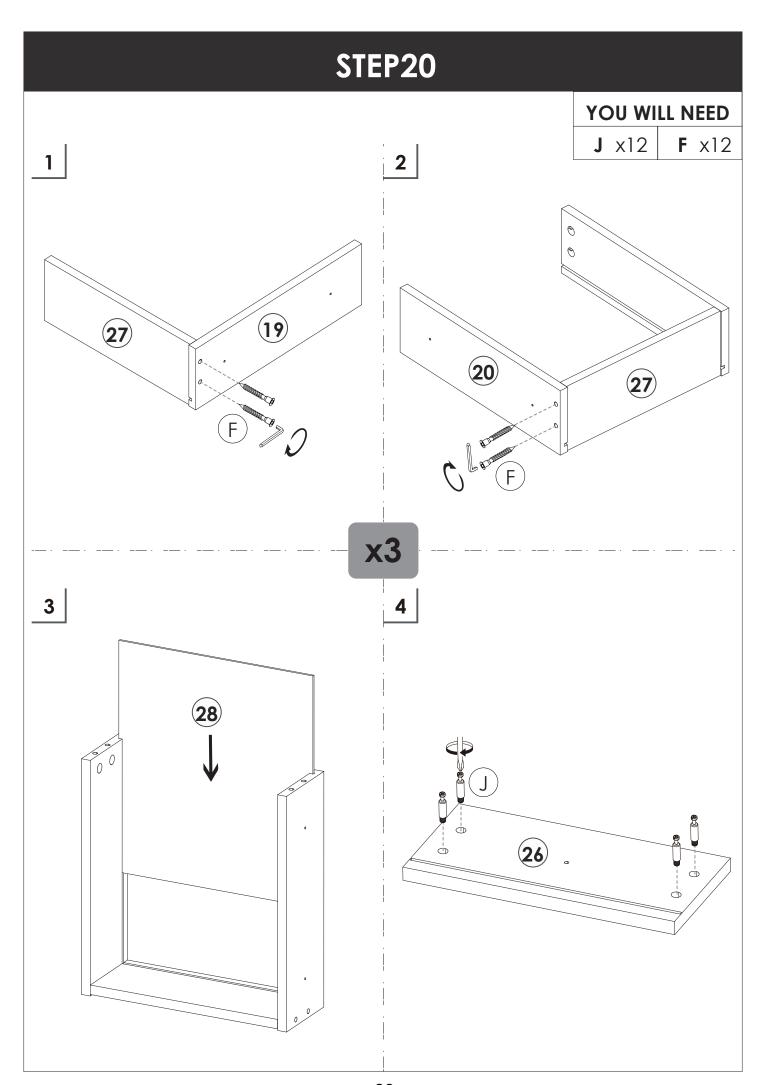

assembling.

**REMARK:** Please grip the C<sub>1</sub> part while sliding the C<sub>2</sub> part.



#### **REMARK:**

1. Please locate the holes from the back of part C1.



- 2. Then install part **E** from the front of part **C**<sub>1</sub>.
- 3. Please install the slide correctly as shown in the figure.



# STEP12 **YOU WILL NEED B** x6 **A** x6 14 1 12 m 12 1 0 LEFT 12 RIGHT 12

# STEP13 **YOU WILL NEED A** x5 **B** x5 B 12 13 12



It is recommended that two people install it at the same time, one person install the bulb, and the other secure the plate.





YOU WILL NEED

E x14 T x14 A x5









# STEP17 **YOU WILL NEED F** x3 **B** x5 $\bigcirc$ 13 B 10 (10 MIN (10 MIN) of 13 1

## STEP18 **YOU WILL NEED J** x4 **D** x4 **F** x4 2 2 $\otimes$ $\otimes$ $\bigcirc$ 21 3 4

















**REMARK:** Align the slides and push the drawer carefully inside until it stops.

★ If the drawer does not go in smoothly please take it out and repeat the step.





## STEP25 **YOU WILL NEED K** x1 **D** x3 **J** x6 **F** x4 1 2 3 4 **11** 0 0 K

## STEP26 **YOU WILL NEED K** x5 **D** x3 **O** x3 3 |O|D **(5** 9 (10) (6) **YOU WILL NEED FRONT V** x4 **C2** x2 O () o 0 06

## STEP27 **YOU WILL NEED K** x1 **D** x3 **J** x6 **F** x4 1 2 **x3** 3 4 11) 00 (K)



**YOU WILL NEED** 

**P** x2









**REMARK:** Align the slides and push the drawer carefully inside until it stops.

★ If the drawer does not go in smoothly please take it out and repeat the step.





### STEP31 YOU WILL NEED 2 YOU WILL NEED 1 **F** x2 **F** x2 36 36 **37** 37 YOU WILL NEED YOU WILL NEED 3 4 **G** x4