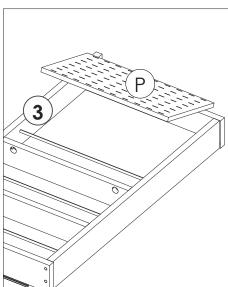

## STEP27 **YOU WILL NEED K** x1 **D** x3 **J** x6 **F** x4 1 2 **x3** 3 4 11) 00 (K)

**YOU WILL NEED** 

**P** x2

**REMARK:** Align the slides and push the drawer carefully inside until it stops.

★ If the drawer does not go in smoothly please take it out and repeat the step.