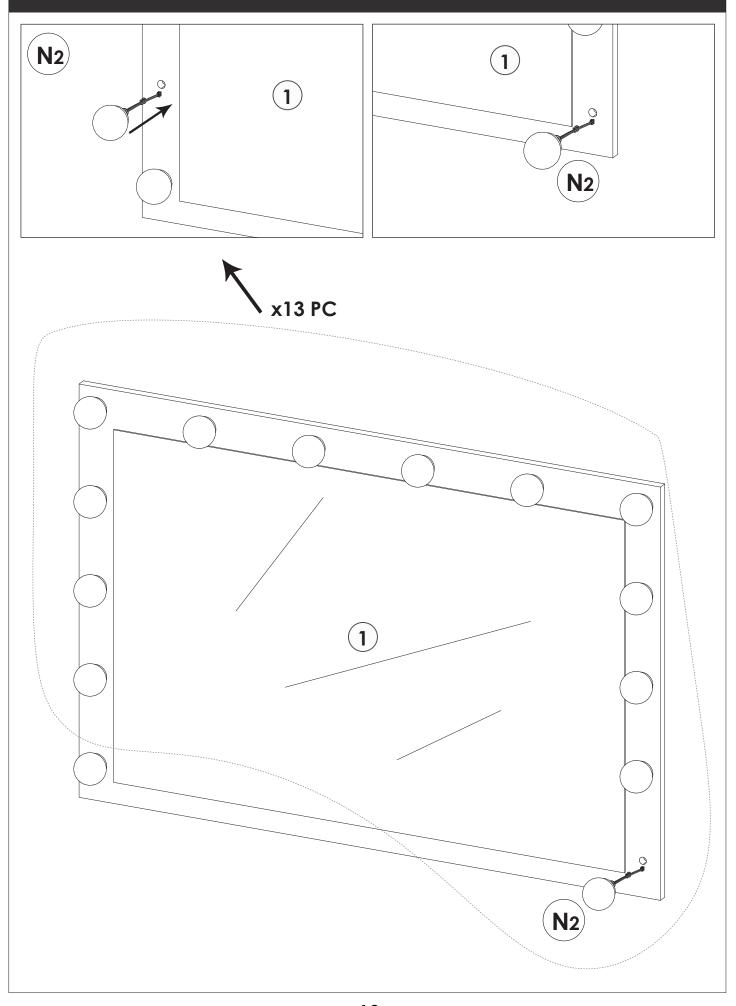

# STEP13 **YOU WILL NEED A** x5 **B** x5 B 12 13 12

It is recommended that two people install it at the same time, one person install the bulb, and the other secure the plate.

YOU WILL NEED

E x14 T x14 A x5