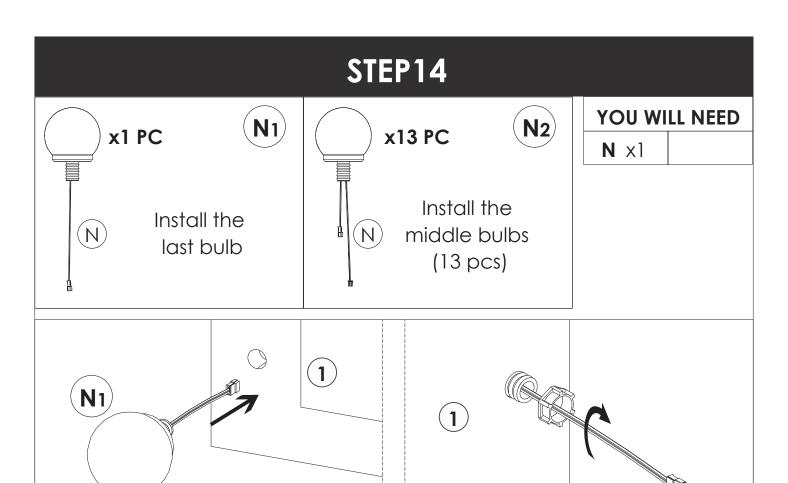

# STEP13 **YOU WILL NEED A** x5 **B** x5 B 12 13 12

It is recommended that two people install it at the same time, one person install the bulb, and the other secure the plate.

YOU WILL NEED

E x14 T x14 A x5