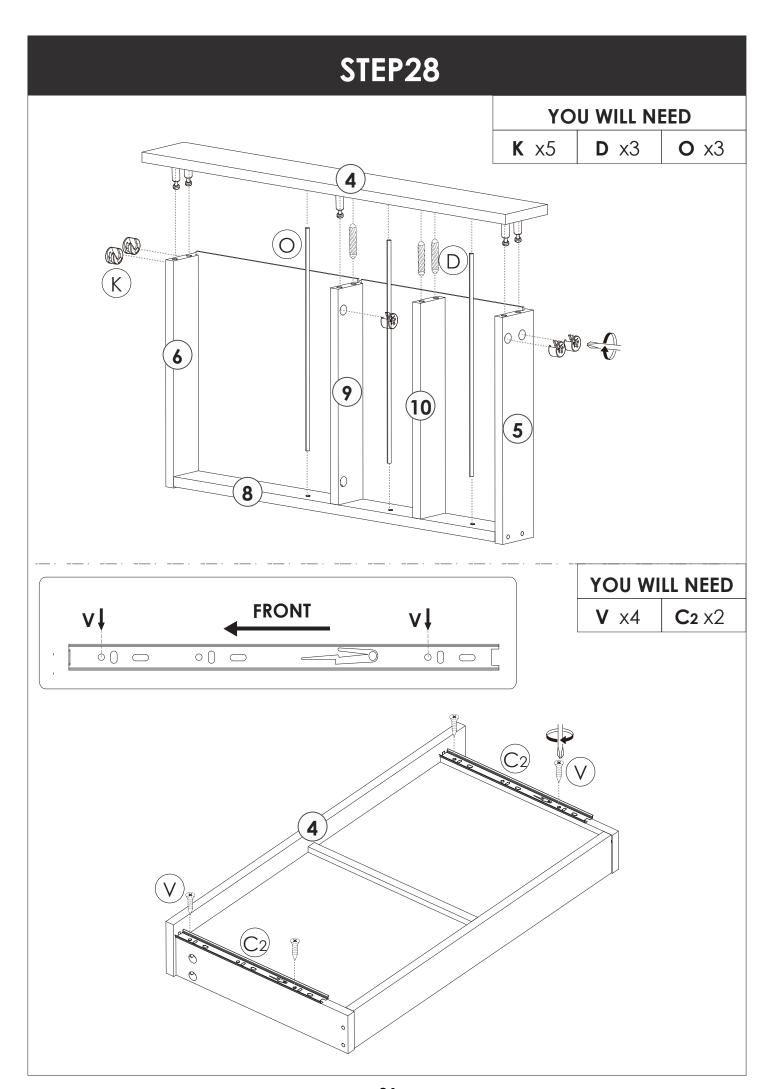

## STEP26 **YOU WILL NEED K** x5 **D** x3 **O** x3 3 |O|D **(5** 9 (10) (6) **YOU WILL NEED FRONT V** x4 **C2** x2 O () o 0 06