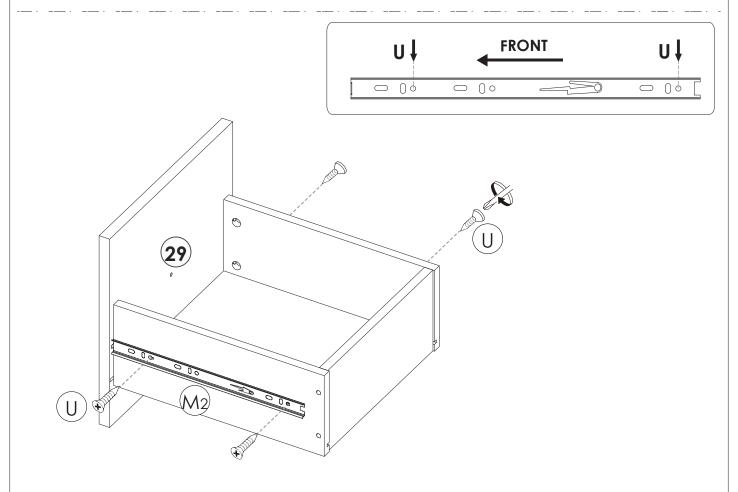

## STEP25 **YOU WILL NEED K** x1 **D** x3 **J** x6 **F** x4 1 2 3 4 **11** 0 0 K

## STEP26 **YOU WILL NEED K** x5 **D** x3 **O** x3 3 |O|D **(5** 9 (10) (6) **YOU WILL NEED FRONT V** x4 **C2** x2 O () o 0 06