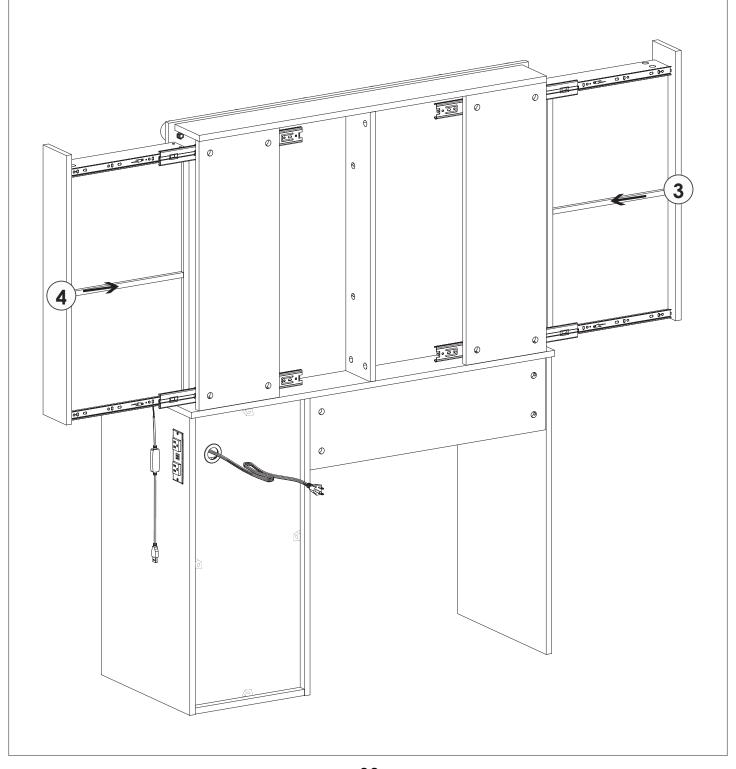

### STEP31 YOU WILL NEED 2 YOU WILL NEED 1 **F** x2 **F** x2 36 36 **37** 37 YOU WILL NEED YOU WILL NEED 3 4 **G** x4 **A** x4 **B** x4 G 36 36 36 36 35 θ