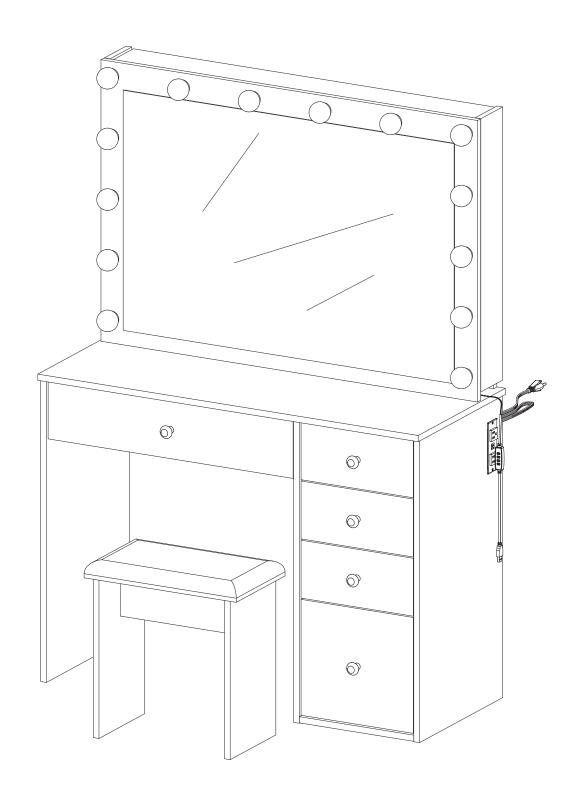

# LIGHTED VANITY SET WITH HIDDEN SHELVES

**User Manual** 

#### INTRODUCTION

Thank you very much for choosing the Lighted Vanity Set with Hidden shelves. Please read this manual before using the product as it may contains some information you don't know. If you have any questions, please feel free to send us email.