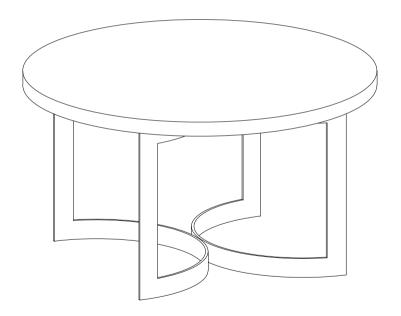

# **ASSEMBLY INSTRUCTIONS.**

BENT ROUND DINING TABLE 54"

THANK YOU FOR YOUR PURCHASE!

#### **PARTS LIST**

| NO. | DESCRIPTION | IMAGE | Q'TY |
|-----|-------------|-------|------|
| P1  | TOP         |       | 1    |
| P2  | METAL LEG   |       | 2    |