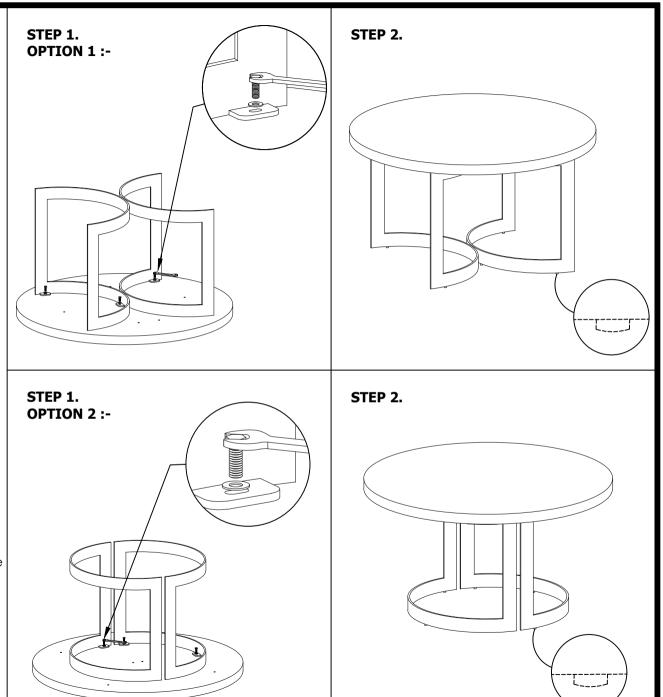

#### **HARDWARES LIST**

| NO. | DESCRIPTION | IMAGE   | Q'TY |
|-----|-------------|---------|------|
| H1  | HEX BOLT    | () mano | 6    |
| H2  | SPANNER     |         | 1    |
| Н3  | WASHER      | 0       | 6    |