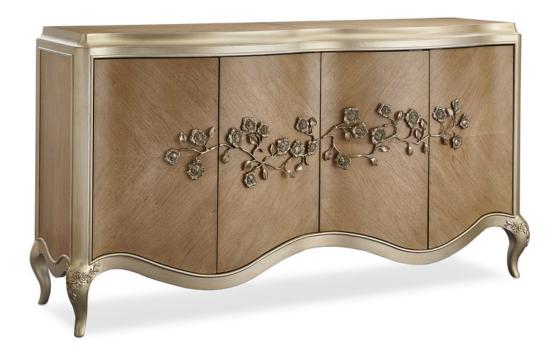

## **BUFFET**

c062-419-211

**COLLECTION: FONTAINEBLEAU** 

**DIMENSIONS:** 72W x 22.5D x 38H

Flawlessly designed, this exquisite buffet channels the bold beauty and classic motifs of the Rococo period and interprets them for modern living. Its unique personality is brought to life with a sculptural flower and vine metal casting displayed across its shaped front. A trio of signature shades—Cendre, Champagne Mist, and Aglow—highlights this buffet's classic silhouette while adding depth to its veneers and carvings. The interior is finished in Champagne Mist and features a drawer and adjustable shelf behind each pair of doors. Cabriole legs with floral carvings lend a finishing touch to this fine furnishing while adding another element of Rococo-inspired character.

**CONSTRUCTION:** Leg: 5.5" H | 2 Sides w/ shelf: 33.75 x 15.5 x 9.75 bottom/ 9.5 top | 2 drawers: 26.5 x 11.25 x 3

FINISH: