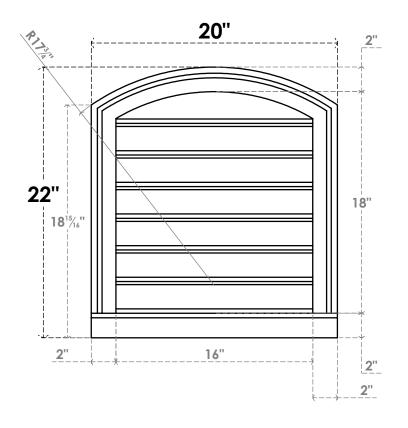

## GVPAR20X2203SF

20"W X 22"H ARCH TOP SURFACE MOUNT PVC GABLE VENT: FUNCTIONAL, W/ 2"W X 2"P **BRICKMOULD SILL FRAME** 

**FRONT** 

SIDE

**VENTING AREA: 24 SQ IN** LOUVER HEIGHT: 2 5/8"

LOUVER QTY: 7

**EKENA MILLWORK** 2300 WEST MAIN ST. CLARKSVILLE, TX 75426 TOLL FREE: 866-607-0453 WWW.EKENAMILLWORK.COM