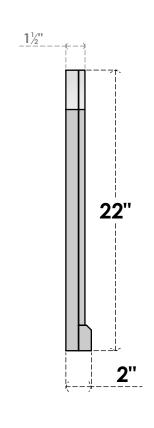

## GVPAR20X2203SF

20"W X 22"H ARCH TOP SURFACE MOUNT PVC GABLE VENT: FUNCTIONAL, W/ 2"W X 2"P **BRICKMOULD SILL FRAME** 

**FRONT** 

SIDE

**VENTING AREA: 24 SQ IN** LOUVER HEIGHT: 2 5/8"

LOUVER QTY: 7

**EKENA MILLWORK** 2300 WEST MAIN ST. CLARKSVILLE, TX 75426 TOLL FREE: 866-607-0453 WWW.EKENAMILLWORK.COM