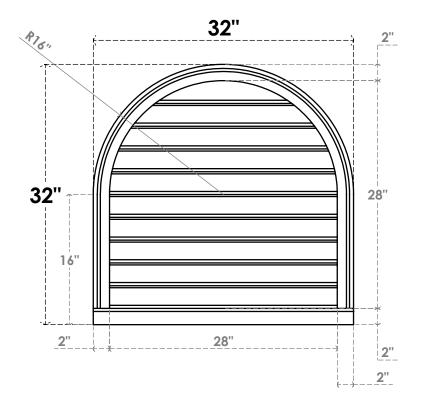

## GVPRT32X3203SF

32"W X 32"H ROUND TOP SURFACE MOUNT PVC GABLE VENT: FUNCTIONAL, W/ 2"W X 2"P **BRICKMOULD SILL FRAME** 

**VENTING AREA: 59 SQ IN** 

LOUVER HEIGHT: 2 3/4"

LOUVER QTY: 10

**FRONT** 

SIDE

1. INSTALLATION TO BE COMPLETED IN ACCORDANCE WITH MANUFACTURER'S SPECIFICATIONS. 2. DRAWING MAY NOT BE TO SCALE