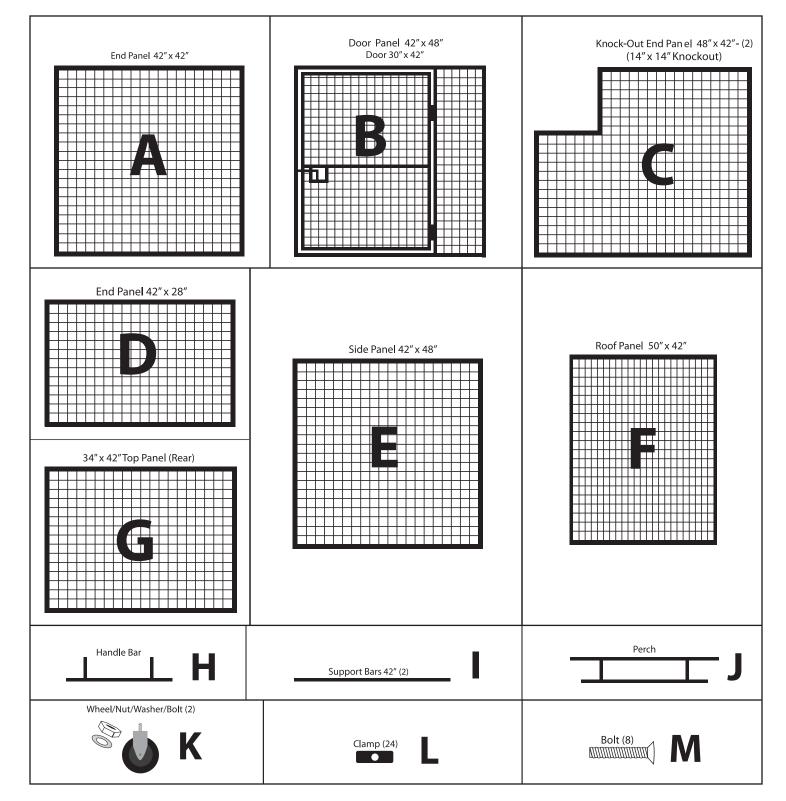

If any components are missing or damaged do not return to retailer.

Please visit our website to see our complete line of products.

Step 2 Add wheels (K) to front end of pen, fastening with washer and bolt. Important to make sure wheel nut is tight!

Step 3 Add Handle Bar (H) to back end using two (2) bolts (M). Bolts will enter handle from inside the cage.

Step 4 Add both Support Bars (I) and Perch (J) using two bolts (M) per bar. Don't tighten all bolts until the end.