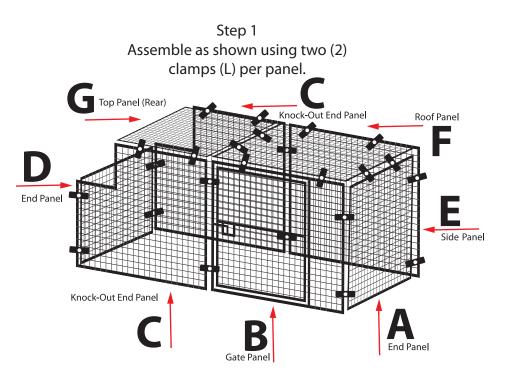

If any components are missing or damaged do not return to retailer.

Please visit our website to see our complete line of products.

Step 2 Add wheels (K) to front end of pen, fastening with washer and bolt. Important to make sure wheel nut is tight!

Step 3 Add Handle Bar (H) to back end using two (2) bolts (M). Bolts will enter handle from inside the cage.

Step 4 Add both Support Bars (I) and Perch (J) using two bolts (M) per bar. Don't tighten all bolts until the end.