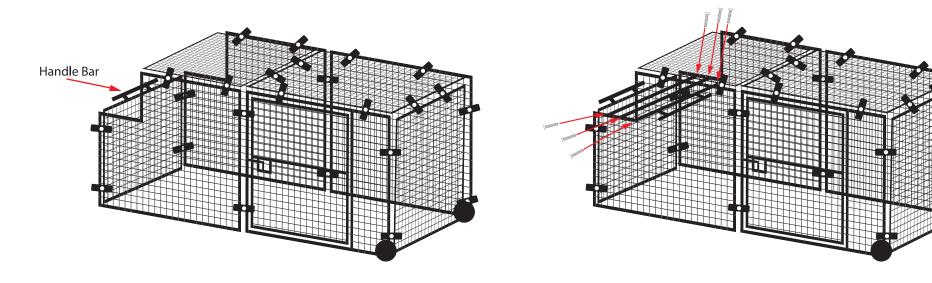

Step 3 Add Handle Bar (H) to back end using two (2) bolts (M). Bolts will enter handle from inside the cage.

Step 4 Add both Support Bars (I) and Perch (J) using two bolts (M) per bar. Don't tighten all bolts until the end.