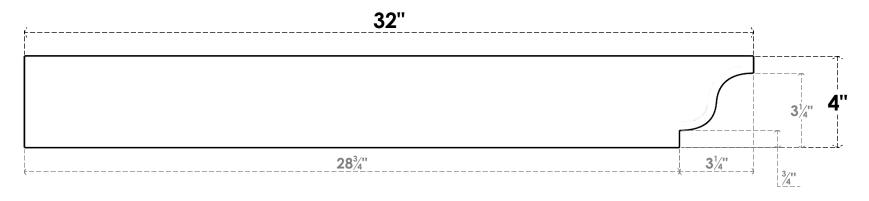

#### ITEM NUMBER: RFTURO040X04000X32000X004NEW00RCPR

4"W X 4"H X 32"L TIMBERTHANE ROUGH CEDAR NEWPORT FAUX WOOD OPEN RAFTER TAIL, 4"L END, PRIMED TAN

## **SIDE PROFILE**