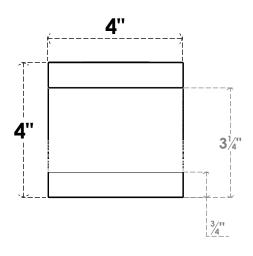

#### ITEM NUMBER: RFTURO040X04000X32000X004NEW00RCPR

4"W X 4"H X 32"L TIMBERTHANE ROUGH CEDAR NEWPORT FAUX WOOD OPEN RAFTER TAIL, 4"L END, PRIMED TAN

## **FRONT PROFILE**