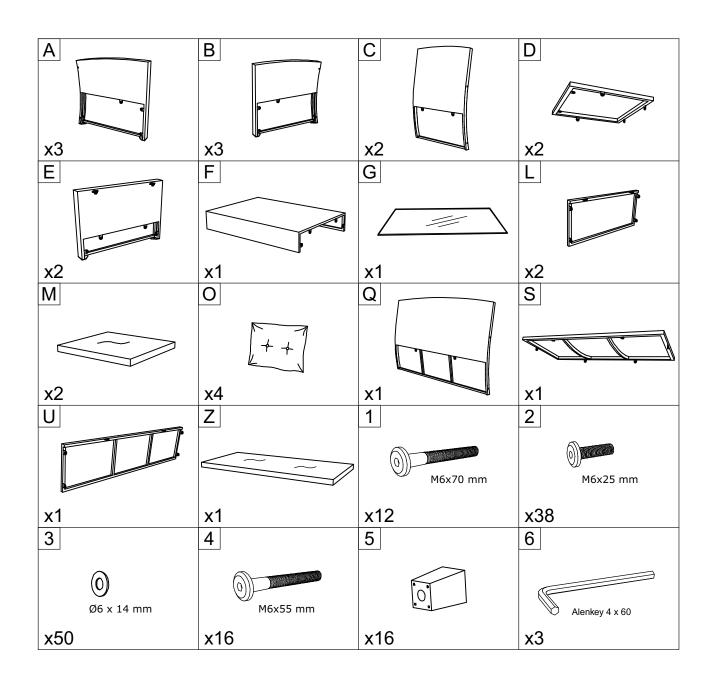

## SEATING 4PC SEATING 4PC ASSEMBLY INSTRUCTION

|      | PARTS LIST              |          |
|------|-------------------------|----------|
| Part | Description             | Quantity |
|      | PARTS                   |          |
| A    | Left arm                | 3        |
| В    | Right arm               | 3        |
| С    | Chair backrest          | 2        |
| D    | Chair seat base         | 2        |
| E    | Table leg               | 2        |
| F    | Table side panel        | 1        |
| G    | Glass table top         | 1        |
| L    | Chair side panel        | 2        |
| М    | Chair cushion           | 2        |
| 0    | Pillow                  | 4        |
| Q    | Bench backrest          | 1        |
| S    | Bench seat base         | 1        |
| U    | Bench side panel        | 1        |
| Z    | Bench cushion           | 1        |
|      | HARDWARE                |          |
| 1    | Bolt M6x70 mm           | 12       |
| 2    | Bolt M6x25 mm           | 38       |
| 3    | Washer Ø6x14x1 mm       | 50       |
| 4    | Bolt M6x55 mm           | 16       |
| 5    | Plastic leg 48x48x65 mm | 16       |
| 6    | Allen key 4x60 mm       | 3        |