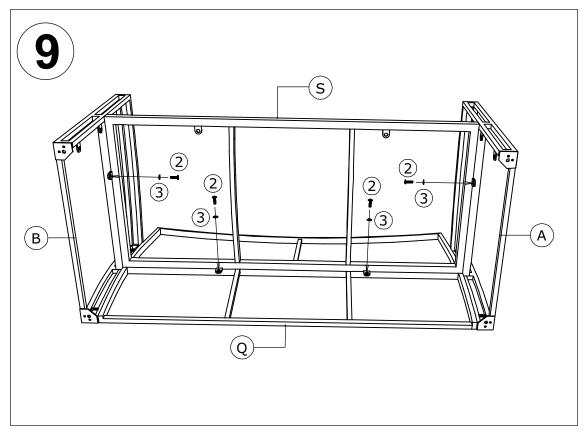

9. Locate Bench seat base (S) to the Bench backrest (Q) and Left arm (A), Right arm (B) by the pre-drilled threads.

Use Allen Key (6) to fasten Bolts (2) with Washers (3). Should have 4 bolts fastened. Only fixed bolts 50% (Photo 9).