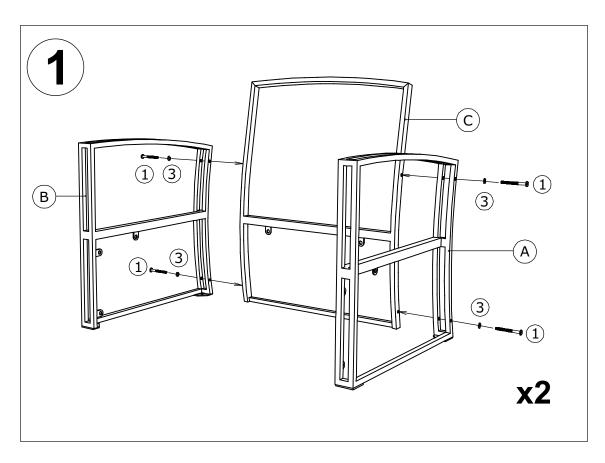

 Locate each Left arm (A) and Right arm (B) to the Chair backrest (C) by the pre-drilled threads. Use Allen Key (6) to fasten Bolts (1) with Washers (3). Each arm should have 2 bolts fastened. Only fixed bolts 50% (Photo 1).