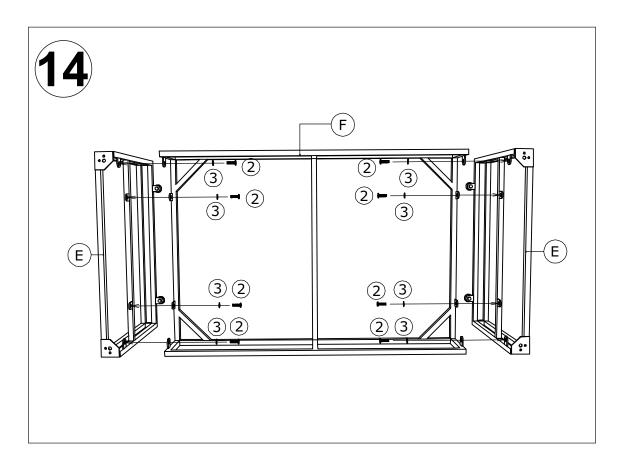

 Locate Table leg (E) to the Table side panel (F) by the pre-drilled threads. Use Allen Key (6) to fasten Bolts (2) with Washers (3). Each table foot should have 4 bolts fastened. Only fixed bolts 50% (Photo 14).