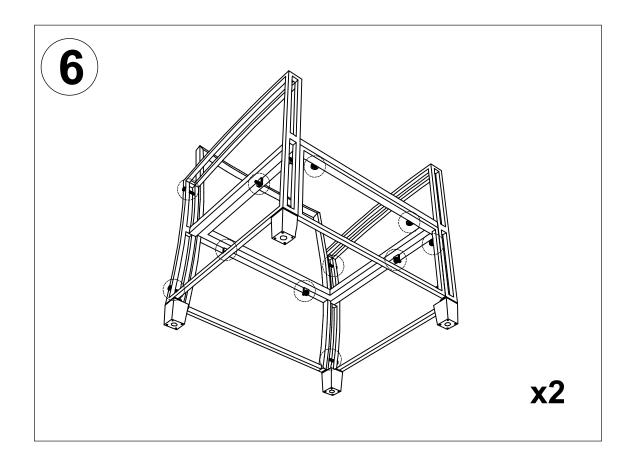

6. Fixed all bolts 100% (Photo 6).

7. Place Chair cushion (M) on the top chair first, and then place Pillow (O) above it (Photo 7).

 Locate each Left arm (A) and Right arm (B) to the Bench backrest (Q) by the pre-drilled threads. Use Allen Key (6) to fasten Bolts (1) with Washers (3). Each arm should have 2 bolts fastened. Only fixed bolts 50% (Photo 8).