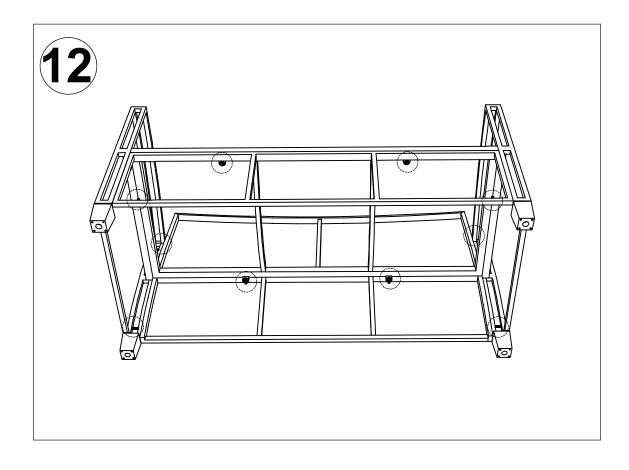

11. Use Allen Key (6) to fasten Bolts (4) with Plastic leg (5). Should have 4 bolts fastened. Fixed bolts 100% (Photo 11).

12. Fixed all bolts 100% (Photo 12).

13. Place Bench cushion (Z) on the top bench first, and then place 2 Pillow (O) above it (Photo 13).