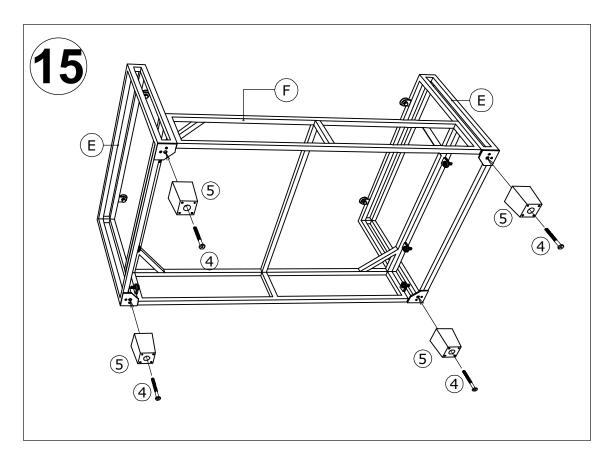

15. Use Allen Key (6) to fasten Bolts (4) with Plastic leg (5). Each table leg should have 2 bolts fastened. Fixed bolts 100% (Photo 15).

16. Place Glass on the top table (Photo 16).

Till now you have finished the whole assembly and enjoy your furniture!