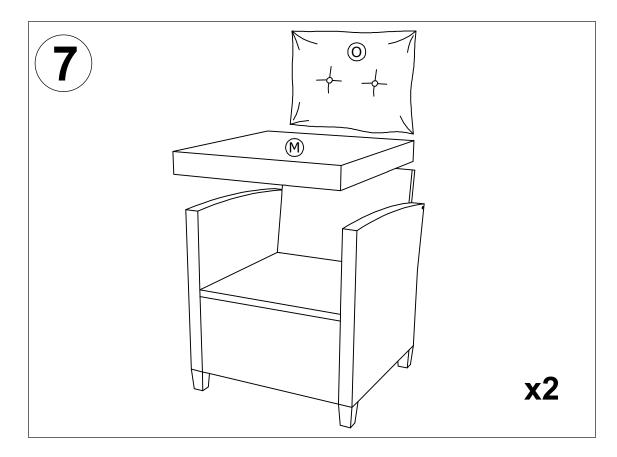

6. Fixed all bolts 100% (Photo 6).

7. Place Chair cushion (M) on the top chair first, and then place Pillow (O) above it (Photo 7).

 Locate each Left arm (A) and Right arm (B) to the Bench backrest (Q) by the pre-drilled threads. Use Allen Key (6) to fasten Bolts (1) with Washers (3). Each arm should have 2 bolts fastened. Only fixed bolts 50% (Photo 8).