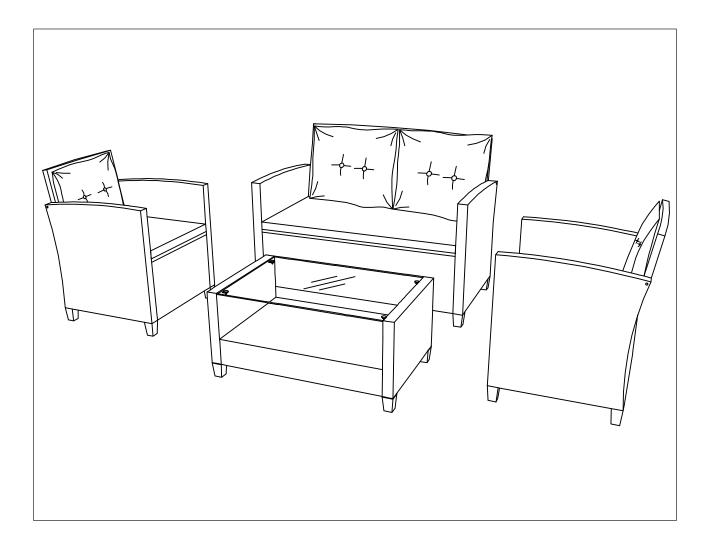

## SEATING 4PC SEATING 4PC ASSEMBLY INSTRUCTION

|      | PARTS LIST              |          |
|------|-------------------------|----------|
| Part | Description             | Quantity |
|      | PARTS                   |          |
| A    | Left arm                | 3        |
| В    | Right arm               | 3        |
| С    | Chair backrest          | 2        |
| D    | Chair seat base         | 2        |
| E    | Table leg               | 2        |
| F    | Table side panel        | 1        |
| G    | Glass table top         | 1        |
| L    | Chair side panel        | 2        |
| М    | Chair cushion           | 2        |
| 0    | Pillow                  | 4        |
| Q    | Bench backrest          | 1        |
| S    | Bench seat base         | 1        |
| U    | Bench side panel        | 1        |
| Z    | Bench cushion           | 1        |
|      | HARDWARE                |          |
| 1    | Bolt M6x70 mm           | 12       |
| 2    | Bolt M6x25 mm           | 38       |
| 3    | Washer Ø6x14x1 mm       | 50       |
| 4    | Bolt M6x55 mm           | 16       |
| 5    | Plastic leg 48x48x65 mm | 16       |
| 6    | Allen key 4x60 mm       | 3        |