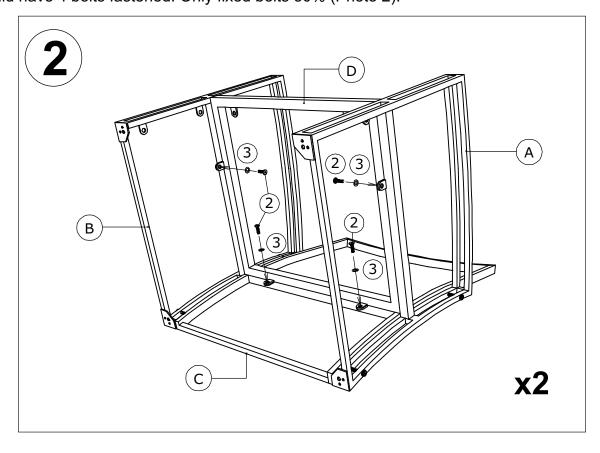

2. Locate Chair seat base (D) to the Chair backrest (C) and Left arm (A), Right arm( B) by the pre-drilled threads.

. Use Allen Key (6) to fasten Bolts (2) with Washers (3). Should have 4 bolts fastened. Only fixed bolts 50% (Photo 2).