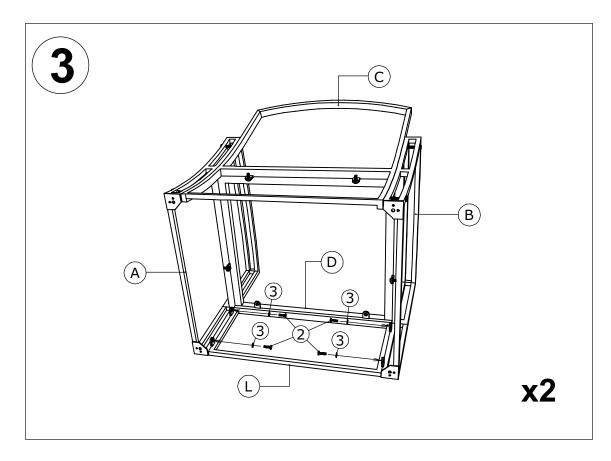

 Locate Chair side panel (L) to Left arm (A) and Right arm (B), by the pre-drilled threads. Use Allen Key (6) to fasten Bolts (2) with Washers (3). Should have 4 bolts fastened. Only fixed bolts 50% (Photo 3).