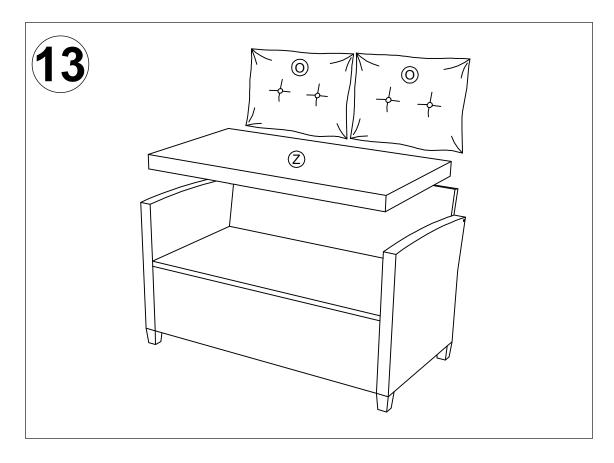

11. Use Allen Key (6) to fasten Bolts (4) with Plastic leg (5). Should have 4 bolts fastened. Fixed bolts 100% (Photo 11).

12. Fixed all bolts 100% (Photo 12).

13. Place Bench cushion (Z) on the top bench first, and then place 2 Pillow (O) above it (Photo 13).