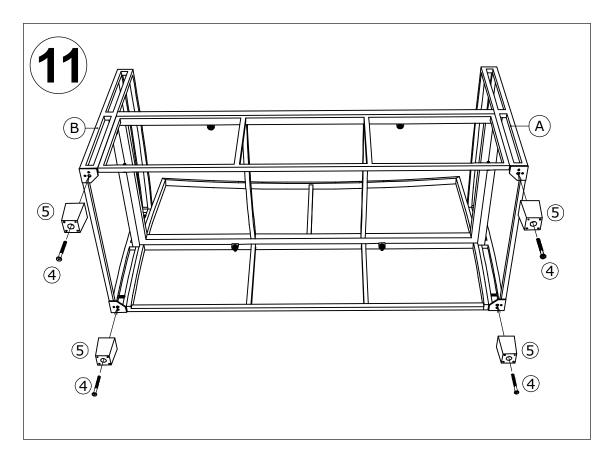

11. Use Allen Key (6) to fasten Bolts (4) with Plastic leg (5). Should have 4 bolts fastened. Fixed bolts 100% (Photo 11).

12. Fixed all bolts 100% (Photo 12).

13. Place Bench cushion (Z) on the top bench first, and then place 2 Pillow (O) above it (Photo 13).