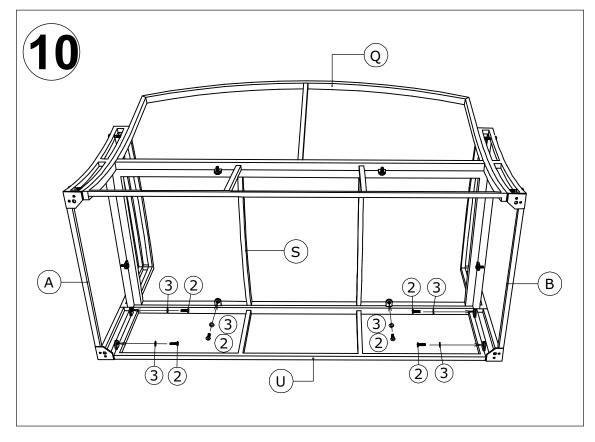

10. Locate Bench side panel (U) to Left arm (A), Right arm (B) and Bench seat base (S) by the pre-drilled threads.

Use Allen Key (6) to fasten Bolts (2) with Washers (3). Should have 6 bolts fastened. Only fixed bolts 50% (Photo 10).