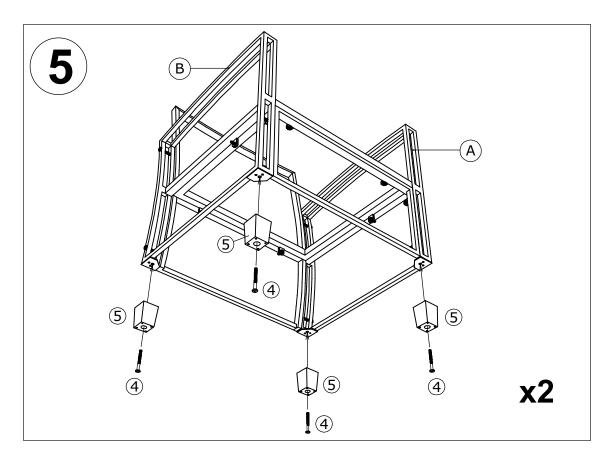

 Locate Chair side panel (L) to Chair seat base (D), by the pre-drilled threads. Use Allen Key (6) to fasten Bolts (2) with Washers (3). Should have 2 bolts fastened. Only fixed bolts 50% (Photo 4).

5. Use Allen Key (6) to fasten Bolts (4) with Plastic leg (5). Should have 4 bolts fastened. Fixed bolts 100% (Photo 5).