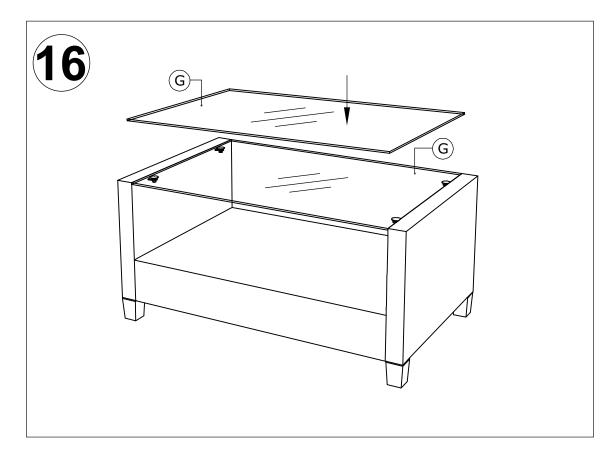

15. Use Allen Key (6) to fasten Bolts (4) with Plastic leg (5). Each table leg should have 2 bolts fastened. Fixed bolts 100% (Photo 15).

16. Place Glass on the top table (Photo 16).

Till now you have finished the whole assembly and enjoy your furniture!