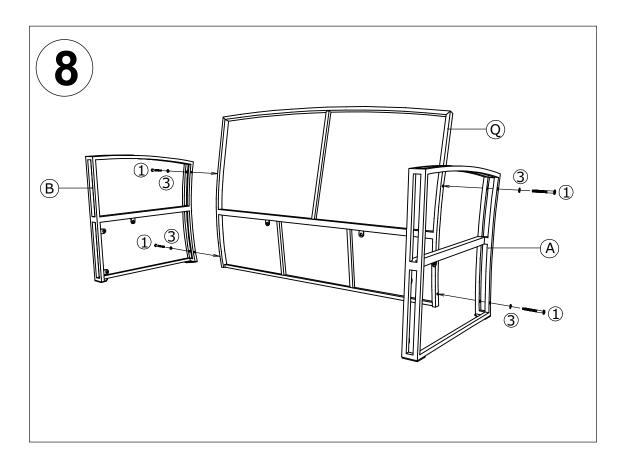

6. Fixed all bolts 100% (Photo 6).

7. Place Chair cushion (M) on the top chair first, and then place Pillow (O) above it (Photo 7).

 Locate each Left arm (A) and Right arm (B) to the Bench backrest (Q) by the pre-drilled threads. Use Allen Key (6) to fasten Bolts (1) with Washers (3). Each arm should have 2 bolts fastened. Only fixed bolts 50% (Photo 8).