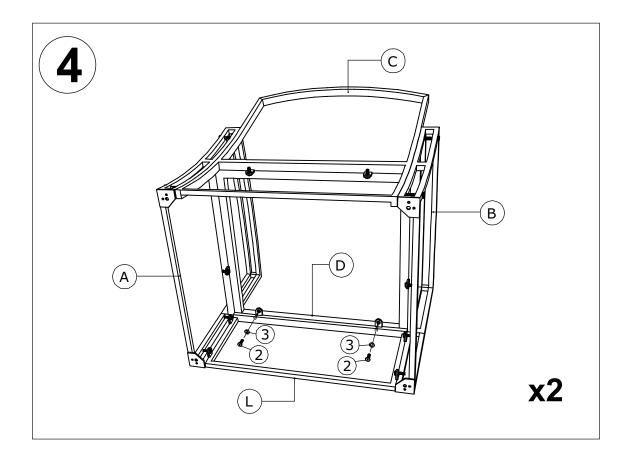

 Locate Chair side panel (L) to Chair seat base (D), by the pre-drilled threads. Use Allen Key (6) to fasten Bolts (2) with Washers (3). Should have 2 bolts fastened. Only fixed bolts 50% (Photo 4).

5. Use Allen Key (6) to fasten Bolts (4) with Plastic leg (5). Should have 4 bolts fastened. Fixed bolts 100% (Photo 5).