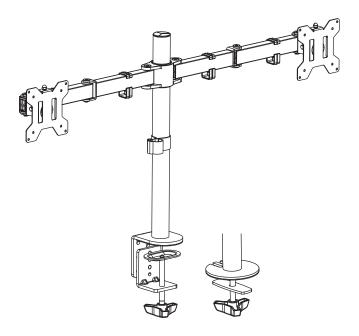

# **Dual Monitor Desk Mount**

SKU: STAND-V002 Instruction Manual

## **PRE-ASSEMBLY** | BEFORE YOU BEGIN

If you do not understand these directions, or if you have any doubts about the safety of the installation, please call a qualified technician. Check carefully to make sure there are no missing or defective parts. Improper installation may cause damage or serious injury. Do not use this product for any purpose that is

## **ASSEMBLY STEPS**