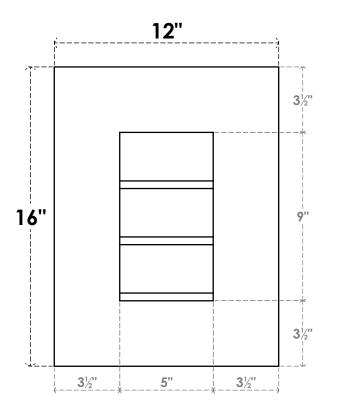

## **GVPVE12X1601SN**

12"W X 16"H RECTANGLE SURFACE MOUNT PVC GABLE VENT: NON-FUNCTIONAL, W/ 3-1/2"W X 1"P STANDARD FRAME

**FRONT** 

SIDE

LOUVER HEIGHT: 3" LOUVER QTY: 3

EKENA MILLWORK 2300 WEST MAIN ST. CLARKSVILLE, TX 75426 TOLL FREE: 866-607-0453 WWW.EKENAMILLWORK.COM