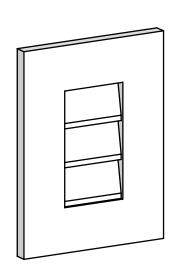

## **GVPVE12X1601SN**

12"W X 16"H RECTANGLE SURFACE MOUNT PVC GABLE VENT: NON-FUNCTIONAL, W/ 3-1/2"W X 1"P STANDARD FRAME

**FRONT** 

SIDE

LOUVER HEIGHT: 3" LOUVER QTY: 3

EKENA MILLWORK 2300 WEST MAIN ST. CLARKSVILLE, TX 75426 TOLL FREE: 866-607-0453 WWW.EKENAMILLWORK.COM