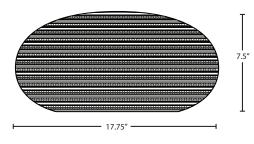

#### DIFFUSER

Shade shall be of corregated cardboard material and includes a removable white acrylic shield. 17.75" Dia. x 7.5" H