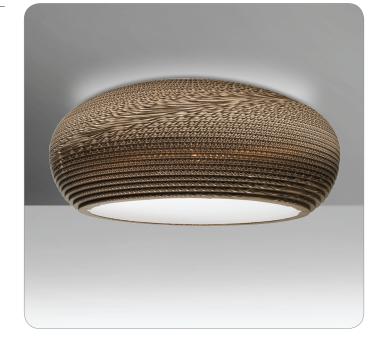

## DESCRIPTION

Semi-flush mounted ceiling luminaire, featuring corregated cardboard shade and removable white acrylic shield.

#### DIFFUSER

Shade shall be of corregated cardboard material and includes a removable white acrylic shield. 17.75" Dia. x 7.5" H