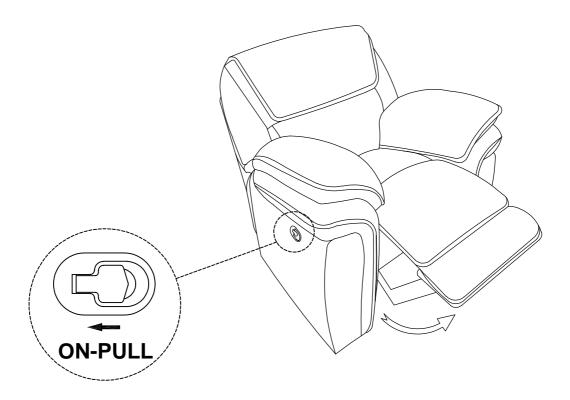

## wayfair Assembly Instruction

Rocker Reclining Chair

Hardware are stored at the bottom of sofa, please take out it for assembly hardware for assembly.

Note: Do not use power tools for assembly. Power tools increase the risk of over tightening which lead to spliting or cracking the wood.