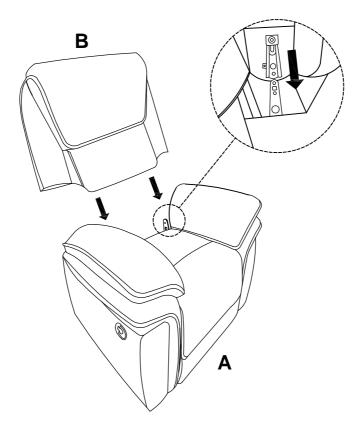

## Component list

| No | Drawing | Qty | Description |
|----|---------|-----|-------------|
| A  |         | 1   | SEAT        |
| В  |         | 1   | BACK REST   |

Step #1

Step #2