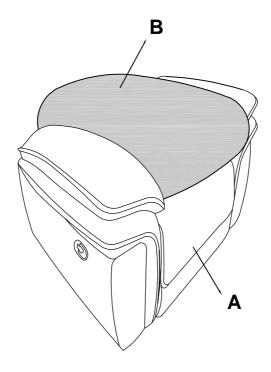

## Component list

| No | Drawing | Qty | Description |
|----|---------|-----|-------------|
| A  |         | 1   | SEAT        |
| В  |         | 1   | BACK REST   |

Step #1

Step #2