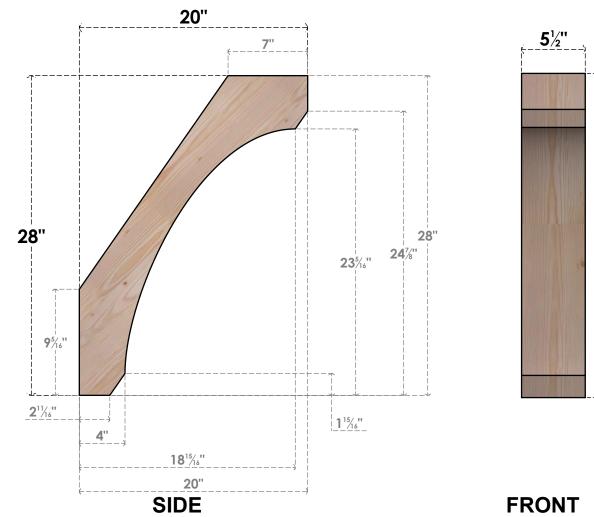

## BRC06X20X28LEC00SDF

5 1/2"W X 20"D X 28"H LEGACY SMOOTH BRACE, DOUGLAS FIR

**EKENA MILLWORK** 2300 WEST MAIN ST. CLARKSVILLE, TX 75426 TOLL FREE: 866-607-0453 WWW.EKENAMILLWORK.COM