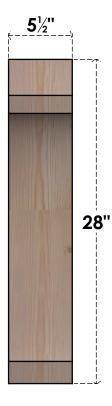

## BRC06X20X28LEC00SDF

5 1/2"W X 20"D X 28"H LEGACY SMOOTH BRACE, DOUGLAS FIR

**EKENA MILLWORK** 2300 WEST MAIN ST. CLARKSVILLE, TX 75426 TOLL FREE: 866-607-0453 WWW.EKENAMILLWORK.COM