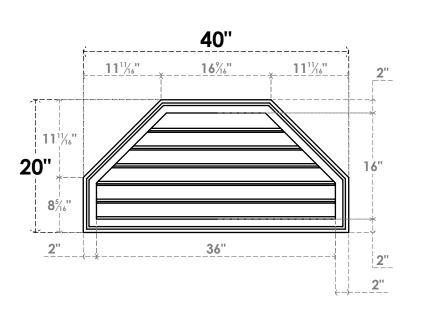

## GVPOT40X2002SF

40"W X 20"H OCTAGONAL TOP SURFACE MOUNT PVC GABLE VENT: FUNCTIONAL, W/ 2"W X 1-1/2"P BRICKMOULD FRAME

**VENTING AREA: 37.18 SQ IN** 

LOUVER HEIGHT: 2 5/8"

LOUVER QTY: 6

**FRONT** 

SIDE

EKENA MILLWORK 2300 WEST MAIN ST. CLARKSVILLE, TX 75426 TOLL FREE: 866-607-0453 WWW.EKENAMILLWORK.COM