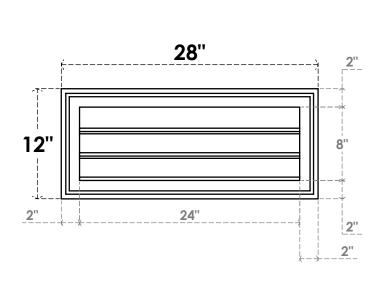

## GVPVE28X1202SF

28"W X 12"H RECTANGLE SURFACE MOUNT PVC GABLE VENT: FUNCTIONAL, W/ 2"W X 1-1/2"P **BRICKMOULD FRAME** 

**VENTING AREA: 12 SQ IN** LOUVER HEIGHT: 2 5/8"

LOUVER QTY: 3

**FRONT** 

SIDE

EKENA MILLWORK 2300 WEST MAIN ST. CLARKSVILLE, TX 75426 TOLL FREE: 866-607-0453 WWW.EKENAMILLWORK.COM