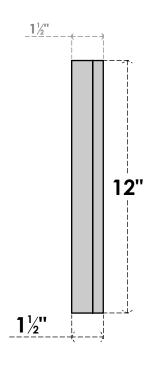

## GVPVE28X1202SF

28"W X 12"H RECTANGLE SURFACE MOUNT PVC GABLE VENT: FUNCTIONAL, W/ 2"W X 1-1/2"P **BRICKMOULD FRAME** 

**VENTING AREA: 12 SQ IN** LOUVER HEIGHT: 2 5/8"

LOUVER QTY: 3

**FRONT** 

SIDE

EKENA MILLWORK 2300 WEST MAIN ST. CLARKSVILLE, TX 75426 TOLL FREE: 866-607-0453 WWW.EKENAMILLWORK.COM