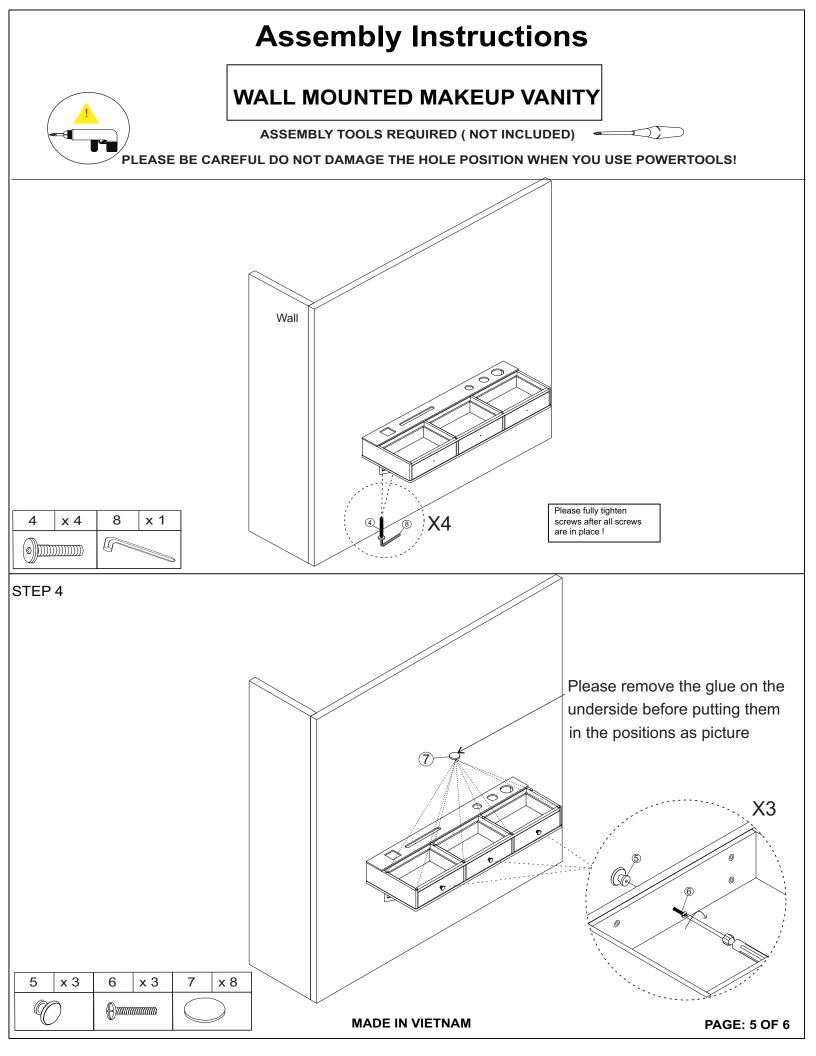

### STEP 2

Please fully tighten screws after all screws are in place!

### STEP 3

x 2

x 4

PAGE: 4 OF 6