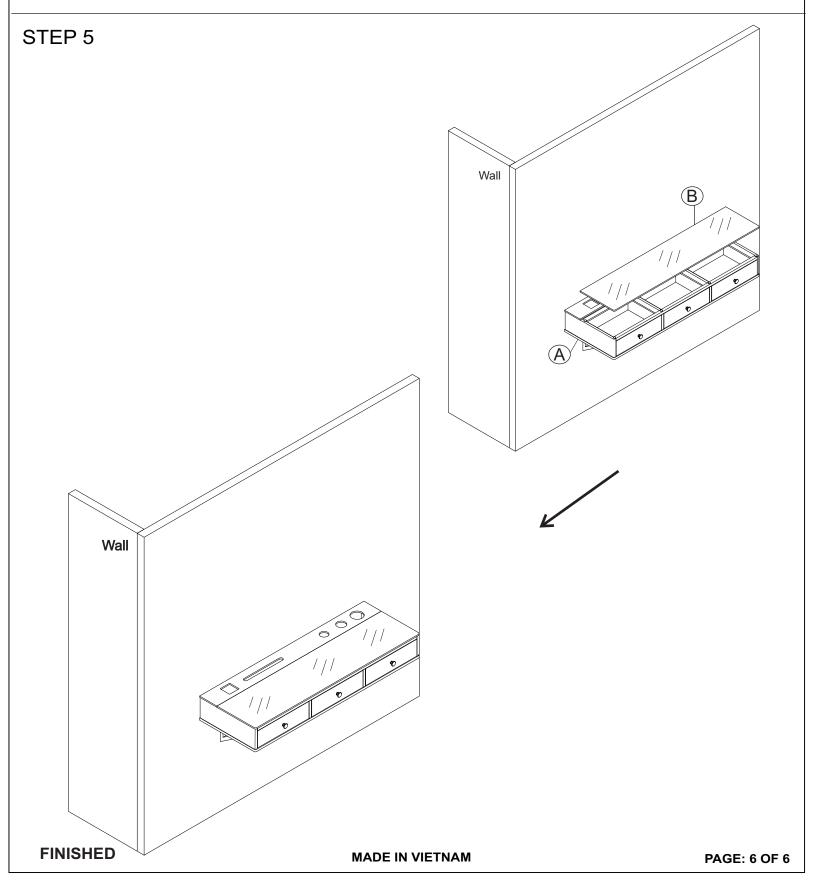

| 1 PC  |  |  |





### WALL MOUNTED MAKEUP VANITY

ASSEMBLY TOOLS REQUIRED ( NOT INCLUDED)



PLEASE BE CAREFUL DO NOT DAMAGE THE HOLE POSITION WHEN YOU USE POWERTOOLS!



## **WALL MOUNTED MAKEUP VANITY**



PLEASE BE CAREFUL DO NOT DAMAGE THE HOLE POSITION WHEN YOU USE POWERTOOLS!

### STEP 2



Please fully tighten screws after all screws are in place!



### STEP 3

x 2

x 4



PAGE: 4 OF 6



### **WALL MOUNTED MAKEUP VANITY**

ASSEMBLY TOOLS REQUIRED ( NOT INCLUDED)