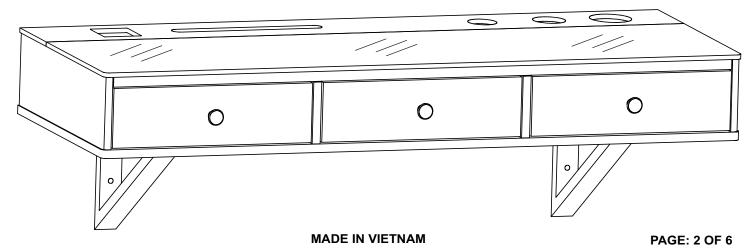

| 1 PC  |  |  |





### WALL MOUNTED MAKEUP VANITY

ASSEMBLY TOOLS REQUIRED ( NOT INCLUDED)



PLEASE BE CAREFUL DO NOT DAMAGE THE HOLE POSITION WHEN YOU USE POWERTOOLS!



## **WALL MOUNTED MAKEUP VANITY**



PLEASE BE CAREFUL DO NOT DAMAGE THE HOLE POSITION WHEN YOU USE POWERTOOLS!

### STEP 2



Please fully tighten screws after all screws are in place!



### STEP 3

x 2

x 4



PAGE: 4 OF 6



### **WALL MOUNTED MAKEUP VANITY**

ASSEMBLY TOOLS REQUIRED ( NOT INCLUDED)