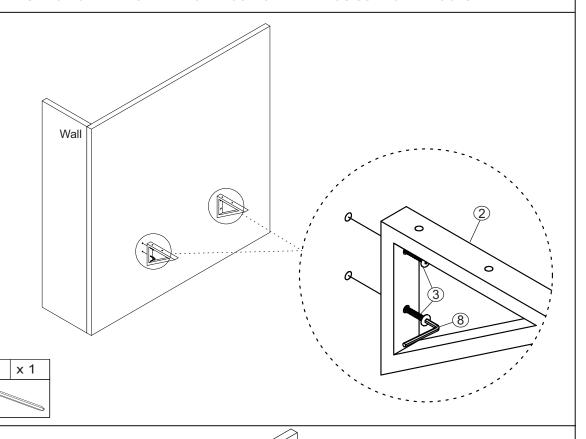

| 1 PC  |  |  |





### WALL MOUNTED MAKEUP VANITY

ASSEMBLY TOOLS REQUIRED ( NOT INCLUDED)



PLEASE BE CAREFUL DO NOT DAMAGE THE HOLE POSITION WHEN YOU USE POWERTOOLS!



## **WALL MOUNTED MAKEUP VANITY**



PLEASE BE CAREFUL DO NOT DAMAGE THE HOLE POSITION WHEN YOU USE POWERTOOLS!

### STEP 2



Please fully tighten screws after all screws are in place!



### STEP 3

x 2

x 4



PAGE: 4 OF 6



### **WALL MOUNTED MAKEUP VANITY**

ASSEMBLY TOOLS REQUIRED ( NOT INCLUDED)