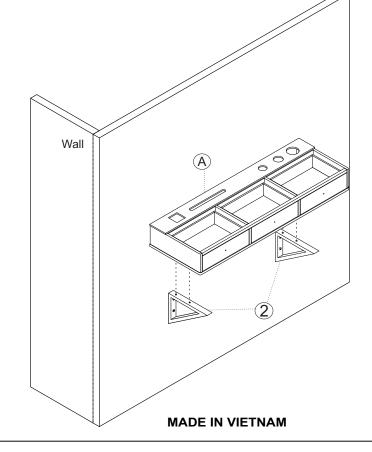

## **WALL MOUNTED MAKEUP VANITY**

PLEASE BE CAREFUL DO NOT DAMAGE THE HOLE POSITION WHEN YOU USE POWERTOOLS!