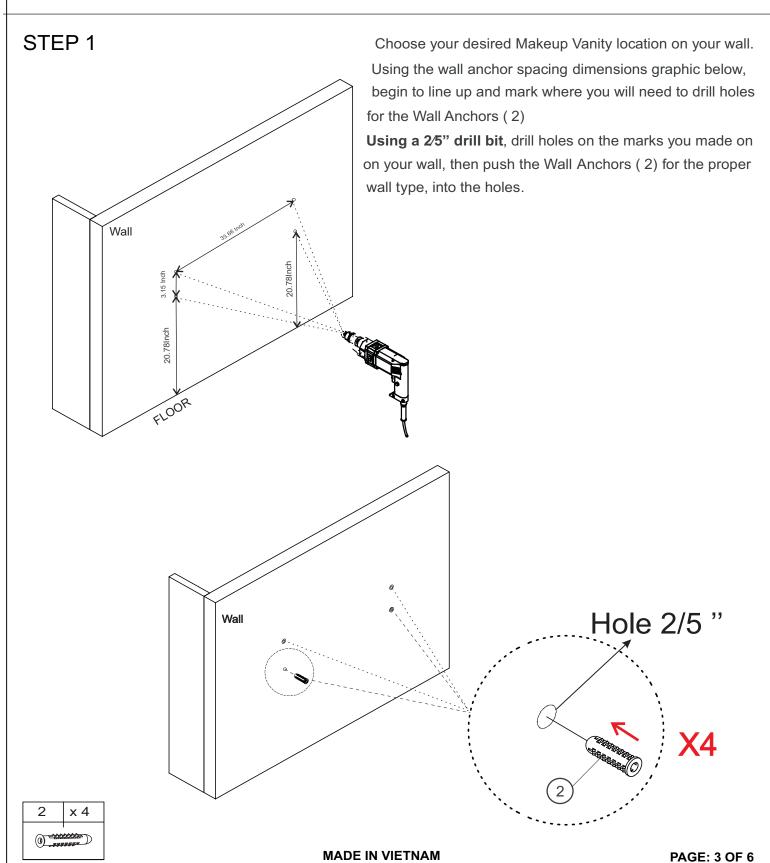

### WALL MOUNTED MAKEUP VANITY

ASSEMBLY TOOLS REQUIRED ( NOT INCLUDED)

PLEASE BE CAREFUL DO NOT DAMAGE THE HOLE POSITION WHEN YOU USE POWERTOOLS!

## **WALL MOUNTED MAKEUP VANITY**

PLEASE BE CAREFUL DO NOT DAMAGE THE HOLE POSITION WHEN YOU USE POWERTOOLS!