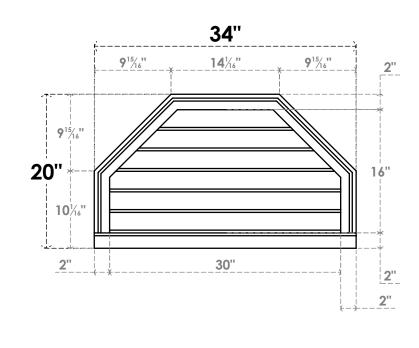

## GVPOT34X2003SN

34"W X 20"H OCTAGONAL TOP SURFACE MOUNT PVC GABLE VENT: NON-FUNCTIONAL, W/ 2"W X 2"P BRICKMOULD SILL FRAME

LOUVER HEIGHT: 2 5/8"

FRONT

## SIDE

LOUVER QTY: 6

NOTES

1. INSTALLATION TO BE COMPLETED IN ACCORDANCE WITH MANUFACTURER'S SPECIFICATIONS. 2. DRAWING MAY NOT BE TO SCALE

3. THIS DRAWING IS INTENDED FOR DESIGN AND PLANNING PURPOSES ONLY.