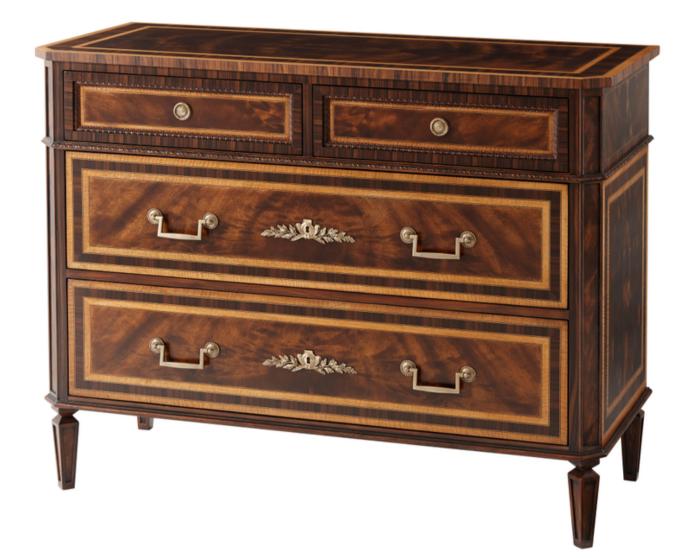

## Viscount's Chest of Drawers

## AL60043

A flame mahogany, Movingue and rosewood banded chest of drawers, the rectangular top with canted corners, the two short drawers with lapette carved recessed molding, with a paper twist and rosette carved molding below with two further long drawers, all with fine brass handles and on paneled tapering legs.