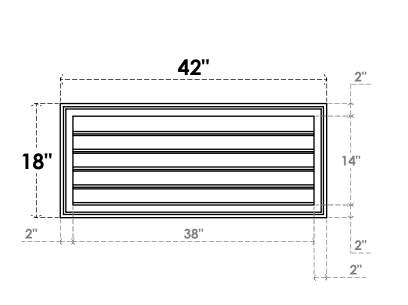

## GVPVE42X1802SF

42"W X 18"H RECTANGLE SURFACE MOUNT PVC GABLE VENT: FUNCTIONAL, W/ 2"W X 1-1/2"P **BRICKMOULD FRAME** 

**FRONT** SIDE **VENTING AREA: 38 SQ IN** LOUVER HEIGHT: 2 3/4"

LOUVER QTY: 5

EKENA MILLWORK 2300 WEST MAIN ST. CLARKSVILLE, TX 75426 TOLL FREE: 866-607-0453 WWW.EKENAMILLWORK.COM