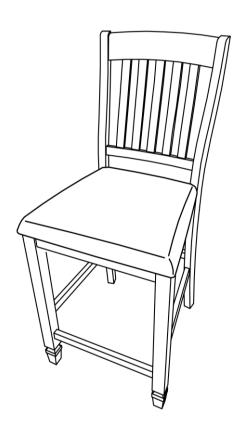

### **PARTS IDENTIFICATION**

| A | BACK FRAME              | 1PC |
|---|-------------------------|-----|
| В | SEAT CUSHION            | 1PC |
| С | SEAT FRAME              | 1PC |
| D | LEFT FRONT LEG          | 1PC |
| E | RIGHT FRONT LEG         | 1PC |
| F | LEFT SIDE<br>STRETCHER  | 1PC |
| G | RIGHT SIDE<br>STRETCHER | 1PC |
| н | FRONT STRETCHER         | 1PC |