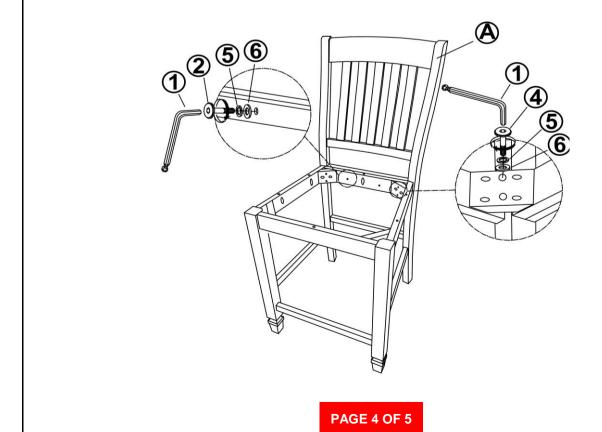

# ASSEMBLY INSTRUCTIONS STEP 3

### **PARTS IDENTIFICATION**

| A | BACK FRAME              | 1PC |
|---|-------------------------|-----|
| В | SEAT CUSHION            | 1PC |
| С | SEAT FRAME              | 1PC |
| D | LEFT FRONT LEG          | 1PC |
| E | RIGHT FRONT LEG         | 1PC |
| F | LEFT SIDE<br>STRETCHER  | 1PC |
| G | RIGHT SIDE<br>STRETCHER | 1PC |
| н | FRONT STRETCHER         | 1PC |

### **HARDWARE IDENTIFICATION**

| 1 | ALLEN WRENCH<br>(M4 - BLK)                    |                     | 1PC   |
|---|-----------------------------------------------|---------------------|-------|
| 2 | SHORT BOLT<br>(M6 x 40mm - RBW)               | <b>•</b>            | 2PCS  |
| 3 | MEDIUM BOLT<br>(M6 x 60mm - RBW)              |                     | 4PCS  |
| 4 | LONG BOLT<br>(M6 x 70mm - RBW)                |                     | 4PCS  |
| 5 | LOCK WASHER<br>(M6 - RBW)                     |                     | 10PCS |
| 6 | FLAT WASHER<br>(M6 - RBW)                     |                     | 10PCS |
| 7 | SHORT FLAT HEAD<br>SCREW<br>(M4 x 25mm - RBW) |                     | 6PCS  |
| 8 | LONG FLAT HEAD<br>SCREW<br>(M4 x 38mm - RBW)  | (S) Millian Millian | 6PCS  |