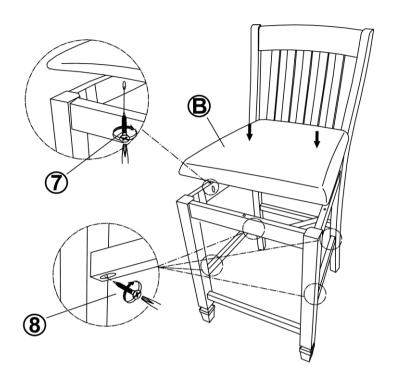

# STEP 4 COMPLETE

Note: Dimension tolerance ±5%

### **PARTS IDENTIFICATION**

| A | BACK FRAME              | 1PC |
|---|-------------------------|-----|
| В | SEAT CUSHION            | 1PC |
| С | SEAT FRAME              | 1PC |
| D | LEFT FRONT LEG          | 1PC |
| E | RIGHT FRONT LEG         | 1PC |
| F | LEFT SIDE<br>STRETCHER  | 1PC |
| G | RIGHT SIDE<br>STRETCHER | 1PC |
| н | FRONT STRETCHER         | 1PC |

### **HARDWARE IDENTIFICATION**

| 1 | ALLEN WRENCH<br>(M4 - BLK)                    |                     | 1PC   |
|---|-----------------------------------------------|---------------------|-------|
| 2 | SHORT BOLT<br>(M6 x 40mm - RBW)               | <b>•</b>            | 2PCS  |
| 3 | MEDIUM BOLT<br>(M6 x 60mm - RBW)              |                     | 4PCS  |
| 4 | LONG BOLT<br>(M6 x 70mm - RBW)                |                     | 4PCS  |
| 5 | LOCK WASHER<br>(M6 - RBW)                     |                     | 10PCS |
| 6 | FLAT WASHER<br>(M6 - RBW)                     |                     | 10PCS |
| 7 | SHORT FLAT HEAD<br>SCREW<br>(M4 x 25mm - RBW) |                     | 6PCS  |
| 8 | LONG FLAT HEAD<br>SCREW<br>(M4 x 38mm - RBW)  | (S) Millian Millian | 6PCS  |