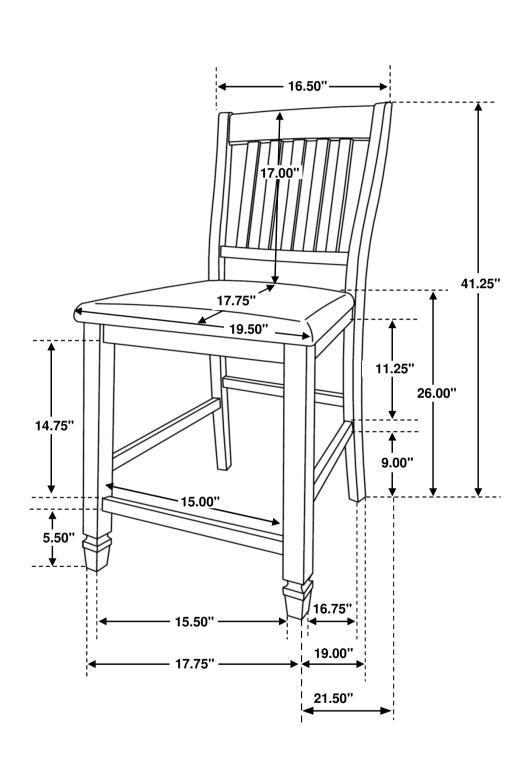

</b>            | 2PCS  |
| 3 | MEDIUM BOLT<br>(M6 x 60mm - RBW)              |                     | 4PCS  |
| 4 | LONG BOLT<br>(M6 x 70mm - RBW)                |                     | 4PCS  |
| 5 | LOCK WASHER<br>(M6 - RBW)                     |                     | 10PCS |
| 6 | FLAT WASHER<br>(M6 - RBW)                     |                     | 10PCS |
| 7 | SHORT FLAT HEAD<br>SCREW<br>(M4 x 25mm - RBW) |                     | 6PCS  |
| 8 | LONG FLAT HEAD<br>SCREW<br>(M4 x 38mm - RBW)  | (S) Millian Millian | 6PCS  |

#### NOTE:

Quantities shown are for one chair.

Phillips head screw driver is required in the assembly process; however, manufacturer does not provide this item.

## ASSEMBLY INSTRUCTIONS STEP 1



## STEP 2



# ASSEMBLY INSTRUCTIONS STEP 3



# STEP 4 COMPLETE







Note: Dimension tolerance ±5%