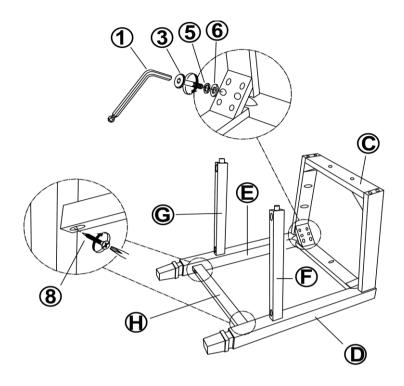

## ASSEMBLY INSTRUCTIONS STEP 1

## STEP 2

### **PARTS IDENTIFICATION**

| A | BACK FRAME              | 1PC |
|---|-------------------------|-----|
| В | SEAT CUSHION            | 1PC |
| С | SEAT FRAME              | 1PC |
| D | LEFT FRONT LEG          | 1PC |
| E | RIGHT FRONT LEG         | 1PC |
| F | LEFT SIDE<br>STRETCHER  | 1PC |
| G | RIGHT SIDE<br>STRETCHER | 1PC |
| н | FRONT STRETCHER         | 1PC |

### **HARDWARE IDENTIFICATION**

| 1 | ALLEN WRENCH<br>(M4 - BLK)                    |                     | 1PC   |
|---|-----------------------------------------------|---------------------|-------|
| 2 | SHORT BOLT<br>(M6 x 40mm - RBW)               | <b>•</b>            | 2PCS  |
| 3 | MEDIUM BOLT<br>(M6 x 60mm - RBW)              |                     | 4PCS  |
| 4 | LONG BOLT<br>(M6 x 70mm - RBW)                |                     | 4PCS  |
| 5 | LOCK WASHER<br>(M6 - RBW)                     |                     | 10PCS |
| 6 | FLAT WASHER<br>(M6 - RBW)                     |                     | 10PCS |
| 7 | SHORT FLAT HEAD<br>SCREW<br>(M4 x 25mm - RBW) |                     | 6PCS  |
| 8 | LONG FLAT HEAD<br>SCREW<br>(M4 x 38mm - RBW)  | (S) Millian Millian | 6PCS  |