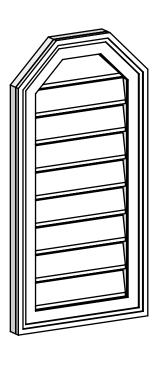

## GVPOT14X2802SF

14"W X 28"H OCTAGONAL TOP SURFACE MOUNT PVC GABLE VENT: FUNCTIONAL, W/ 2"W X 1-1/2"P BRICKMOULD FRAME

**VENTING AREA: 19.87 SQ IN** 

LOUVER HEIGHT: 2 5/8"

LOUVER QTY: 9

**FRONT** 

SIDE

EKENA MILLWORK 2300 WEST MAIN ST. CLARKSVILLE, TX 75426 TOLL FREE: 866-607-0453 WWW.EKENAMILLWORK.COM