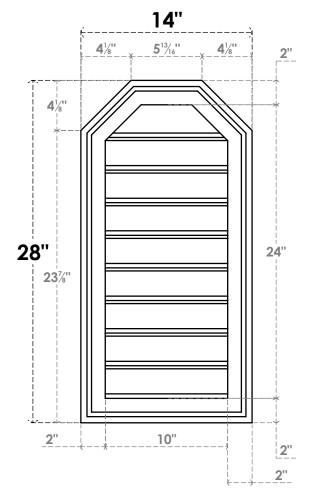

## GVPOT14X2802SF

14"W X 28"H OCTAGONAL TOP SURFACE MOUNT PVC GABLE VENT: FUNCTIONAL, W/ 2"W X 1-1/2"P BRICKMOULD FRAME

**VENTING AREA: 19.87 SQ IN** 

LOUVER HEIGHT: 2 5/8"

LOUVER QTY: 9

**FRONT** 

SIDE

EKENA MILLWORK 2300 WEST MAIN ST. CLARKSVILLE, TX 75426 TOLL FREE: 866-607-0453 WWW.EKENAMILLWORK.COM