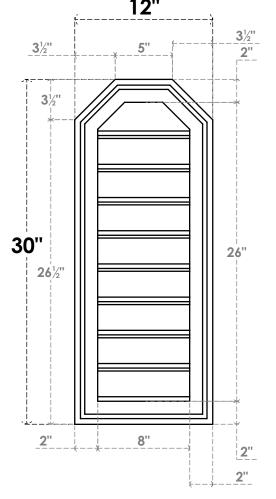

## GVPOT12X3002SF

12"W X 30"H OCTAGONAL TOP SURFACE MOUNT PVC GABLE VENT: FUNCTIONAL, W/ 2"W X 1-1/2"P BRICKMOULD FRAME

**VENTING AREA: 16 SQ IN** LOUVER HEIGHT: 2 7/8"

LOUVER QTY: 9

**FRONT** 

**NOTES** 

SIDE