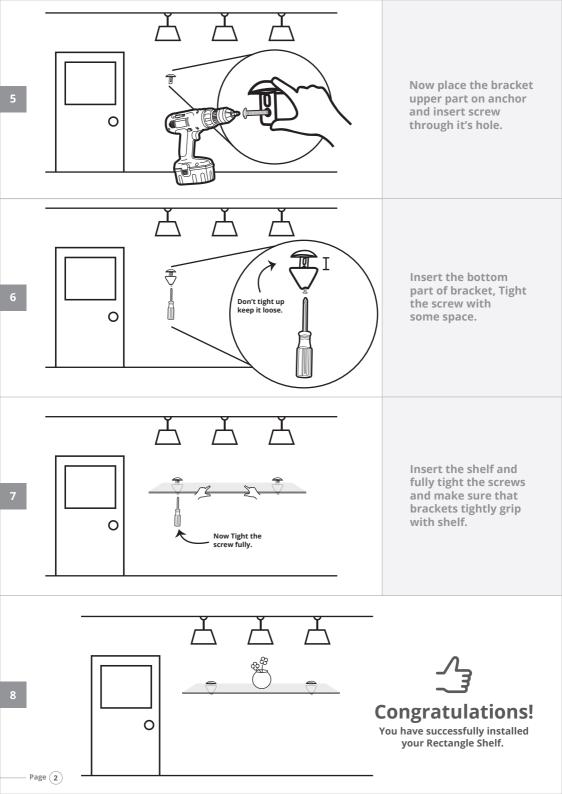

## Rectangle Shelf Installation Manual

Thank you for your purchase! It is our desire to make your entire experience from purchase to installation as easy as possible. We ask that you read each step of this installation manual thoroughly to ensure proper installation of your new Shelf. Our installation techniques are very important. Installing your Shelf in any manner other than the steps outlined in this manual may lead to structural failure of your Shelf.

## **CAUTION**

It is your responsibility to see that your Rectangle Shelf is properly assembled, installed, and cared for. Failure to follow instructions in this manual could result in serious injury. - use this product with Shelf cautions.